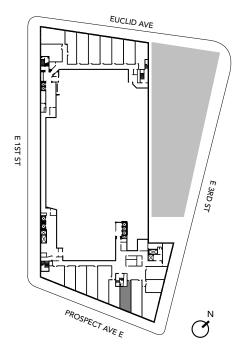

# OVERVIEW FLOOR 2

| UNIT D2   |               |
|-----------|---------------|
| Unit Type | 1 Bed, 1 Bath |
| Floors    | 2 - 8         |
| Area      | 865 SF        |

FLOOR 2

**OVERVIEW** 

FLOOR 2

**OVERVIEW** 