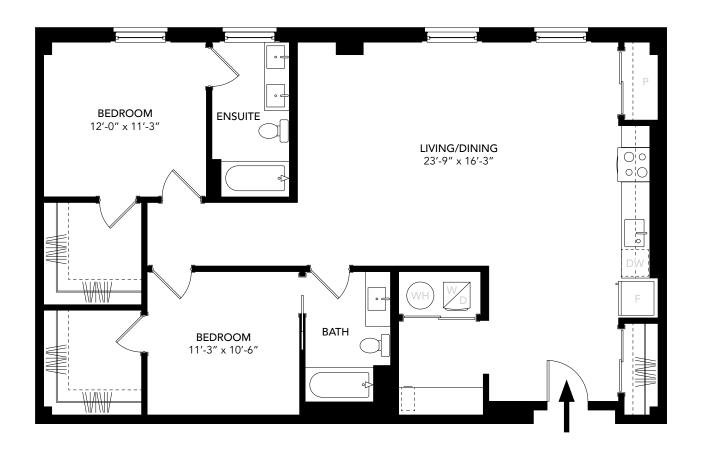

# **FLOOR PLAN**

| UNIT R    | ADA           |
|-----------|---------------|
| Unit Type | 2 Bed, 2 Bath |
| Floors    | 3 - 8         |
| Area      | 955 SF        |

# **FLOOR PLAN**

| UNIT S    |               |
|-----------|---------------|
| Unit Type | 2 Bed, 2 Bath |
| Floor     | 2 - 8         |
| Area      | 1, 010 SF     |