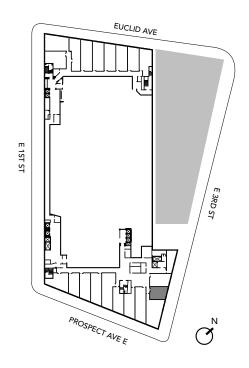

# OVERVIEW FLOOR 6

| UNIT B2   |               |
|-----------|---------------|
| Unit Type | 1 Bed, 1 Bath |
| Floor     | 6             |
| Area      | 684 SF        |

# OVERVIEW FLOOR 6

| UNIT B9   |               |
|-----------|---------------|
| Unit Type | 1 Bed, 1 Bath |
| Floor     | 9             |
| Area      | 663 SF        |