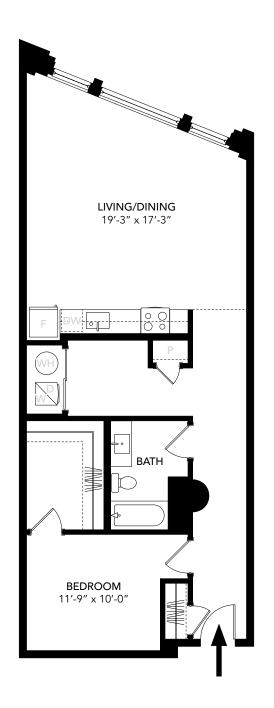

# FLOOR PLAN

| UNIT D    |               |
|-----------|---------------|
| Unit Type | 1 Bed, 1 Bath |
| Floors    | 2 - 8         |
| Area      | 703 SF        |