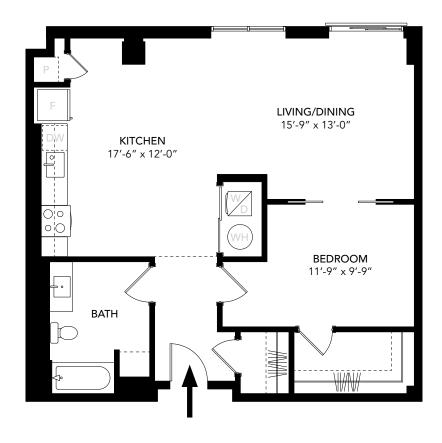

| UNIT A    |                |
|-----------|----------------|
| Unit Type | Studio, 1 Bath |
| Floor     | 2 - 8          |
| Area      | 570 SF         |

| UNIT B    |               |
|-----------|---------------|
| Unit Type | 1 Bed, 1 Bath |
| Floors    | 6 - 8         |
| Area      | 688 SF        |