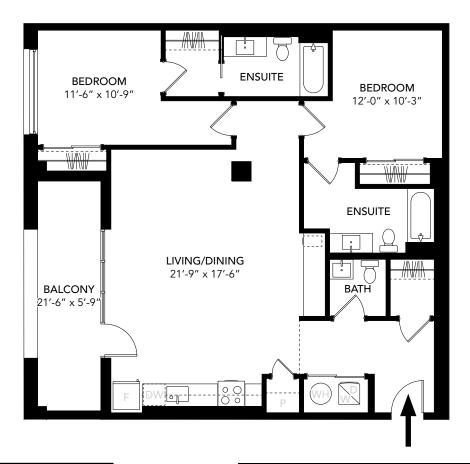

# E 1ST ST

All designs, plans, specifications, sizes, features, dimensions, materials and prices are for graphic representation only and are subject to change without notice. Rooms, dimensions and square footage are only approximations and are representative only and the Developer/Owner reserves the right, without notice or approval to make changes and substitutions to or remove features, materials, appliances and equipment itemized herein. E. & O.E. April 2019.

# E 3RD ST

E 1ST ST

All designs, plans, specifications, sizes, features, dimensions, materials and prices are for graphic representation only and are subject to change without notice. Rooms, dimensions and square footage are only approximations and are representative only and the Developer/Owner reserves the right, without notice or approval to make changes and substitutions to or remove features, materials, appliances and equipment itemized herein. E. & O.E. April 2019.