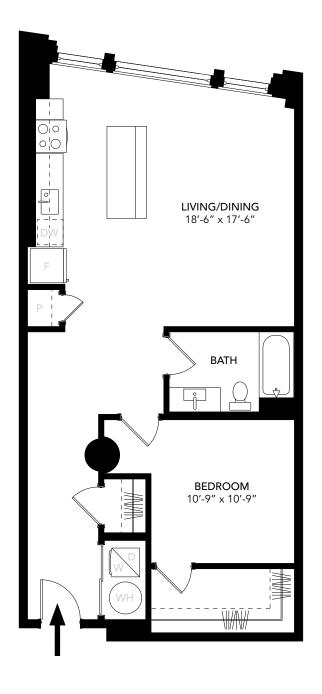

# OVERVIEW FLOOR 5

| UNIT U9   | ADA           |
|-----------|---------------|
| Unit Type | 2 Bed, 1 Bath |
| Floor     | 9             |
| Area      | 1,120 SF      |

**FLOOR 9** 

**OVERVIEW** 