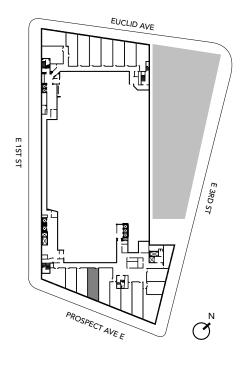

# OVERVIEW FLOOR 2

| UNIT D2   |               |
|-----------|---------------|
| Unit Type | 1 Bed, 1 Bath |
| Floors    | 2 - 8         |
| Area      | 865 SF        |

FLOOR 2

**OVERVIEW** 

# OVERVIEW FLOOR 2

| UNIT E2   |               |
|-----------|---------------|
| Unit Type | 1 Bed, 1 Bath |
| Floors    | 2 - 8         |
| Area      | 890 SF        |

# OVERVIEW FLOOR 2

| UNIT G    |               |
|-----------|---------------|
| Unit Type | 1 Bed, 1 Bath |
| Floors    | 5 - 8         |
| Area      | 847 SF        |

# OVERVIEW FLOOR 2

| UNIT O    |               |
|-----------|---------------|
| Unit Type | 1 Bed, 1 Bath |
| Floor     | 6             |
| Area      | 946 SF        |

# OVERVIEW FLOOR 2

| UNIT R    |               |
|-----------|---------------|
| Unit Type | 2 Bed, 1 Bath |
| Floor     | 2             |
| Area      | 955 SF        |

FLOOR 2

**OVERVIEW** 

# OVERVIEW FLOOR 2

| UNIT T    |               |
|-----------|---------------|
| Unit Type | 2 Bed, 2 Bath |
| Floors    | 2 - 8         |
| Area      | 1,022 SF      |

# OVERVIEW FLOOR 2

| UNIT T2   |               |
|-----------|---------------|
| Unit Type | 2 Bed, 2 Bath |
| Floor     | 2 - 8         |
| Area      | 1,072 SF      |

| UNIT T3   |               |
|-----------|---------------|
| Unit Type | 2 Bed, 2 Bath |
| Floors    | 2 - 8         |
| Area      | 1,085 SF      |

# OVERVIEW FLOOR 2

| UNIT T4   |               |
|-----------|---------------|
| Unit Type | 2 Bed, 2 Bath |
| Floors    | 2 - 8         |
| Area      | 1,100 SF      |

# OVERVIEW FLOOR 2

| UNIT T5   |               |
|-----------|---------------|
| Unit Type | 2 Bed, 2 Bath |
| Floors    | 2 - 8         |
| Area      | 1,155 SF      |

# OVERVIEW FLOOR 2

| UNIT T6   |               |
|-----------|---------------|
| Unit Type | 2 Bed, 2 Bath |
| Floors    | 2 - 8         |
| Area      | 1237 SF       |

# OVERVIEW FLOOR 2

| UNIT U    |               |
|-----------|---------------|
| Unit Type | 2 Bed, 2 Bath |
| Floors    | 5 - 9         |
| Area      | 1,120 SF      |

# OVERVIEW FLOOR 2

**OVERVIEW** 

| UNIT W9   |               |
|-----------|---------------|
| Unit Type | 2 Bed, 2 Bath |
| Floor     | 9             |
| Area      | 1,325 SF      |

# OVERVIEW FLOOR 2

| UNIT Z    |                 |
|-----------|-----------------|
| Unit Type | 3 Bed, 2.5 Bath |
| Floor     | 2 - 8           |
| Area      | 1,413 SF        |

| LOFT A    |               |
|-----------|---------------|
| Unit Type | 1 Bed, 1 Bath |
| Floor     | 9             |
| Area      | 895 SF        |