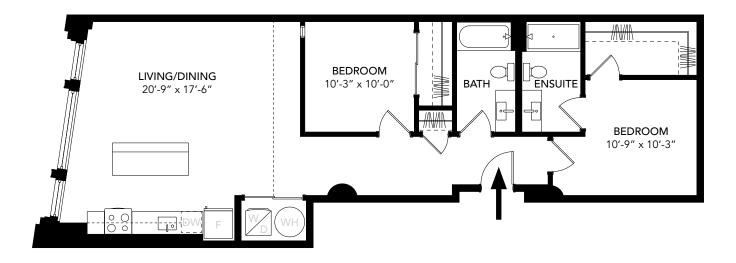

# **FLOOR PLAN**

| UNIT R    | ADA           |
|-----------|---------------|
| Unit Type | 2 Bed, 2 Bath |
| Floors    | 3 - 8         |
| Area      | 955 SF        |

# **FLOOR PLAN**

| UNIT S    |               |
|-----------|---------------|
| Unit Type | 2 Bed, 2 Bath |
| Floor     | 2 - 8         |
| Area      | 1, 010 SF     |