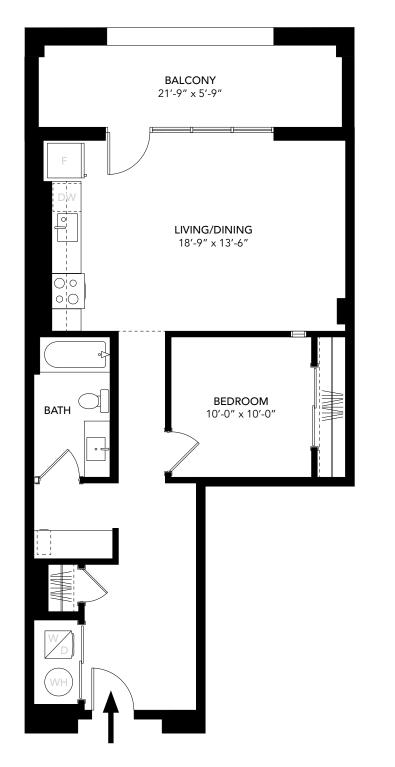

# FLOOR PLAN

| UNIT D    |               |
|-----------|---------------|
| Unit Type | 1 Bed, 1 Bath |
| Floors    | 2 - 8         |
| Area      | 703 SF        |