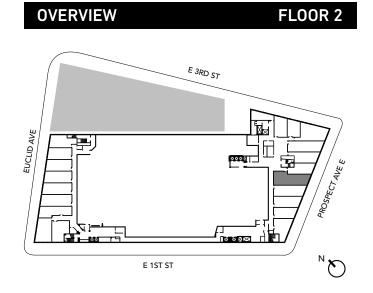

# OVERVIEW FLOOR 2

| UNIT D2   |               |
|-----------|---------------|
| Unit Type | 1 Bed, 1 Bath |
| Floors    | 2 - 8         |
| Area      | 865 SF        |

FLOOR 2

**OVERVIEW** 

# OVERVIEW FLOOR 2

| UNIT E2   |               |
|-----------|---------------|
| Unit Type | 1 Bed, 1 Bath |
| Floors    | 2 - 8         |
| Area      | 890 SF        |

# OVERVIEW FLOOR 2

| UNIT G    |               |
|-----------|---------------|
| Unit Type | 1 Bed, 1 Bath |
| Floors    | 5 - 8         |
| Area      | 847 SF        |

# OVERVIEW FLOOR 2

| UNIT O    |               |
|-----------|---------------|
| Unit Type | 1 Bed, 1 Bath |
| Floor     | 6             |
| Area      | 946 SF        |

# OVERVIEW FLOOR 2

| UNIT R    |               |
|-----------|---------------|
| Unit Type | 2 Bed, 1 Bath |
| Floor     | 2             |
| Area      | 955 SF        |

FLOOR 2

**OVERVIEW** 

# OVERVIEW FLOOR 2

| UNIT T    |               |
|-----------|---------------|
| Unit Type | 2 Bed, 2 Bath |
| Floors    | 2 - 8         |
| Area      | 1,022 SF      |

# OVERVIEW FLOOR 2

| UNIT T2   |               |
|-----------|---------------|
| Unit Type | 2 Bed, 2 Bath |
| Floor     | 2 - 8         |
| Area      | 1,072 SF      |

| UNIT T3   |               |
|-----------|---------------|
| Unit Type | 2 Bed, 2 Bath |
| Floors    | 2 - 8         |
| Area      | 1,085 SF      |

# OVERVIEW FLOOR 2

| UNIT T4   |               |
|-----------|---------------|
| Unit Type | 2 Bed, 2 Bath |
| Floors    | 2 - 8         |
| Area      | 1,100 SF      |

# OVERVIEW FLOOR 2

| UNIT T5   |               |
|-----------|---------------|
| Unit Type | 2 Bed, 2 Bath |
| Floors    | 2 - 8         |
| Area      | 1,155 SF      |

# OVERVIEW FLOOR 2

| UNIT T6   |               |
|-----------|---------------|
| Unit Type | 2 Bed, 2 Bath |
| Floors    | 2 - 8         |
| Area      | 1237 SF       |

# OVERVIEW FLOOR 2

| UNIT U    |               |
|-----------|---------------|
| Unit Type | 2 Bed, 2 Bath |
| Floors    | 5 - 9         |
| Area      | 1,120 SF      |

# OVERVIEW FLOOR 2

**OVERVIEW** 

| UNIT W9   |               |
|-----------|---------------|
| Unit Type | 2 Bed, 2 Bath |
| Floor     | 9             |
| Area      | 1,325 SF      |

# OVERVIEW FLOOR 2

| UNIT Z    |                 |
|-----------|-----------------|
| Unit Type | 3 Bed, 2.5 Bath |
| Floor     | 2 - 8           |
| Area      | 1,413 SF        |

| LOFT A    |               |
|-----------|---------------|
| Unit Type | 1 Bed, 1 Bath |
| Floor     | 9             |
| Area      | 895 SF        |