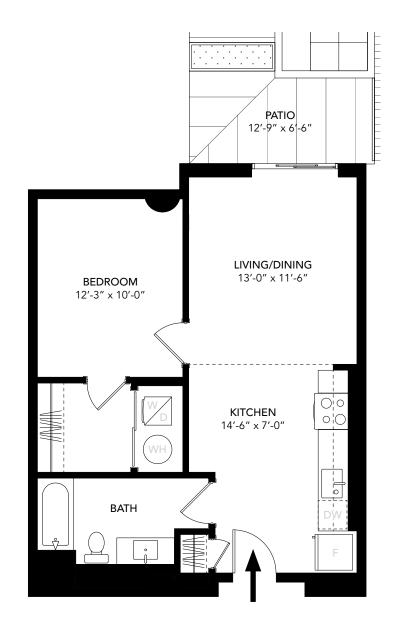

| UNIT A    |                |
|-----------|----------------|
| Unit Type | Studio, 1 Bath |
| Floor     | 2 - 8          |
| Area      | 570 SF         |

| UNIT B    |               |
|-----------|---------------|
| Unit Type | 1 Bed, 1 Bath |
| Floors    | 6 - 8         |
| Area      | 688 SF        |