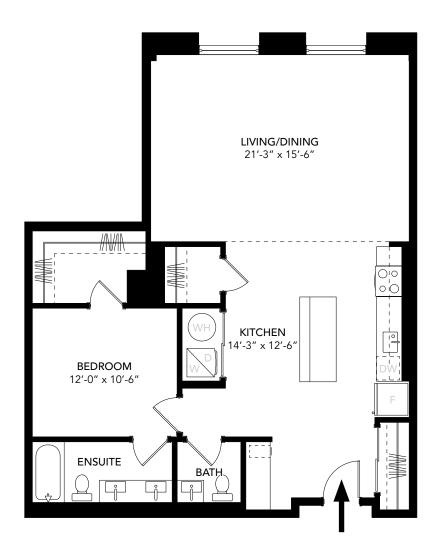

# E 1ST ST

All designs, plans, specifications, sizes, features, dimensions, materials and prices are for graphic representation only and are subject to change without notice. Rooms, dimensions and square footage are only approximations and are representative only and the Developer/Owner reserves the right, without notice or approval to make changes and substitutions to or remove features, materials, appliances and equipment itemized herein. E. & O.E. April 2019.

# E 3RD ST

E 1ST ST

All designs, plans, specifications, sizes, features, dimensions, materials and prices are for graphic representation only and are subject to change without notice. Rooms, dimensions and square footage are only approximations and are representative only and the Developer/Owner reserves the right, without notice or approval to make changes and substitutions to or remove features, materials, appliances and equipment itemized herein. E. & O.E. April 2019.