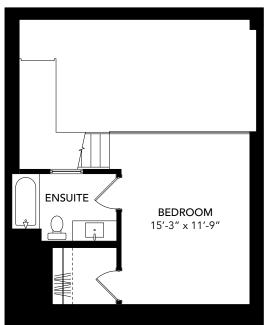

### SECOND FLOOR

| LOFT B    |                 |
|-----------|-----------------|
| Unit Type | 1 Bed, 1.5 Bath |
| Floor     | 9               |
| Area      | 1,015 SF        |

### **SECOND FLOOR**

# **SECOND FLOOR**

| LOFT C    |               |
|-----------|---------------|
| Unit Type | 2 Bed, 2 Bath |
| Floor     | 9             |
| Area      | 1,548 SF      |