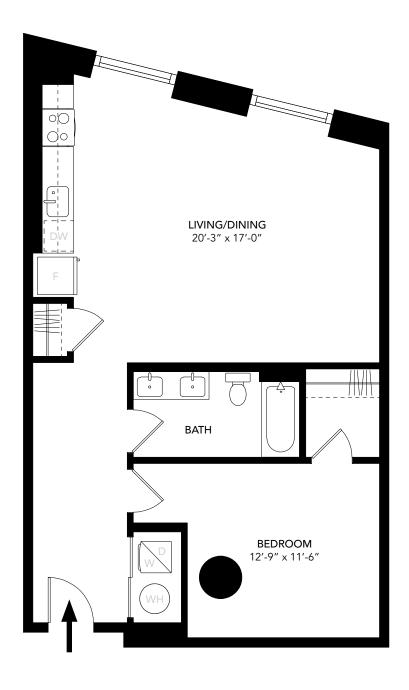

# OVERVIEW FLOOR 7

| UNIT K9   |               |
|-----------|---------------|
| Unit Type | 1 Bed, 1 Bath |
| Floor     | 9             |
| Area      | 933 SF        |

# FLOOR PLAN

| UNIT L    |               |
|-----------|---------------|
| Unit Type | 1 Bed, 1 Bath |
| Floors    | 7, 8          |
| Area      | 933 SF        |