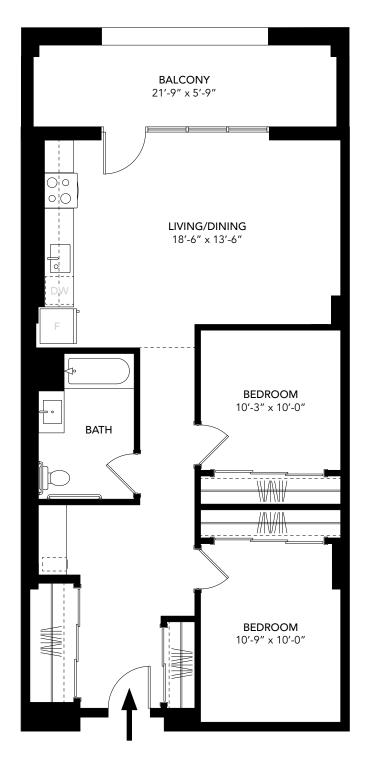

# **FLOOR PLAN**

| UNIT R    | ADA           |
|-----------|---------------|
| Unit Type | 2 Bed, 2 Bath |
| Floors    | 3 - 8         |
| Area      | 955 SF        |

# **FLOOR PLAN**

| UNIT S    |               |
|-----------|---------------|
| Unit Type | 2 Bed, 2 Bath |
| Floor     | 2 - 8         |
| Area      | 1, 010 SF     |