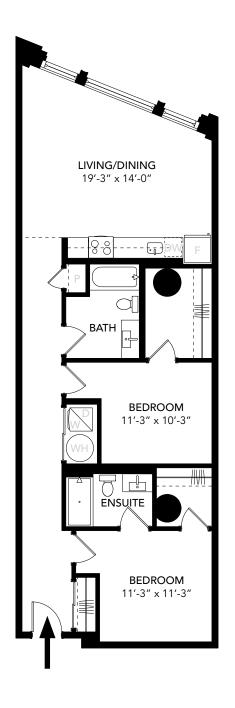

# **FLOOR PLAN**

| UNIT R    | ADA           |
|-----------|---------------|
| Unit Type | 2 Bed, 2 Bath |
| Floors    | 3 - 8         |
| Area      | 955 SF        |

# **FLOOR PLAN**

| UNIT S    |               |
|-----------|---------------|
| Unit Type | 2 Bed, 2 Bath |
| Floor     | 2 - 8         |
| Area      | 1, 010 SF     |