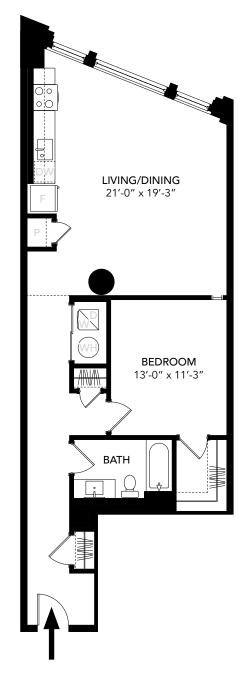

# **FLOOR PLAN**

| UNIT E    |               |
|-----------|---------------|
| Unit Type | 1 Bed, 1 Bath |
| Floors    | 2 - 8         |
| Area      | 787 SF        |

# **FLOOR PLAN**

| UNIT F    |               |
|-----------|---------------|
| Unit Type | 1 Bed, 1 Bath |
| Floors    | 2 - 8         |
| Area      | 844 SF        |