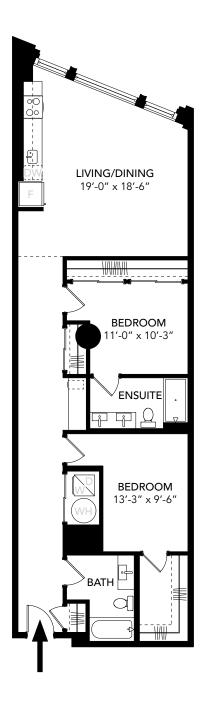

# **FLOOR PLAN**

| UNIT R    | ADA           |
|-----------|---------------|
| Unit Type | 2 Bed, 2 Bath |
| Floors    | 3 - 8         |
| Area      | 955 SF        |

# **FLOOR PLAN**

| UNIT S    |               |
|-----------|---------------|
| Unit Type | 2 Bed, 2 Bath |
| Floor     | 2 - 8         |
| Area      | 1, 010 SF     |