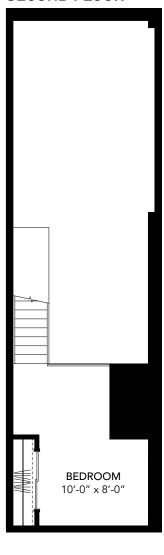

### SECOND FLOOR

| LOFT B    |                 |
|-----------|-----------------|
| Unit Type | 1 Bed, 1.5 Bath |
| Floor     | 9               |
| Area      | 1,015 SF        |

### **SECOND FLOOR**

# **SECOND FLOOR**

| LOFT C    |               |
|-----------|---------------|
| Unit Type | 2 Bed, 2 Bath |
| Floor     | 9             |
| Area      | 1,548 SF      |