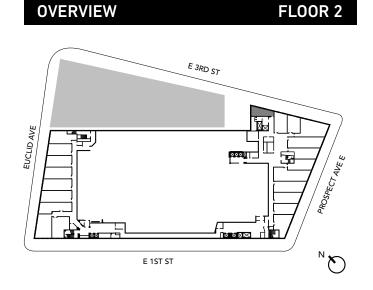

# OVERVIEW FLOOR 2

| UNIT D2   |               |
|-----------|---------------|
| Unit Type | 1 Bed, 1 Bath |
| Floors    | 2 - 8         |
| Area      | 865 SF        |

FLOOR 2

**OVERVIEW** 