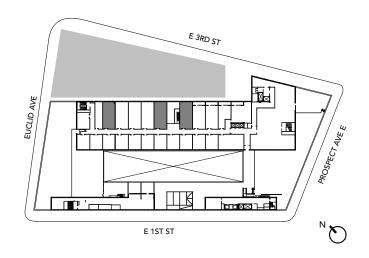

|
|-----------|-----------------|
| Unit Type | 3 Bed, 2.5 Bath |
| Floor     | 2 - 8           |
| Area      | 1,413 SF        |











| LOFT A    |               |
|-----------|---------------|
| Unit Type | 1 Bed, 1 Bath |
| Floor     | 9             |
| Area      | 895 SF        |

## **MAIN FLOOR**



### SECOND FLOOR













| LOFT B    |                 |
|-----------|-----------------|
| Unit Type | 1 Bed, 1.5 Bath |
| Floor     | 9               |
| Area      | 1,015 SF        |



# **FLOOR PLAN**

### **SECOND FLOOR**



### **MAIN FLOOR**











### **MAIN FLOOR**



# **SECOND FLOOR**



| LOFT C    |               |
|-----------|---------------|
| Unit Type | 2 Bed, 2 Bath |
| Floor     | 9             |
| Area      | 1,548 SF      |

### **OVERVIEW FLOOR 9**