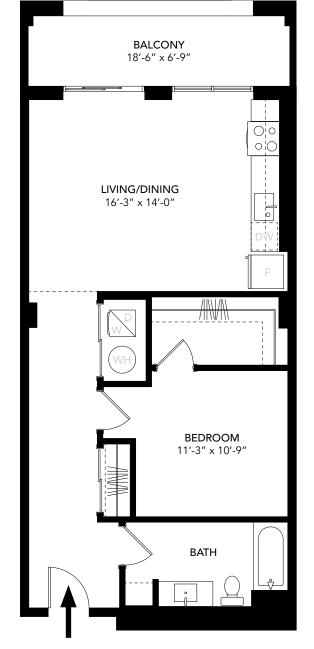

# **FLOOR PLAN**

| UNIT E    |               |
|-----------|---------------|
| Unit Type | 1 Bed, 1 Bath |
| Floors    | 2 - 8         |
| Area      | 787 SF        |