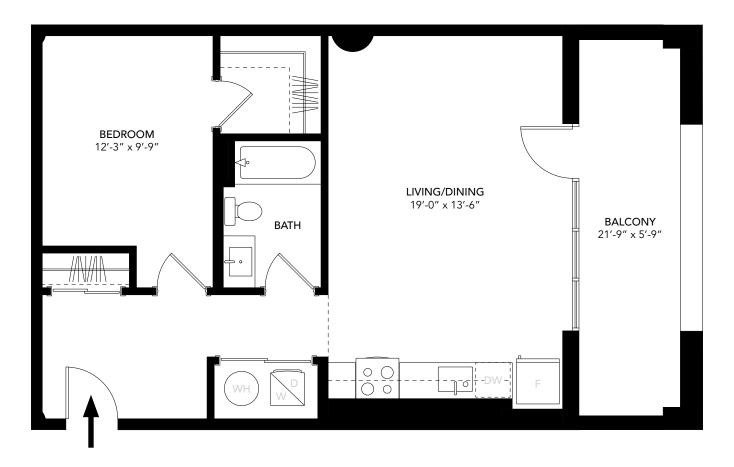

| UNIT A    |                |
|-----------|----------------|
| Unit Type | Studio, 1 Bath |
| Floor     | 2 - 8          |
| Area      | 570 SF         |

| UNIT B    |               |
|-----------|---------------|
| Unit Type | 1 Bed, 1 Bath |
| Floors    | 6 - 8         |
| Area      | 688 SF        |