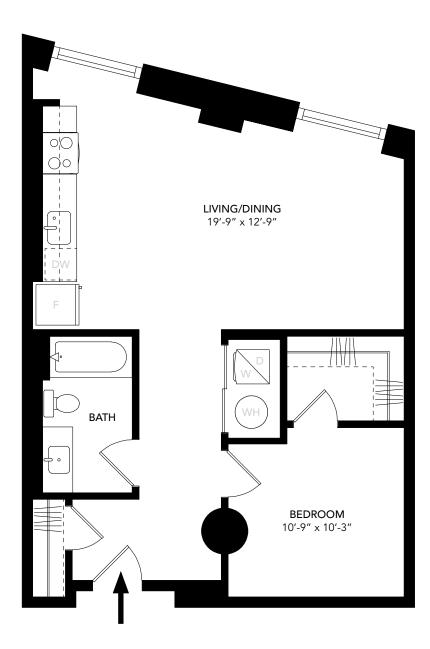

# OVERVIEW FLOOR 6

| UNIT B2   |               |
|-----------|---------------|
| Unit Type | 1 Bed, 1 Bath |
| Floor     | 6             |
| Area      | 684 SF        |

# OVERVIEW FLOOR 6

| UNIT B9   |               |
|-----------|---------------|
| Unit Type | 1 Bed, 1 Bath |
| Floor     | 9             |
| Area      | 663 SF        |