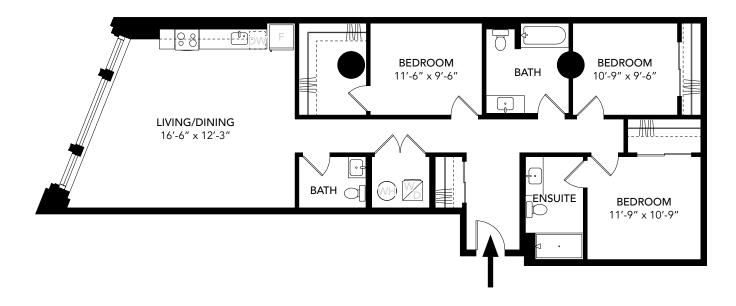

**FLOOR 9** 

| UNIT X9   |                 |
|-----------|-----------------|
| Unit Type | 2 Bed, 2.5 Bath |
| Floor     | 9               |
| Area      | 1,368 SF        |