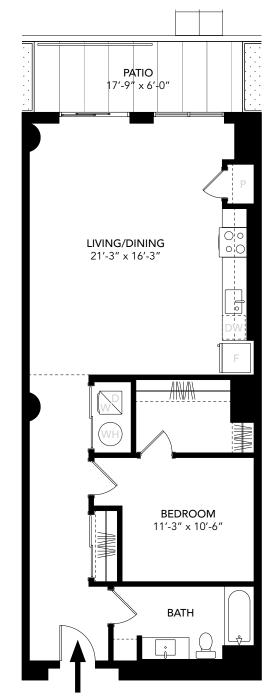

**FLOOR 5** 

| UNIT I    |               |
|-----------|---------------|
| Unit Type | 1 Bed, 1 Bath |
| Floors    | 5 - 8         |
| Area      | 885 SF        |