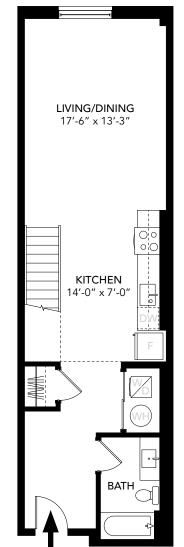

iances and equipment itemized herein. E. & O.E. April 2019.



**FLOOR 9** 







| UNIT X9   |                 |
|-----------|-----------------|
| Unit Type | 2 Bed, 2.5 Bath |
| Floor     | 9               |
| Area      | 1,368 SF        |

# OVERVIEW FLOOR 9











| UNIT Y    |               |
|-----------|---------------|
| Unit Type | 2 Bed, 2 Bath |
| Floor     | 2 - 8         |
| Area      | 1404 SF       |



# OVERVIEW FLOOR 2













| UNIT Z    |                 |
|-----------|-----------------|
| Unit Type | 3 Bed, 2.5 Bath |
| Floor     | 2 - 8           |
| Area      | 1,413 SF        |











| LOFT A    |               |
|-----------|---------------|
| Unit Type | 1 Bed, 1 Bath |
| Floor     | 9             |
| Area      | 895 SF        |

## **MAIN FLOOR**



### SECOND FLOOR













| LOFT B    |                 |
|-----------|-----------------|
| Unit Type | 1 Bed, 1.5 Bath |
| Floor     | 9               |
| Area      | 1,015 SF        |



# **FLOOR PLAN**

### **SECOND FLOOR**



### **MAIN FLOOR**











### **MAIN FLOOR**



# **SECOND FLOOR**



| LOFT C    |               |
|-----------|---------------|
| Unit Type | 2 Bed, 2 Bath |
| Floor     | 9             |
| Area      | 1,548 SF      |

### **OVERVIEW FLOOR 9**