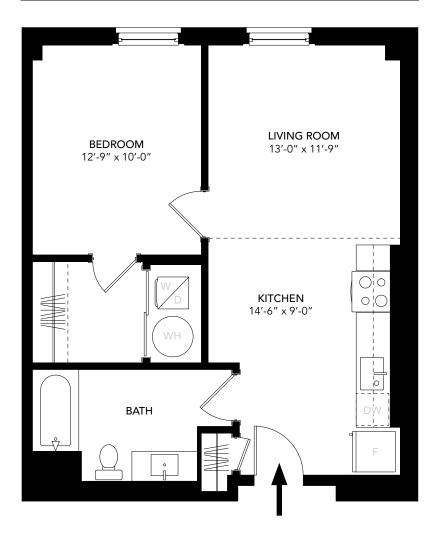

| UNIT A    |                |
|-----------|----------------|
| Unit Type | Studio, 1 Bath |
| Floor     | 2 - 8          |
| Area      | 570 SF         |

| UNIT B    |               |
|-----------|---------------|
| Unit Type | 1 Bed, 1 Bath |
| Floors    | 6 - 8         |
| Area      | 688 SF        |