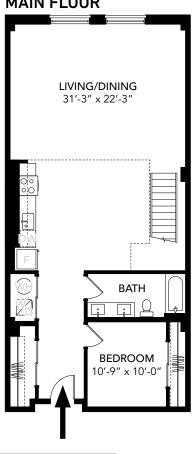

|
|-----------|---------------|
| Unit Type | 2 Bed, 2 Bath |
| Floor     | 2 - 8         |
| Area      | 1404 SF       |



# OVERVIEW FLOOR 2













| UNIT Z    |                 |
|-----------|-----------------|
| Unit Type | 3 Bed, 2.5 Bath |
| Floor     | 2 - 8           |
| Area      | 1,413 SF        |











| LOFT A    |               |
|-----------|---------------|
| Unit Type | 1 Bed, 1 Bath |
| Floor     | 9             |
| Area      | 895 SF        |

## **MAIN FLOOR**



### SECOND FLOOR













| LOFT B    |                 |
|-----------|-----------------|
| Unit Type | 1 Bed, 1.5 Bath |
| Floor     | 9               |
| Area      | 1,015 SF        |



# **FLOOR PLAN**

### **SECOND FLOOR**



### **MAIN FLOOR**











### **MAIN FLOOR**



# **SECOND FLOOR**



| LOFT C    |               |
|-----------|---------------|
| Unit Type | 2 Bed, 2 Bath |
| Floor     | 9             |
| Area      | 1,548 SF      |

### **OVERVIEW FLOOR 9**