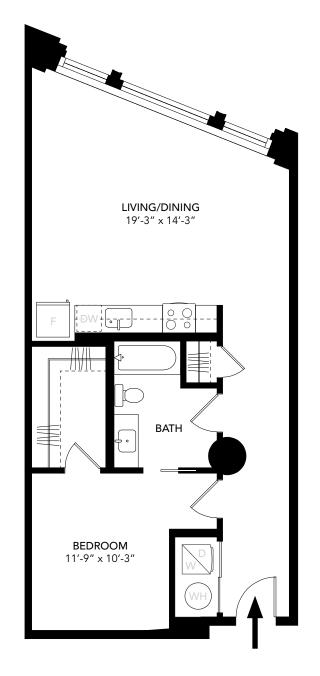

# **FLOOR PLAN**

| UNIT R    | ADA           |
|-----------|---------------|
| Unit Type | 2 Bed, 2 Bath |
| Floors    | 3 - 8         |
| Area      | 955 SF        |

# **FLOOR PLAN**

| UNIT S    |               |
|-----------|---------------|
| Unit Type | 2 Bed, 2 Bath |
| Floor     | 2 - 8         |
| Area      | 1, 010 SF     |