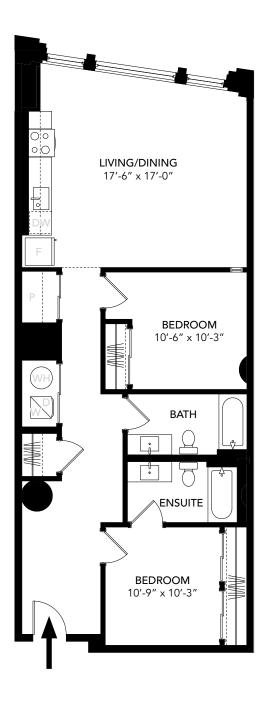

# FLOOR PLAN

| UNIT D    |               |
|-----------|---------------|
| Unit Type | 1 Bed, 1 Bath |
| Floors    | 2 - 8         |
| Area      | 703 SF        |