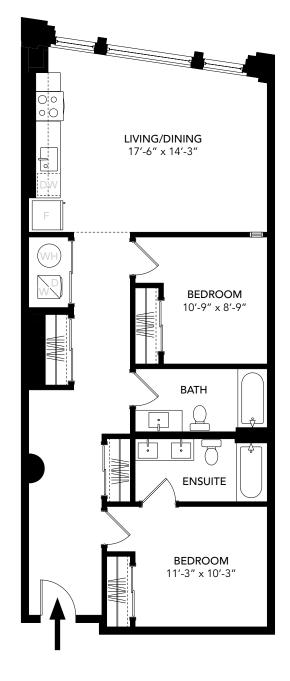

# OVERVIEW FLOOR 6

| UNIT M    | ADA           |
|-----------|---------------|
| Unit Type | 1 Bed, 1 Bath |
| Floors    | 6 - 8         |
| Area      | 938 SF        |

# OVERVIEW FLOOR 6

| UNIT N    |               |
|-----------|---------------|
| Unit Type | 1 Bed, 1 Bath |
| Floors    | 2 - 8         |
| Area      | 943 SF        |