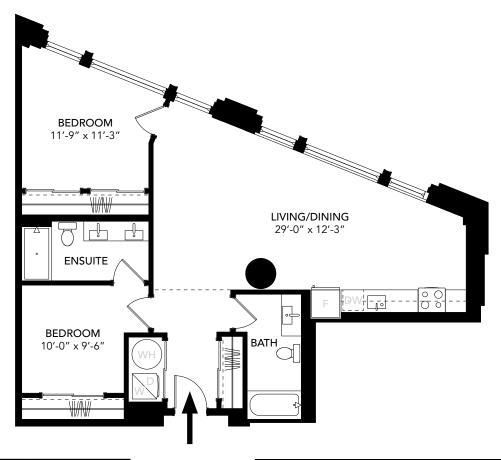

# OVERVIEW FLOOR 5

| UNIT U9   | ADA           |
|-----------|---------------|
| Unit Type | 2 Bed, 1 Bath |
| Floor     | 9             |
| Area      | 1,120 SF      |

**FLOOR 9** 

**OVERVIEW** 