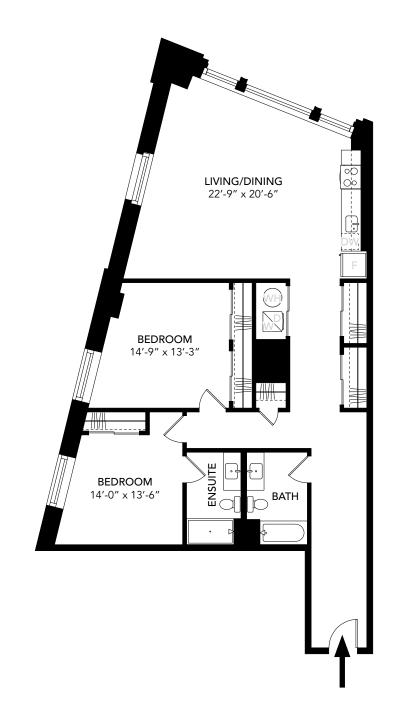

# **FLOOR PLAN**

| UNIT R    | ADA           |
|-----------|---------------|
| Unit Type | 2 Bed, 2 Bath |
| Floors    | 3 - 8         |
| Area      | 955 SF        |