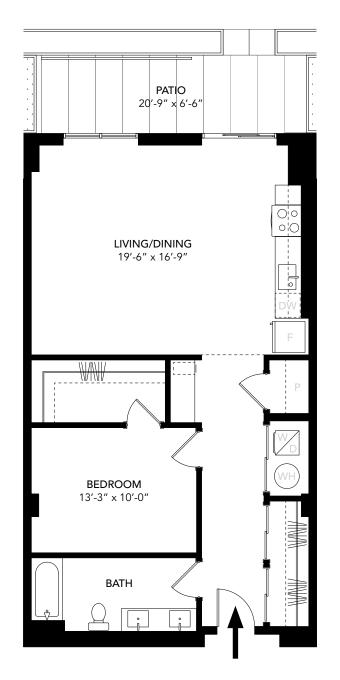

# FLOOR PLAN

| UNIT D    |               |
|-----------|---------------|
| Unit Type | 1 Bed, 1 Bath |
| Floors    | 2 - 8         |
| Area      | 703 SF        |