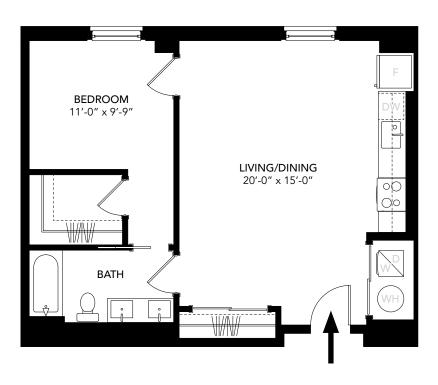

# FLOOR PLAN

| UNIT D    |               |
|-----------|---------------|
| Unit Type | 1 Bed, 1 Bath |
| Floors    | 2 - 8         |
| Area      | 703 SF        |