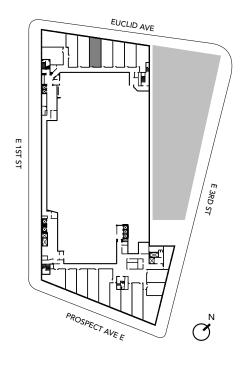

# OVERVIEW FLOOR 2

| UNIT D2   |               |
|-----------|---------------|
| Unit Type | 1 Bed, 1 Bath |
| Floors    | 2 - 8         |
| Area      | 865 SF        |

FLOOR 2

**OVERVIEW** 

# OVERVIEW FLOOR 2

| UNIT E2   |               |
|-----------|---------------|
| Unit Type | 1 Bed, 1 Bath |
| Floors    | 2 - 8         |
| Area      | 890 SF        |

# OVERVIEW FLOOR 2

| UNIT G    |               |
|-----------|---------------|
| Unit Type | 1 Bed, 1 Bath |
| Floors    | 5 - 8         |
| Area      | 847 SF        |

# OVERVIEW FLOOR 2

| UNIT O    |               |
|-----------|---------------|
| Unit Type | 1 Bed, 1 Bath |
| Floor     | 6             |
| Area      | 946 SF        |

# OVERVIEW FLOOR 2

| UNIT R    |               |
|-----------|---------------|
| Unit Type | 2 Bed, 1 Bath |
| Floor     | 2             |
| Area      | 955 SF        |

FLOOR 2

**OVERVIEW** 

# OVERVIEW FLOOR 2

| UNIT T    |               |
|-----------|---------------|
| Unit Type | 2 Bed, 2 Bath |
| Floors    | 2 - 8         |
| Area      | 1,022 SF      |

# OVERVIEW FLOOR 2

| UNIT T2   |               |
|-----------|---------------|
| Unit Type | 2 Bed, 2 Bath |
| Floor     | 2 - 8         |
| Area      | 1,072 SF      |

| UNIT T3   |               |
|-----------|---------------|
| Unit Type | 2 Bed, 2 Bath |
| Floors    | 2 - 8         |
| Area      | 1,085 SF      |

# OVERVIEW FLOOR 2

| UNIT T4   |               |
|-----------|---------------|
| Unit Type | 2 Bed, 2 Bath |
| Floors    | 2 - 8         |
| Area      | 1,100 SF      |

# OVERVIEW FLOOR 2

| UNIT T5   |               |
|-----------|---------------|
| Unit Type | 2 Bed, 2 Bath |
| Floors    | 2 - 8         |
| Area      | 1,155 SF      |

# OVERVIEW FLOOR 2

| UNIT T6   |               |
|-----------|---------------|
| Unit Type | 2 Bed, 2 Bath |
| Floors    | 2 - 8         |
| Area      | 1237 SF       |

# OVERVIEW FLOOR 2

| UNIT U    |               |
|-----------|---------------|
| Unit Type | 2 Bed, 2 Bath |
| Floors    | 5 - 9         |
| Area      | 1,120 SF      |

# OVERVIEW FLOOR 2

**OVERVIEW** 

| UNIT W9   |               |
|-----------|---------------|
| Unit Type | 2 Bed, 2 Bath |
| Floor     | 9             |
| Area      | 1,325 SF      |

# OVERVIEW FLOOR 2

| UNIT Z    |                 |
|-----------|-----------------|
| Unit Type | 3 Bed, 2.5 Bath |
| Floor     | 2 - 8           |
| Area      | 1,413 SF        |

| LOFT A    |               |
|-----------|---------------|
| Unit Type | 1 Bed, 1 Bath |
| Floor     | 9             |
| Area      | 895 SF        |