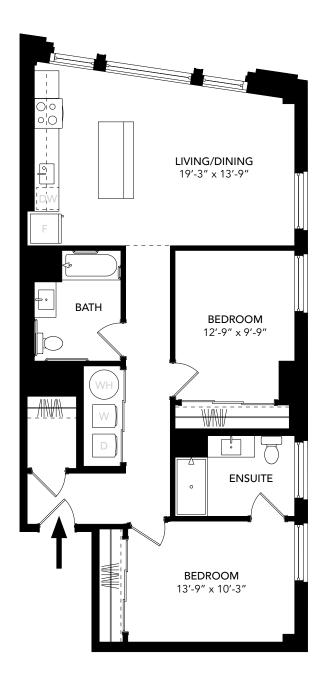

# **FLOOR PLAN**

| UNIT R    | ADA           |
|-----------|---------------|
| Unit Type | 2 Bed, 2 Bath |
| Floors    | 3 - 8         |
| Area      | 955 SF        |

# **FLOOR PLAN**

| UNIT S    |               |
|-----------|---------------|
| Unit Type | 2 Bed, 2 Bath |
| Floor     | 2 - 8         |
| Area      | 1, 010 SF     |