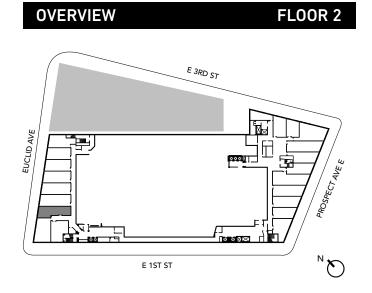

# OVERVIEW FLOOR 2

| UNIT D2   |               |
|-----------|---------------|
| Unit Type | 1 Bed, 1 Bath |
| Floors    | 2 - 8         |
| Area      | 865 SF        |

FLOOR 2

**OVERVIEW** 

# OVERVIEW FLOOR 2

| UNIT E2   |               |
|-----------|---------------|
| Unit Type | 1 Bed, 1 Bath |
| Floors    | 2 - 8         |
| Area      | 890 SF        |

# OVERVIEW FLOOR 2

| UNIT G    |               |
|-----------|---------------|
| Unit Type | 1 Bed, 1 Bath |
| Floors    | 5 - 8         |
| Area      | 847 SF        |

# OVERVIEW FLOOR 2

| UNIT O    |               |
|-----------|---------------|
| Unit Type | 1 Bed, 1 Bath |
| Floor     | 6             |
| Area      | 946 SF        |

# OVERVIEW FLOOR 2

| UNIT R    |               |
|-----------|---------------|
| Unit Type | 2 Bed, 1 Bath |
| Floor     | 2             |
| Area      | 955 SF        |

FLOOR 2

**OVERVIEW** 

# OVERVIEW FLOOR 2

| UNIT T    |               |
|-----------|---------------|
| Unit Type | 2 Bed, 2 Bath |
| Floors    | 2 - 8         |
| Area      | 1,022 SF      |

# OVERVIEW FLOOR 2

| UNIT T2   |               |
|-----------|---------------|
| Unit Type | 2 Bed, 2 Bath |
| Floor     | 2 - 8         |
| Area      | 1,072 SF      |

| UNIT T3   |               |
|-----------|---------------|
| Unit Type | 2 Bed, 2 Bath |
| Floors    | 2 - 8         |
| Area      | 1,085 SF      |

# OVERVIEW FLOOR 2

| UNIT T4   |               |
|-----------|---------------|
| Unit Type | 2 Bed, 2 Bath |
| Floors    | 2 - 8         |
| Area      | 1,100 SF      |

# OVERVIEW FLOOR 2

| UNIT T5   |               |
|-----------|---------------|
| Unit Type | 2 Bed, 2 Bath |
| Floors    | 2 - 8         |
| Area      | 1,155 SF      |

# OVERVIEW FLOOR 2

| UNIT T6   |               |
|-----------|---------------|
| Unit Type | 2 Bed, 2 Bath |
| Floors    | 2 - 8         |
| Area      | 1237 SF       |

# OVERVIEW FLOOR 2

| UNIT U    |               |
|-----------|---------------|
| Unit Type | 2 Bed, 2 Bath |
| Floors    | 5 - 9         |
| Area      | 1,120 SF      |

# OVERVIEW FLOOR 2

**OVERVIEW** 

| UNIT W9   |               |
|-----------|---------------|
| Unit Type | 2 Bed, 2 Bath |
| Floor     | 9             |
| Area      | 1,325 SF      |

# OVERVIEW FLOOR 2

| UNIT Z    |                 |
|-----------|-----------------|
| Unit Type | 3 Bed, 2.5 Bath |
| Floor     | 2 - 8           |
| Area      | 1,413 SF        |

| LOFT A    |               |
|-----------|---------------|
| Unit Type | 1 Bed, 1 Bath |
| Floor     | 9             |
| Area      | 895 SF        |