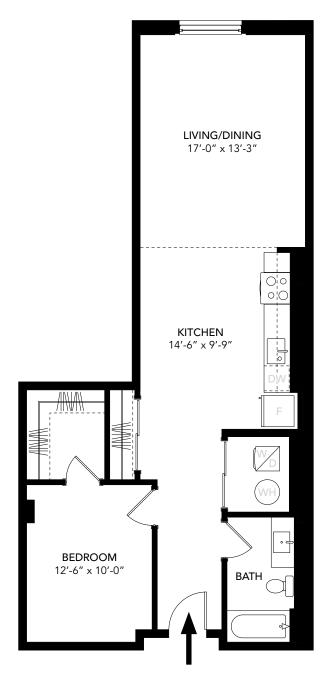

# FLOOR PLAN

| UNIT D    |               |
|-----------|---------------|
| Unit Type | 1 Bed, 1 Bath |
| Floors    | 2 - 8         |
| Area      | 703 SF        |