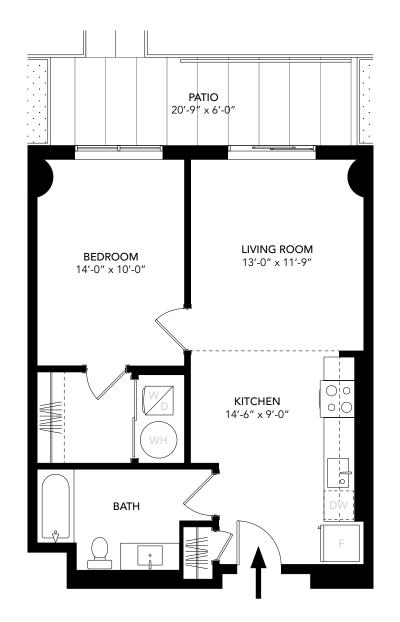

# FLOOR PLAN

| UNIT D    |               |
|-----------|---------------|
| Unit Type | 1 Bed, 1 Bath |
| Floors    | 2 - 8         |
| Area      | 703 SF        |