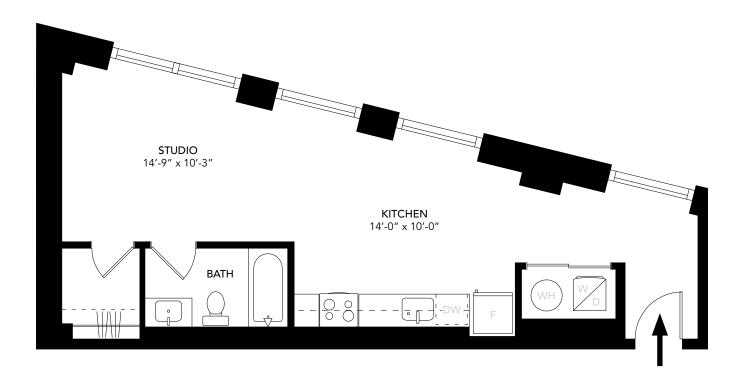

| UNIT A    |                |
|-----------|----------------|
| Unit Type | Studio, 1 Bath |
| Floor     | 2 - 8          |
| Area      | 570 SF         |

| UNIT B    |               |
|-----------|---------------|
| Unit Type | 1 Bed, 1 Bath |
| Floors    | 6 - 8         |
| Area      | 688 SF        |