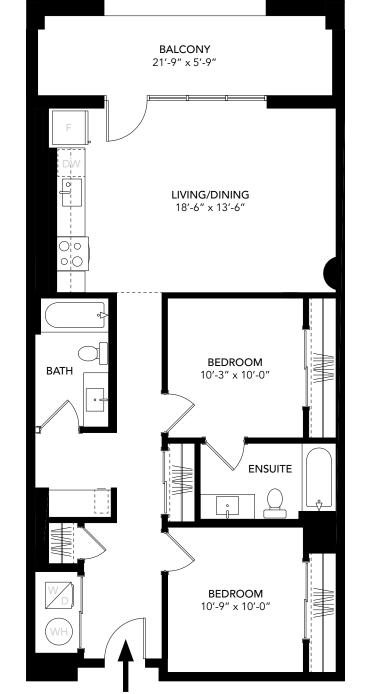

# **FLOOR PLAN**

| UNIT R    | ADA           |
|-----------|---------------|
| Unit Type | 2 Bed, 2 Bath |
| Floors    | 3 - 8         |
| Area      | 955 SF        |

# **FLOOR PLAN**

| UNIT S    |               |
|-----------|---------------|
| Unit Type | 2 Bed, 2 Bath |
| Floor     | 2 - 8         |
| Area      | 1, 010 SF     |