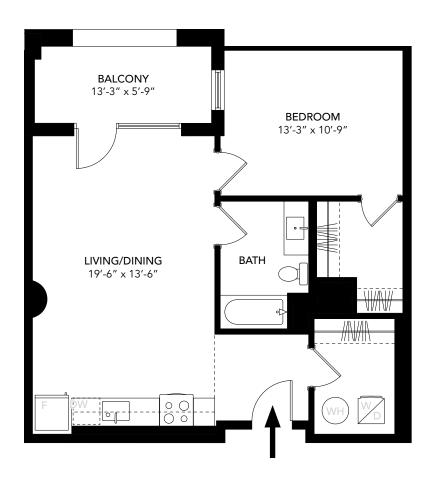

# FLOOR PLAN

| UNIT D    |               |
|-----------|---------------|
| Unit Type | 1 Bed, 1 Bath |
| Floors    | 2 - 8         |
| Area      | 703 SF        |