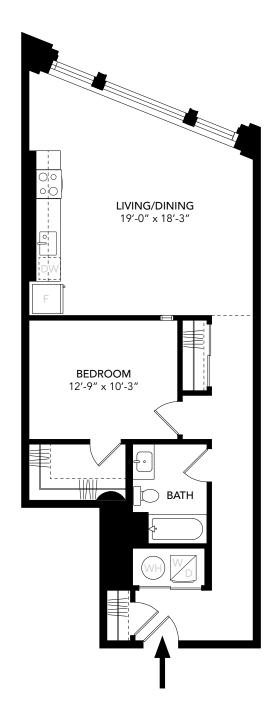

| UNIT A    |                |
|-----------|----------------|
| Unit Type | Studio, 1 Bath |
| Floor     | 2 - 8          |
| Area      | 570 SF         |

| UNIT B    |               |
|-----------|---------------|
| Unit Type | 1 Bed, 1 Bath |
| Floors    | 6 - 8         |
| Area      | 688 SF        |

# FLOOR PLAN

| UNIT D    |               |
|-----------|---------------|
| Unit Type | 1 Bed, 1 Bath |
| Floors    | 2 - 8         |
| Area      | 703 SF        |