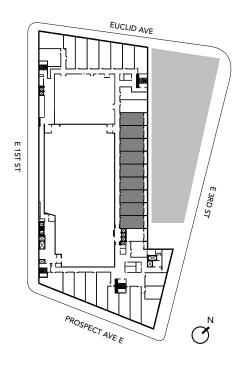

# **FLOOR PLAN**

| UNIT R    | ADA           |
|-----------|---------------|
| Unit Type | 2 Bed, 2 Bath |
| Floors    | 3 - 8         |
| Area      | 955 SF        |