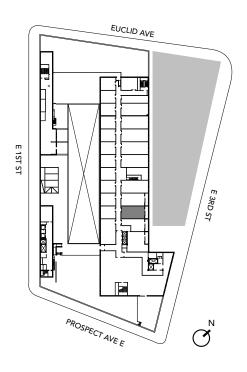

# **FLOOR PLAN**

| UNIT R    | ADA           |
|-----------|---------------|
| Unit Type | 2 Bed, 2 Bath |
| Floors    | 3 - 8         |
| Area      | 955 SF        |