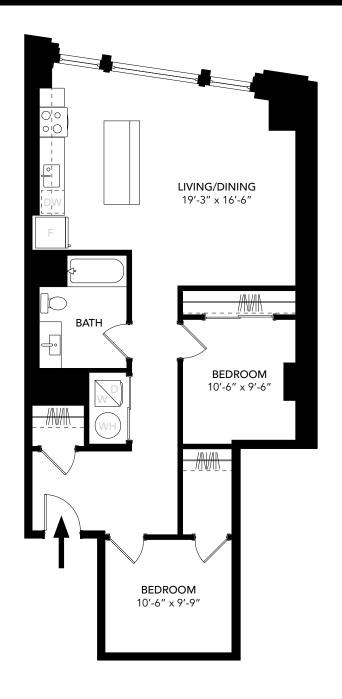

# **FLOOR PLAN**

| UNIT E    |               |
|-----------|---------------|
| Unit Type | 1 Bed, 1 Bath |
| Floors    | 2 - 8         |
| Area      | 787 SF        |