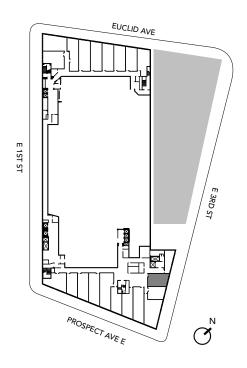

# OVERVIEW FLOOR 7

| UNIT K9   |               |
|-----------|---------------|
| Unit Type | 1 Bed, 1 Bath |
| Floor     | 9             |
| Area      | 933 SF        |

# FLOOR PLAN

| UNIT L    |               |
|-----------|---------------|
| Unit Type | 1 Bed, 1 Bath |
| Floors    | 7, 8          |
| Area      | 933 SF        |