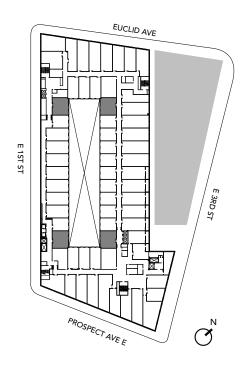

features, materials, appliances and equipment itemized herein. E. & O.E. April 2019.



**FLOOR 5** 





| UNIT I    |               |
|-----------|---------------|
| Unit Type | 1 Bed, 1 Bath |
| Floors    | 5 - 8         |
| Area      | 885 SF        |



# OVERVIEW FLOOR 5











| UNIT J    |               |
|-----------|---------------|
| Unit Type | 1 Bed, 1 Bath |
| Floor     | 7, 8          |
| Area      | 906 SF        |



# OVERVIEW FLOOR 7











| UNIT K9   |               |
|-----------|---------------|
| Unit Type | 1 Bed, 1 Bath |
| Floor     | 9             |
| Area      | 933 SF        |



# FLOOR PLAN











| UNIT L    |               |
|-----------|---------------|
| Unit Type | 1 Bed, 1 Bath |
| Floors    | 7, 8          |
| Area      | 933 SF        |



# FLOOR PLAN











| UNIT M    |               |
|-----------|---------------|
| Unit Type | 1 Bed, 1 Bath |
| Floors    | 6 - 8         |
| Area      | 938 SF        |



# OVERVIEW FLOOR 6













| UNIT M    | ADA           |
|-----------|---------------|
| Unit Type | 1 Bed, 1 Bath |
| Floors    | 6 - 8         |
| Area      | 938 SF        |



# OVERVIEW FLOOR 6











| UNIT N    |               |
|-----------|---------------|
| Unit Type | 1 Bed, 1 Bath |
| Floors    | 2 - 8         |
| Area      | 943 SF        |

# OVERVIEW FLOOR 2













| UNIT O    |               |
|-----------|---------------|
| Unit Type | 1 Bed, 1 Bath |
| Floor     | 6             |
| Area      | 946 SF        |



# OVERVIEW FLOOR 6











| UNIT P    |                        |
|