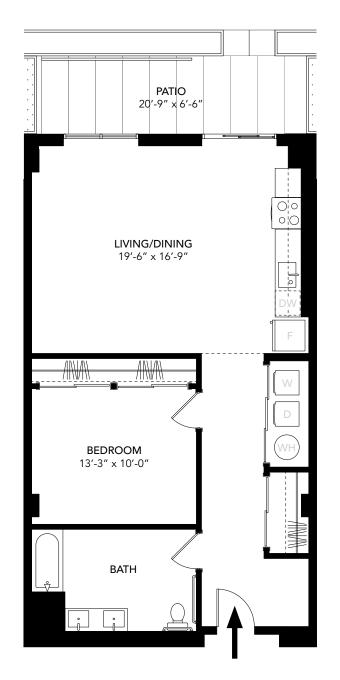

# **FLOOR PLAN**

| UNIT R    | ADA           |
|-----------|---------------|
| Unit Type | 2 Bed, 2 Bath |
| Floors    | 3 - 8         |
| Area      | 955 SF        |