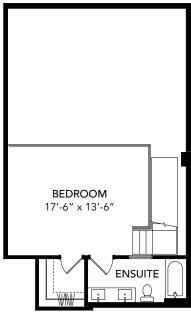

### SECOND FLOOR

| LOFT B    |                 |
|-----------|-----------------|
| Unit Type | 1 Bed, 1.5 Bath |
| Floor     | 9               |
| Area      | 1,015 SF        |