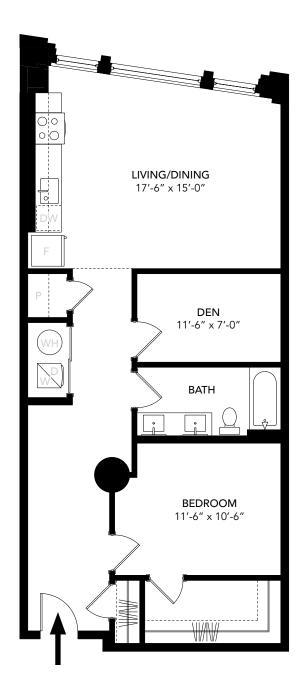

# OVERVIEW FLOOR 6

| UNIT P    |                        |
|-----------|------------------------|
| Unit Type | 1 Bed + Den,<br>1 Bath |
| Floors    | 2 - 8                  |
| Area      | 955 SF                 |