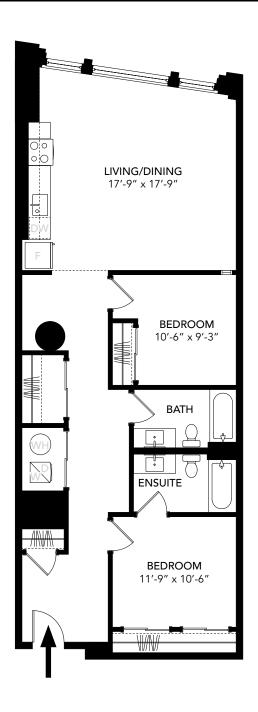

# OVERVIEW FLOOR 2

| UNIT U    |               |
|-----------|---------------|
| Unit Type | 2 Bed, 2 Bath |
| Floors    | 5 - 9         |
| Area      | 1,120 SF      |

# **FLOOR PLAN**

| UNIT V    |               |
|-----------|---------------|
| Unit Type | 2 Bed, 2 Bath |
| Floor     | 2 - 8         |
| Area      | 1,133 SF      |