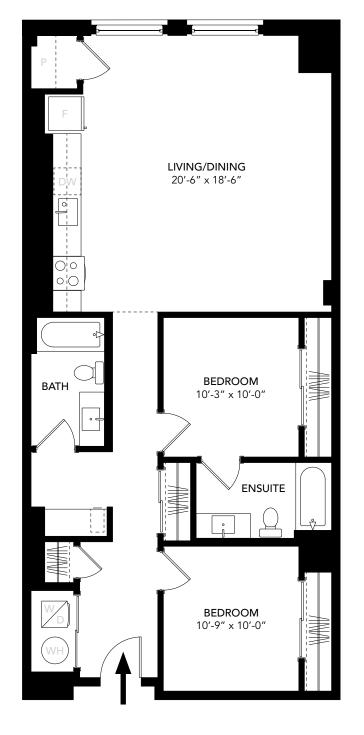

# **FLOOR PLAN**

| UNIT V    |               |
|-----------|---------------|
| Unit Type | 2 Bed, 2 Bath |
| Floor     | 2 - 8         |
| Area      | 1,133 SF      |

# OVERVIEW FLOOR 2

**OVERVIEW** 

| UNIT W9   |               |
|-----------|---------------|
| Unit Type | 2 Bed, 2 Bath |
| Floor     | 9             |
| Area      | 1,325 SF      |