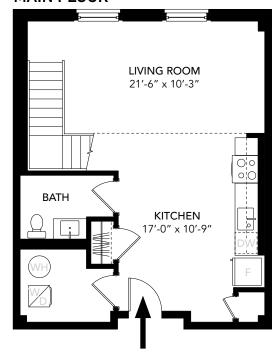

OOR 9











| UNIT Y    |               |
|-----------|---------------|
| Unit Type | 2 Bed, 2 Bath |
| Floor     | 2 - 8         |
| Area      | 1404 SF       |



# OVERVIEW FLOOR 2













| UNIT Z    |                 |
|-----------|-----------------|
| Unit Type | 3 Bed, 2.5 Bath |
| Floor     | 2 - 8           |
| Area      | 1,413 SF        |











| LOFT A    |               |
|-----------|---------------|
| Unit Type | 1 Bed, 1 Bath |
| Floor     | 9             |
| Area      | 895 SF        |

## **MAIN FLOOR**



### SECOND FLOOR













| LOFT B    |                 |
|-----------|-----------------|
| Unit Type | 1 Bed, 1.5 Bath |
| Floor     | 9               |
| Area      | 1,015 SF        |



# **FLOOR PLAN**

### **SECOND FLOOR**



### **MAIN FLOOR**











### **MAIN FLOOR**



# **SECOND FLOOR**



| LOFT C    |               |
|-----------|---------------|
| Unit Type | 2 Bed, 2 Bath |
| Floor     | 9             |
| Area      | 1,548 SF      |

### **OVERVIEW FLOOR 9**