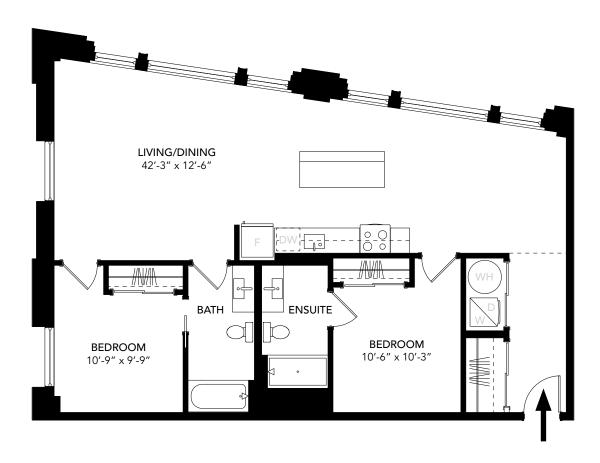

# OVERVIEW FLOOR 6

| UNIT M    | ADA           |
|-----------|---------------|
| Unit Type | 1 Bed, 1 Bath |
| Floors    | 6 - 8         |
| Area      | 938 SF        |