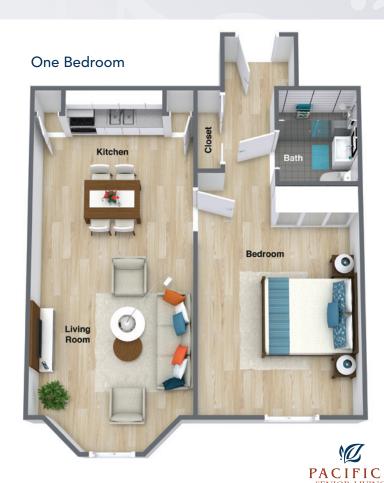

rovide safety and security in a beautiful environment with walking paths surrounding our beautiful scenic courtyard. Pacifica Senior Living Sunrise is conveniently located near shopping centers, healthcare options, religious choices and cultural & educational opportunities.

At Pacifica Senior Living Sunrise, it's a new day. And it's yours! Make the most of it. Right here.









### From I-95 or Florida Turnpike:

- Exit west on Commercial Blvd.
- Go west on Rock Island.
- Turn right on NW 44th St.
- Turn left onto Springtree Dr. turn right and proceed to Pacifica Senior Living at Sunrise.



### Independent Deluxe Studio







### Independent 2 Bedroom



### Independent 1 Bedroom







### **Quad Living Studio**





Independent Living
Assisted Living • Memory Care



### Studio





SENIOR LIVING SUNRISE Independent Living
Assisted Living • Memory Care



# Independent Living

Pacifica Senior Living Sunrise welcomes residents to enjoy all the best that life has to offer – Spacious apartment homes with a screened balcony, and a 24-hour emergency response system. Activities and a variety of amenities all complemented by services that take the worry and inconvenience out of everyday living. No more chores. No more cleaning. No more yardwork. Just time to spend as you wish – with plenty of programs, activities and outings to choose from.

# Pacifica Senior Living Sunrise community features include:

- Scheduled transportation
- All utilities included (except telephone)
- Full size kitchen with all appliances
- Beautiful grounds and walking paths
- Gourmet meals availabl