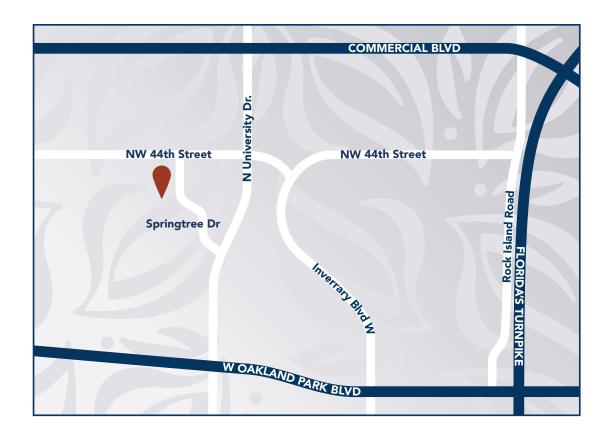

### From I-95 or Florida Turnpike:

- Exit west on Commercial Blvd.
- Go west on Rock Island.
- Turn right on NW 44th St.
- Turn left onto Springtree Dr. turn right and proceed to Pacifica Senior Living at Sunrise.