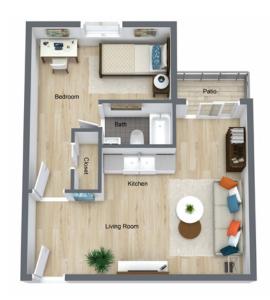

s well as several inviting community spaces to gather with friends.

Our carefully monitored entrances provide safety and security in a beautiful environment with walking paths surrounding our beautiful scenic courtyard. Pacifica Senior Living Sunrise is conveniently located near shopping centers, healthcare options, religious choices and cultural & educational opportunities.

At Pacifica Senior Living Sunrise, it's a new day. And it's yours! Make the most of it. Right here.









### From I-95 or Florida Turnpike:

- Exit west on Commercial Blvd.
- Go west on Rock Island.
- Turn right on NW 44th St.
- Turn left onto Springtree Dr. turn right and proceed to Pacifica Senior Living at Sunrise.



### Independent Deluxe Studio







### Independent 2 Bedroom



### Independent 1 Bedroom







### **Quad Living Studio**





Independent Living
Assisted Living • Memory Care



### Studio





SENIOR LIVING SUNRISE Independent Living
Assisted Living • Memory Care



# Independent Living

Pacifica Senior Living Sunrise welcomes residents to enjoy all the best that life has to offer – Spacious apartment homes with a screened balcony, and a 24-hour emergency response system. Activities and a variety of amenities all complemented by services that take the worry and inconvenience out of everyday living. No more chores. No more cleaning. No more yardwork. Just time to spend as you wish – with plenty of programs, activities and outings to choose from.

# Pacifica Senior Living Sunrise community features include:

- Scheduled transportation
- All utilities included (except telephone