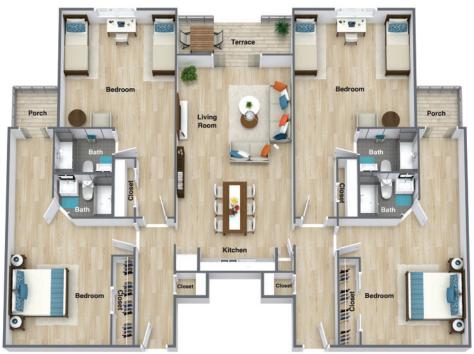

ty spaces to gather with friends.

Our carefully monitored entrances provide safety and security in a beautiful environment with walking paths surrounding our beautiful scenic courtyard. Pacifica Senior Living Sunrise is conveniently located near shopping centers, healthcare options, religious choices and cultural & educational opportunities.

At Pacifica Senior Living Sunrise, it's a new day. And it's yours! Make the most of it. Right here.









### From I-95 or Florida Turnpike:

- Exit west on Commercial Blvd.
- Go west on Rock Island.
- Turn right on NW 44th St.
- Turn left onto Springtree Dr. turn right and proceed to Pacifica Senior Living at Sunrise.



### Independent Deluxe Studio







### Independent 2 Bedroom



### Independent 1 Bedroom







### **Quad Living Studio**





Independent Living
Assisted Living • Memory Care



### Studio





SENIOR LIVING SUNRISE Independent Living
Assisted Living • Memory Care



# Independent Living

Pacifica Senior Living Sunrise welcomes residents to enjoy all the best that life has to offer – Spacious apartment homes with a screened balcony, and a 24-hour emergency response system. Activities and a variety of amenities all complemented by services that take the worry and inconvenience out of everyday living. No more chores. No more cleaning. No more yardwork. Just time to spend as you wish – with plenty of programs, activities and outings to choose from.

# Pacifica Senior Living Sunrise community features include:

- Scheduled transportation
- All utilities included (except telephone)
- Full size kitchen with all app