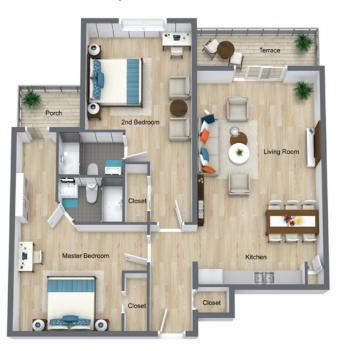

gnity of private apartments as well as several inviting community spaces to gather with friends.

Our carefully monitored entrances provide safety and security in a beautiful environment with walking paths surrounding our beautiful scenic courtyard. Pacifica Senior Living Sunrise is conveniently located near shopping centers, healthcare options, religious choices and cultural & educational opportunities.

At Pacifica Senior Living Sunrise, it's a new day. And it's yours! Make the most of it. Right here.









### From I-95 or Florida Turnpike:

- Exit west on Commercial Blvd.
- Go west on Rock Island.
- Turn right on NW 44th St.
- Turn left onto Springtree Dr. turn right and proceed to Pacifica Senior Living at Sunrise.



### Independent Deluxe Studio







### Independent 2 Bedroom



### Independent 1 Bedroom







### **Quad Living Studio**





Independent Living
Assisted Living • Memory Care



### Studio





SENIOR LIVING SUNRISE Independent Living
Assisted Living • Memory Care



# Independent Living

Pacifica Senior Living Sunrise welcomes residents to enjoy all the best that life has to offer – Spacious apartment homes with a screened balcony, and a 24-hour emergency response system. Activities and a variety of amenities all complemented by services that take the worry and inconvenience out of everyday living. No more chores. No more cleaning. No more yardwork. Just time to spend as you wish – with plenty of programs, activities and outings to choose from.

# Pacifica Senior Living Sunrise community features include:

- Scheduled transportation
- All utiliti