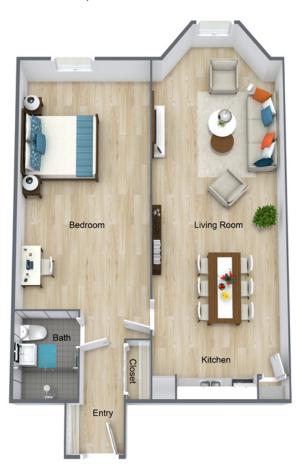

enior Living Sunrise enjoy the dignity of private apartments as well as several inviting community spaces to gather with friends.

Our carefully monitored entrances provide safety and security in a beautiful environment with walking paths surrounding our beautiful scenic courtyard. Pacifica Senior Living Sunrise is conveniently located near shopping centers, healthcare options, religious choices and cultural & educational opportunities.

At Pacifica Senior Living Sunrise, it's a new day. And it's yours! Make the most of it. Right here.









### From I-95 or Florida Turnpike:

- Exit west on Commercial Blvd.
- Go west on Rock Island.
- Turn right on NW 44th St.
- Turn left onto Springtree Dr. turn right and proceed to Pacifica Senior Living at Sunrise.



### Independent Deluxe Studio







### Independent 2 Bedroom



### Independent 1 Bedroom







### **Quad Living Studio**





Independent Living
Assisted Living • Memory Care



### Studio





SENIOR LIVING SUNRISE Independent Living
Assisted Living • Memory Care



# Independent Living

Pacifica Senior Living Sunrise welcomes residents to enjoy all the best that life has to offer – Spacious apartment homes with a screened balcony, and a 24-hour emergency response system. Activities and a variety of amenities all complemented by services that take the worry and inconvenience out of everyday living. No more chores. No more cleaning. No more yardwork. Just time to spend as you wish – with plenty of programs, activities and outings to choose from.

# Pacifica Senior Living Sunrise community features include:

- Sched