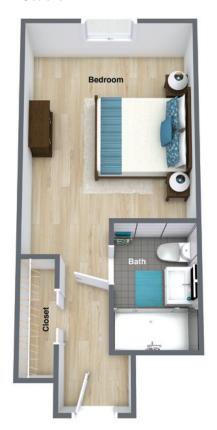

provide safety and security in a beautiful environment with walking paths surrounding our beautiful scenic courtyard. Pacifica Senior Living Sunrise is conveniently located near shopping centers, healthcare options, religious choices and cultural & educational opportunities.

At Pacifica Senior Living Sunrise, it's a new day. And it's yours! Make the most of it. Right here.









### From I-95 or Florida Turnpike:

- Exit west on Commercial Blvd.
- Go west on Rock Island.
- Turn right on NW 44th St.
- Turn left onto Springtree Dr. turn right and proceed to Pacifica Senior Living at Sunrise.



### Independent Deluxe Studio







### Independent 2 Bedroom



### Independent 1 Bedroom







### **Quad Living Studio**





Independent Living
Assisted Living • Memory Care



### Studio





SENIOR LIVING SUNRISE Independent Living
Assisted Living • Memory Care



# Independent Living

Pacifica Senior Living Sunrise welcomes residents to enjoy all the best that life has to offer – Spacious apartment homes with a screened balcony, and a 24-hour emergency response system. Activities and a variety of amenities all complemented by services that take the worry and inconvenience out of everyday living. No more chores. No more cleaning. No more yardwork. Just time to spend as you wish – with plenty of programs, activities and outings to choose from.

# Pacifica Senior Living Sunrise community features include:

- Scheduled transportation
- All utilities included (except telephone)
- Full size kitchen with all appliances
- Beautiful grounds and walking paths
- Gourmet meals availa