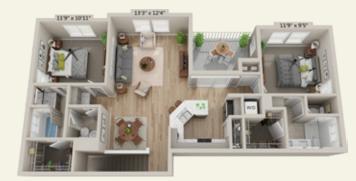

## Spacious Two- and **Three-Bedrooms Floor Plans**

First Floor

Second Floor

Plan 103 3 Bedroom 3 Bath Approx. 1,721 sq. ft.

310 North Amedeo Lane • Clovis, CA 93611 (833) 250-9234 ParadorClovis.com

First Floor