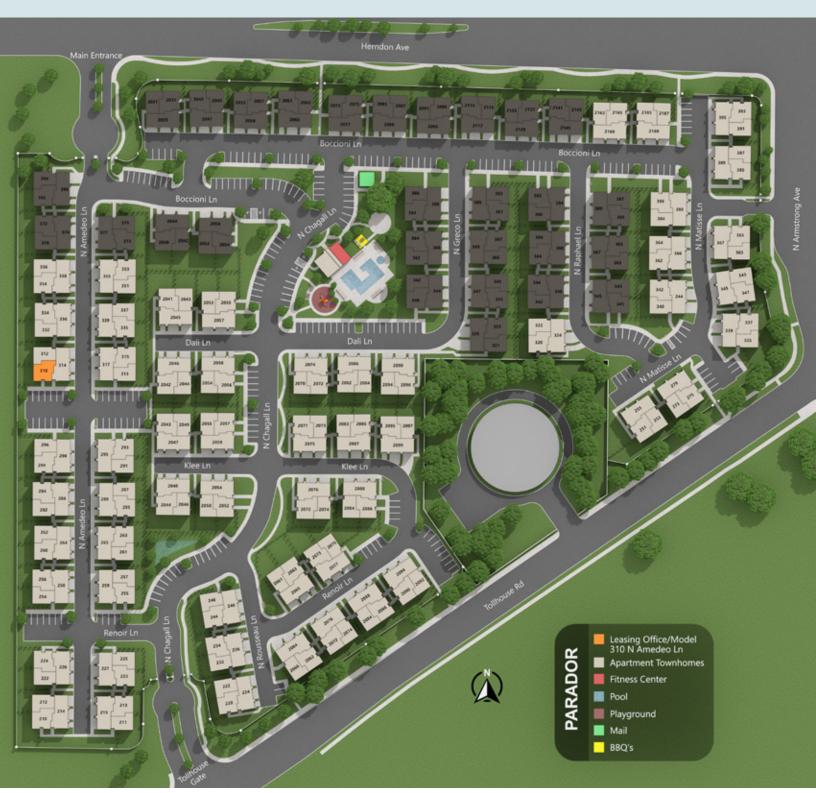

dining rooms and kitchens
- Pet friendly contact us for additional information

- All bathrooms include tile floors, quartz countertops, mirrored medicine chests and modern hardware
- Master en suites featuring dual vanities and frameless shower doors
- Walk-in closets with organizer systems in all master suites and select second bedrooms
- Central heat and air conditioning, plus ceiling fans in living rooms and bedrooms
- Private backyards with patios or balconies\*
- Community fitness center, swimming pool and jacuzzi, barbecues and playground
- \* Available in select floor plans

## LEASING OFFICE

310 North Amedeo Lane Clovis, CA 93611 (833) 250–9234 ParadorClovis.com







A Gated Community of New Apartment Townhomes

**Unmatched Townhome Apartments** at the Gateway to the Sierras





Variations may occur in some floor plans. Dimensions and square footage are approximate. Dimensions and square roomage and Renderings are for illustration only.

310 North Amedeo Lane • Clovis, CA 93611 (833) 250-9234 ParadorClovis.com



A Gated Community of New Apartment Townhomes

> Plan 101 2 Bedroom 2 Bath Approx. 1,168 sq. ft.

## Spacious Two- and **Three-Bedrooms Floor Plans**



First Floor



Second Floor







Plan 103 3 Bedroom 3 Bath Approx. 1,721 sq. ft.

310 North Amedeo Lane • Clovis, CA 93611 (833) 250-9234 ParadorClovis.com



First Floor

## Plan 102

3 Bedroom 2 1/2 Bath Approx. 1,557 sq. ft.



Variations may occur in some floor plans. Dimensions and square footage are approximate. Dimensions and square roomage and Renderings are for illustration only.