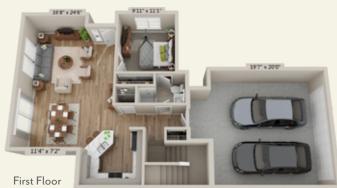

## Spacious Two- and **Three-Bedrooms Floor Plans**

First Floor

Second Floor

Plan 103 3 Bedroom 3 Bath Approx. 1,721 sq. ft.

310 North Amedeo Lane • Clovis, CA 93611 (833) 250-9234 ParadorClovis.com

First Floor