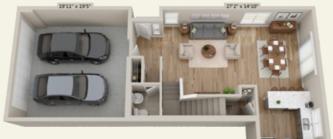

## Spacious Two- and **Three-Bedrooms Floor Plans**

First Floor

Second Floor

Plan 103 3 Bedroom 3 Bath Approx. 1,721 sq. ft.

310 North Amedeo Lane • Clovis, CA 93611 (833) 250-9234 ParadorClovis.com

First Floor