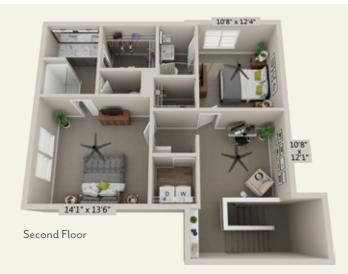

## Spacious Two- and **Three-Bedrooms Floor Plans**

First Floor

Second Floor

Plan 103 3 Bedroom 3 Bath Approx. 1,721 sq. ft.

310 North Amedeo Lane • Clovis, CA 93611 (833) 250-9234 ParadorClovis.com

First Floor