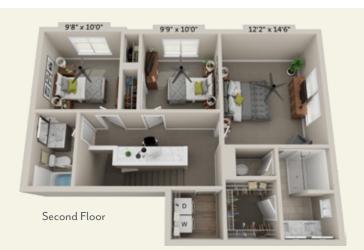

## Plan 102

3 Bedroom 2 1/2 Bath Approx. 1,557 sq. ft.

Variations may occur in some floor plans. Dimensions and square footage are approximate. Dimensions and square roomage and Renderings are for illustration only.