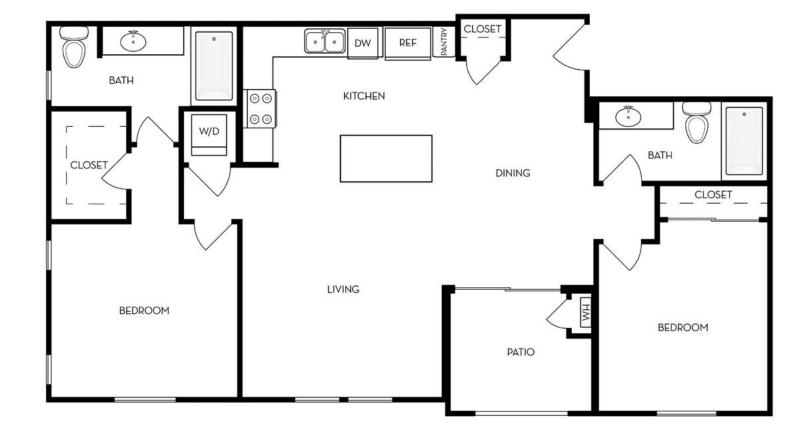

A5 - Loft

1-Bedroom | 1-Bath Approx. 1,058 sq. ft.

**B**1

2-Bedroom | 2-Bath Approx. 1,000 sq. ft. **B2** 

2-Bedroom | 2-Bath Approx. 1,003 sq. ft.

**B3** 

2-Bedroom | 2-Bath Approx. 1,089 sq. ft.

**B4 - Loft** 