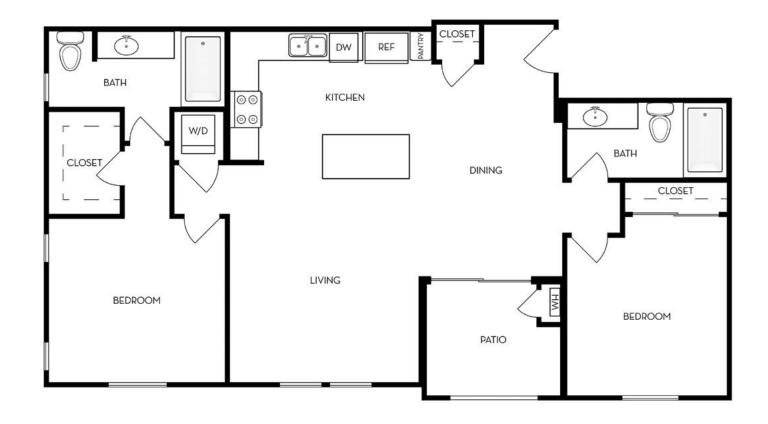

A5 - Loft

1-Bedroom | 1-Bath Approx. 1,058 sq. ft.

**B**1

2-Bedroom | 2-Bath Approx. 1,000 sq. ft. **B2** 

2-Bedroom | 2-Bath Approx. 1,003 sq. ft.

**B3** 

2-Bedroom | 2-Bath Approx. 1,089 sq. ft.

**B4 - Loft** 