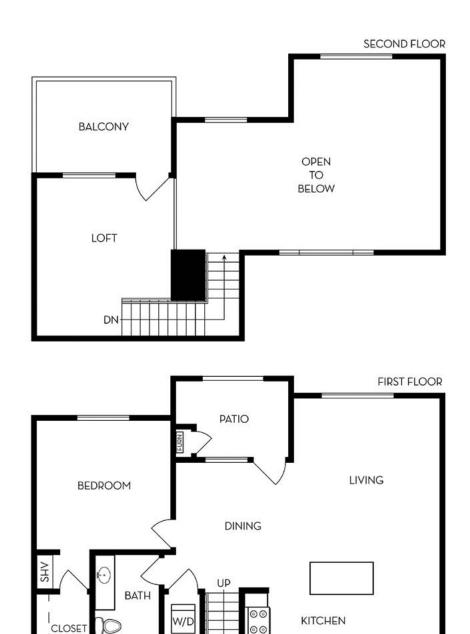

A5 - Loft

1-Bedroom | 1-Bath Approx. 1,058 sq. ft.

**B**1

2-Bedroom | 2-Bath Approx. 1,000 sq. ft. **B2** 

2-Bedroom | 2-Bath Approx. 1,003 sq. ft.

**B3** 

2-Bedroom | 2-Bath Approx. 1,089 sq. ft.

**B4 - Loft** 