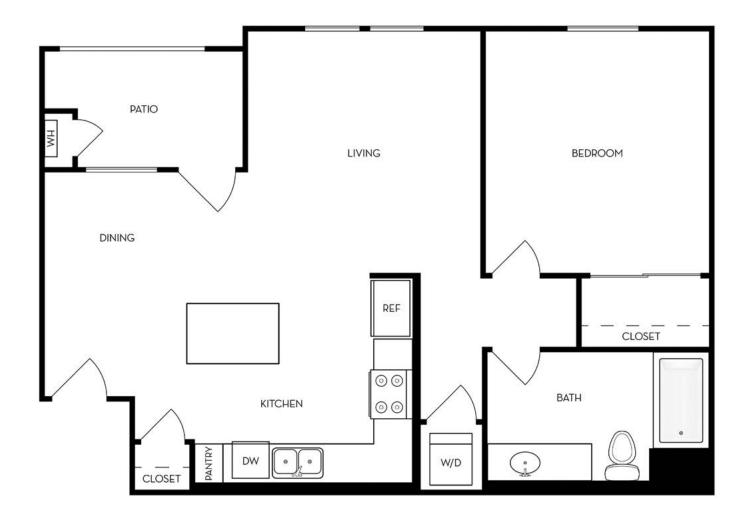

**A1** 

1-Bedroom | 1-Bath Approx. 695 sq. ft.

**A2** 

1-Bedroom | 1-Bath Approx. 763 sq. ft.

**A3** 

1-Bedroom | 1-Bath Approx. 765 sq. ft.

**A**4

1-Bedroom | 1-Bath Approx. 875 sq. ft.