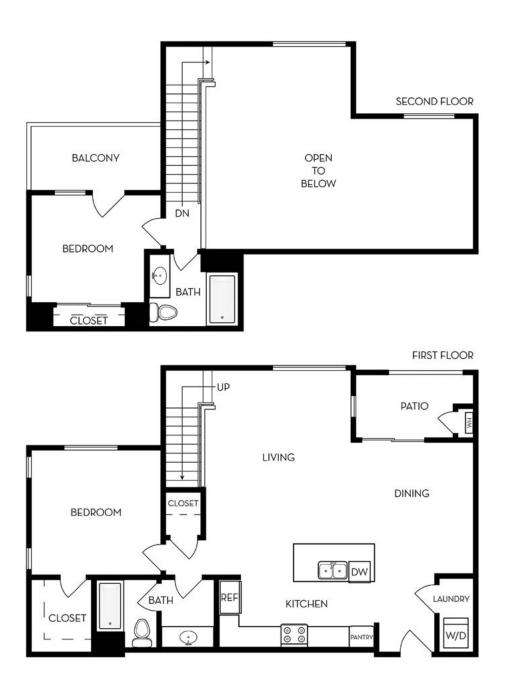

A5 - Loft

1-Bedroom | 1-Bath Approx. 1,058 sq. ft.

**B**1

2-Bedroom | 2-Bath Approx. 1,000 sq. ft. **B2** 

2-Bedroom | 2-Bath Approx. 1,003 sq. ft.

**B3** 

2-Bedroom | 2-Bath Approx. 1,089 sq. ft.

**B4 - Loft** 