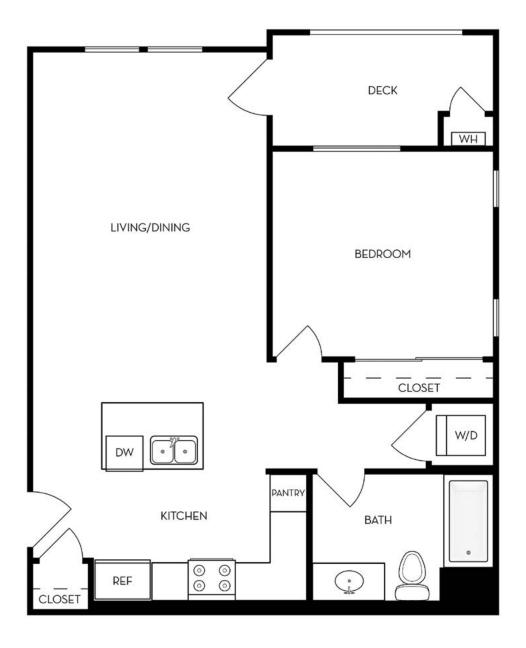

**A1** 

1-Bedroom | 1-Bath Approx. 695 sq. ft.

**A2** 

1-Bedroom | 1-Bath Approx. 763 sq. ft.

**A3** 

1-Bedroom | 1-Bath Approx. 765 sq. ft.

**A**4

1-Bedroom | 1-Bath Approx. 875 sq. ft.