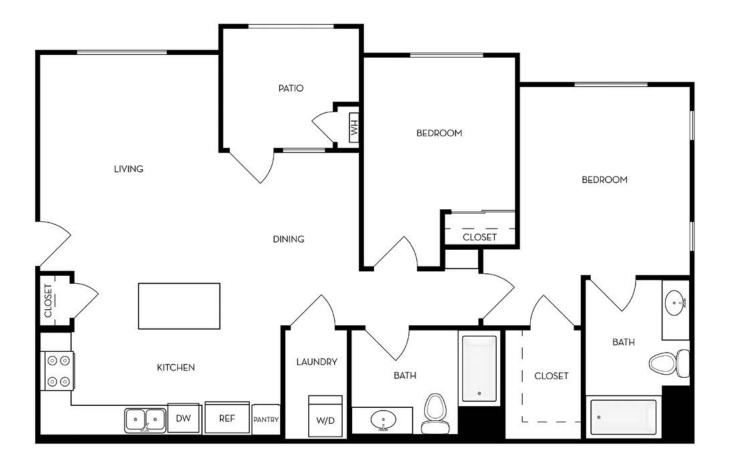

2-Bedroom | 2-Bath Approx. 1,120 sq. ft.

C<sub>1</sub>

3-Bedroom | 2-Bath Approx. 1,252 sq. ft.

C2 - Loft

3-Bedroom | 3-Bath Approx. 1,200 sq. ft.