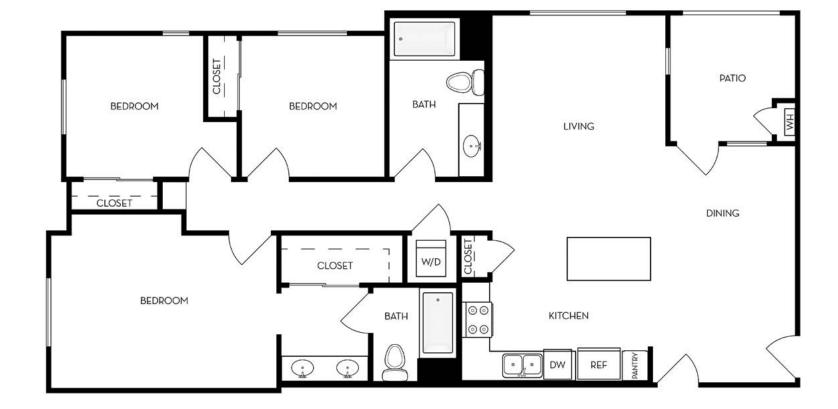

2-Bedroom | 2-Bath Approx. 1,120 sq. ft.

C<sub>1</sub>

3-Bedroom | 2-Bath Approx. 1,252 sq. ft.

C2 - Loft

3-Bedroom | 3-Bath Approx. 1,200 sq. ft.