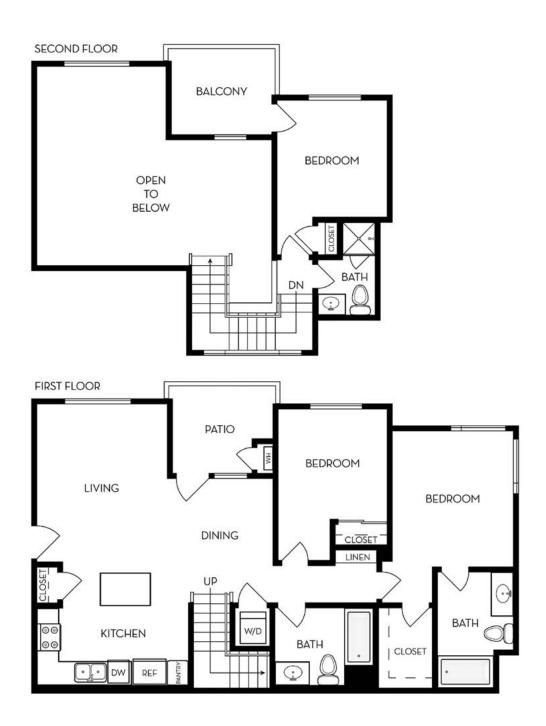

2-Bedroom | 2-Bath Approx. 1,120 sq. ft.

C<sub>1</sub>

3-Bedroom | 2-Bath Approx. 1,252 sq. ft.

C2 - Loft

3-Bedroom | 3-Bath Approx. 1,200 sq. ft.