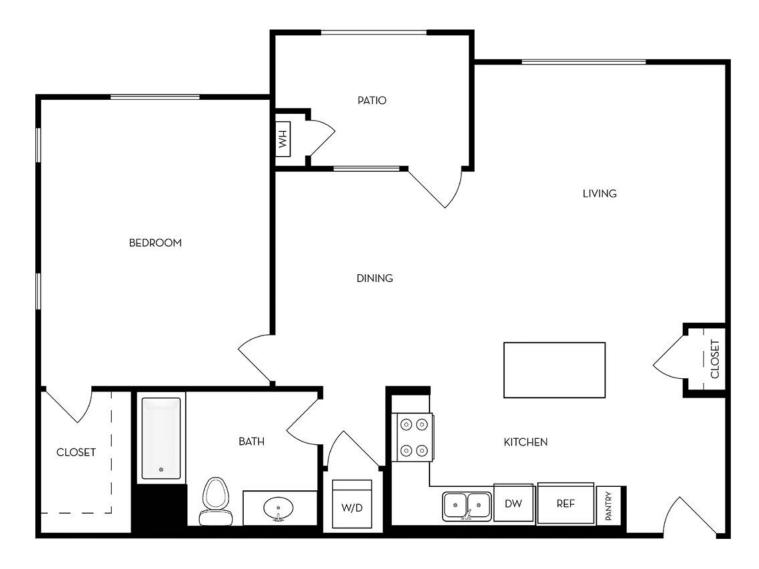

**A1** 

1-Bedroom | 1-Bath Approx. 695 sq. ft.

**A2** 

1-Bedroom | 1-Bath Approx. 763 sq. ft.

**A3** 

1-Bedroom | 1-Bath Approx. 765 sq. ft.

**A**4

1-Bedroom | 1-Bath Approx. 875 sq. ft.