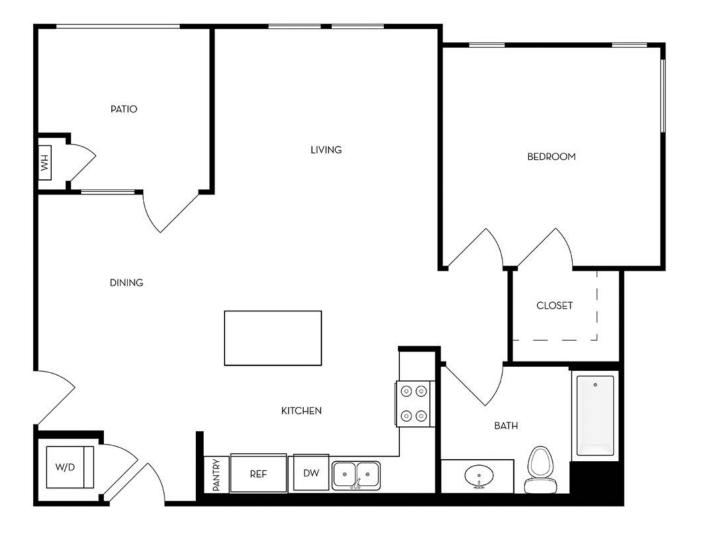

**A1** 

1-Bedroom | 1-Bath Approx. 695 sq. ft.

**A2** 

1-Bedroom | 1-Bath Approx. 763 sq. ft.

**A3** 

1-Bedroom | 1-Bath Approx. 765 sq. ft.

**A**4

1-Bedroom | 1-Bath Approx. 875 sq. ft.