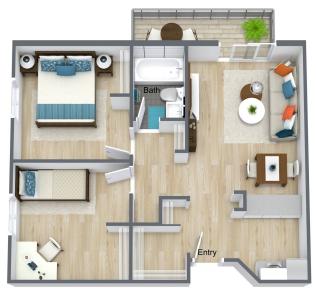

# FLOOR PLANS

Cypress Spacious Suite

> Ocean Breeze Spacious Two-Bedroom, One Bath

Sea Pine Spacious One-Bedroom

## **FLOOR PLANS**

South Palm I Spacious Two-Bedroom, Two Bath

South Palm II Spacious Two-Bedroom, Two Bath

A Luxury Pacifica Senior Living Community

Other floor plans may be available.