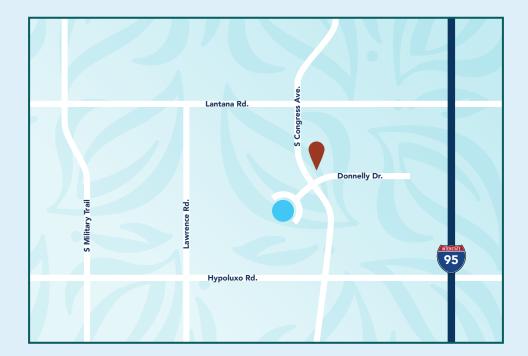

At The Meridian at Lantana, It's A New Day - and It's Yours! Make the most of it right here.

A Luxury Pacifica Senior Living Community

3061 Donnelly Drive Lantana, FL 33462 561.965.7200 MeridianAtLantana.com

Follow these driving directions to reach our senior living community in Lantana, Florida:

### From 95 Highway

- Head west on Lantana to Congress Ave.
- Make a left going south on Congress Ave.
- Left at Donnelly Dr. (First traffic light after turning down Congress Ave.)
- · Make an immediate left turn into the community