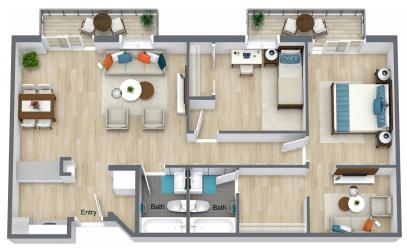

# FLOOR PLANS

Cypress Spacious Suite

> Ocean Breeze Spacious Two-Bedroom, One Bath

Sea Pine Spacious One-Bedroom

## **FLOOR PLANS**

South Palm I Spacious Two-Bedroom, Two Bath

South Palm II Spacious Two-Bedroom, Two Bath

A Luxury Pacifica Senior Living Community

Other floor plans may be available.