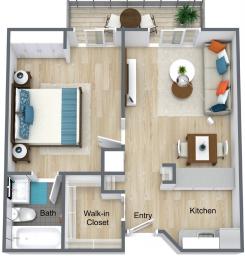

# FLOOR PLANS

Cypress Spacious Suite

> Ocean Breeze Spacious Two-Bedroom, One Bath

Sea Pine Spacious One-Bedroom

## **FLOOR PLANS**

South Palm I Spacious Two-Bedroom, Two Bath

South Palm II Spacious Two-Bedroom, Two Bath

A Luxury Pacifica Senior Living Community

Other floor plans may be available.