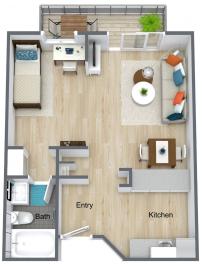

# FLOOR PLANS

Cypress Spacious Suite

> Ocean Breeze Spacious Two-Bedroom, One Bath

Sea Pine Spacious One-Bedroom

## **FLOOR PLANS**

South Palm I Spacious Two-Bedroom, Two Bath

South Palm II Spacious Two-Bedroom, Two Bath

A Luxury Pacifica Senior Living Community

Other floor plans may be available.