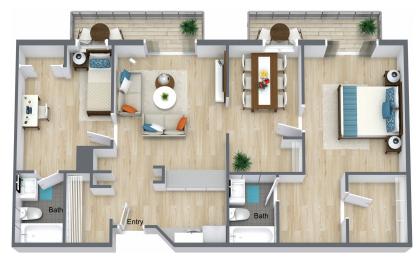

# FLOOR PLANS

Cypress Spacious Suite

> Ocean Breeze Spacious Two-Bedroom, One Bath

Sea Pine Spacious One-Bedroom

## **FLOOR PLANS**

South Palm I Spacious Two-Bedroom, Two Bath

South Palm II Spacious Two-Bedroom, Two Bath

A Luxury Pacifica Senior Living Community

Other floor plans may be available.