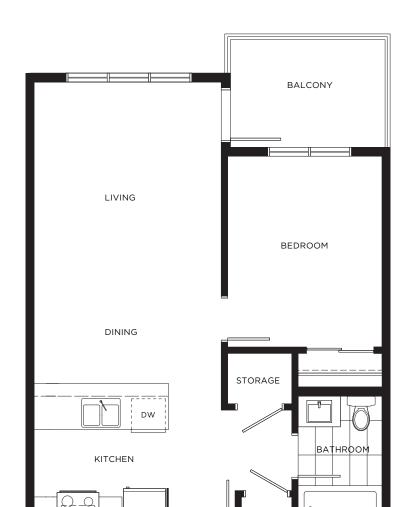

1 Bedroom + 1 Bath

Interior: 550 sq.ft. Balcony: 60 sq.ft.













ENTRY

## **PLAN A-ALT**

1 Bedroom + 1 Bath

Interior: 549 sq.ft. Balcony: 60 sq.ft.













1 Bedroom + 1 Bath

Interior: 526 sq.ft. Balcony: 60 sq.ft.













1 Bedroom + 1 Bath

Interior: 550 sq.ft. Balcony: 60 sq.ft.













1 Bedroom + 1 Bath

Interior: 547 sq.ft. Balcony: 60 sq.ft.













## **PLAN B-ALT**

2 Bedroom + 2 Bath

Interior: 745 sq.ft. Balcony: 60 sq.ft.











## PLAN B2

2 Bedroom + 2 Bath

Interior: 717 sq.ft. Balcony: 60 sq.ft.













## PLAN B3

2 Bedroom + 2 Bath

Interior: 770 sq.ft. Balcony: 60 sq.ft.









## **PLAN C**

2 Bedroom + 2 Bath

Interior: 811 sq.ft. Balcony: 47 sq.ft.















# PLAN C2

2 Bedroom + 1 Bath

Interior: 752 sq.ft. Balcony: 60 sq.ft.













## PLAN D

1 Bedroom + 1 Bath

Interior: 5