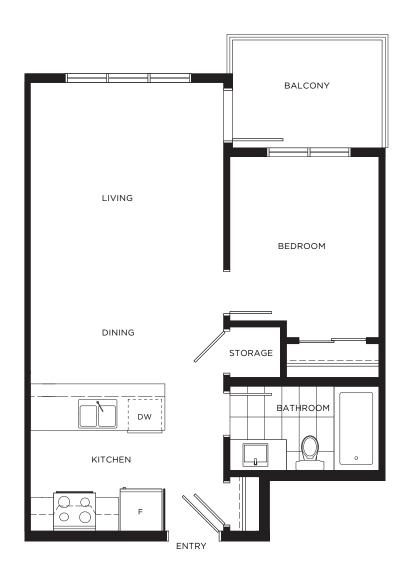

1 Bedroom + 1 Bath

Interior: 550 sq.ft. Balcony: 60 sq.ft.













ENTRY

## **PLAN A-ALT**

1 Bedroom + 1 Bath

Interior: 549 sq.ft. Balcony: 60 sq.ft.













1 Bedroom + 1 Bath

Interior: 526 sq.ft. Balcony: 60 sq.ft.













1 Bedroom + 1 Bath

Interior: 550 sq.ft. Balcony: 60 sq.ft.













1 Bedroom + 1 Bath

Interior: 547 sq.ft. Balcony: 60 sq.ft.













## **PLAN B-ALT**

2 Bedroom + 2 Bath

Interior: 745 sq.ft. Balcony: 60 sq.ft.











## PLAN B2

2 Bedroom + 2 Bath

Interior: 717 sq.ft. Balcony: 60 sq.ft.













## PLAN B3

2 Bedroom + 2 Bath

Interior: 770 sq.ft. Balcony: 60 sq.ft.









## **PLAN C**

2 Bedroom + 2 Bath

Interior: 811 sq.ft. Balcony: 47 sq.ft.















# PLAN C2

2 Bedroom + 1 Bath

Interior: 752 sq.ft. Balcony: 60 sq.ft.













## PLAN D

1 Bedroom + 1 Bath

Interior: 510 sq.ft. Balcony: 60 sq.ft.













## PLAN E1

2 Bedroom + Den, 2 Bath

Interior: 848 sq.ft. Balcony: 47 sq.ft.



#### PHASE II





LEVEL 2-4

# **PLAN E2**

2 Bed