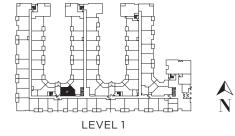

+ Den, 2 Bath

Interior: 848 sq.ft. Balcony: 47 sq.ft.



#### PHASE II





LEVEL 2-4

# **PLAN E2**

2 Bedroom + 2 Bath

Interior: 890 sq.ft. Balcony: 62 sq.ft.



#### PHASE II



# PLAN E3

3 Bedroom + 2 Bath

Interior: 914 sq.ft. Balcony: 62 sq.ft.







# **PLAN E3-ALT**

3 Bedroom + 2 Bath

Interior: 914 sq.ft. Balcony: 62 sq.ft.







## PLAN F2

2 Bedroom + 2 Bath

Interior: 802 sq.ft. Balcony: 60 sq.ft.













## **PLAN G**

1 Bedroom + 1 Bath

Interior: 570 sq.ft. Balcony: 94 sq.ft.















## **PLAN H**

1 Bedroom + 1 Bath

Interior: 592 sq.ft. Balcony: 164 sq.ft.















## **PLAN J**

1 Bedroom + 1 Bath

Interior: 589 sq.ft. Balcony: 140 sq.ft.



PHASE II











## PLAN J1

1 Bedroom + 1 Bath

Interior: 584 sq.ft. Balcony: 240 sq.ft.



PHASE II







## PLAN J2

2 Bedroom + 2 Bath

Interior: 880 sq.ft. Balcony: 240 sq.ft.



PHASE II







## **PLANK**

1 Bedroom + 1 Bath

Interior: 728 sq.ft. Balcony: 94 sq.ft.



### PHASE II











## PLAN K1

1 Bedroom + 1 Bath

Interior: 728 sq.ft. Balcony: 94 sq.ft.