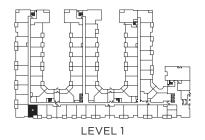

1 Bedroom + 1 Bath

Interior: 549 sq.ft. Balcony: 60 sq.ft.













1 Bedroom + 1 Bath

Interior: 526 sq.ft. Balcony: 60 sq.ft.













1 Bedroom + 1 Bath

Interior: 550 sq.ft. Balcony: 60 sq.ft.













1 Bedroom + 1 Bath

Interior: 547 sq.ft. Balcony: 60 sq.ft.













## **PLAN B-ALT**

2 Bedroom + 2 Bath

Interior: 745 sq.ft. Balcony: 60 sq.ft.











## PLAN B2

2 Bedroom + 2 Bath

Interior: 717 sq.ft. Balcony: 60 sq.ft.













## PLAN B3

2 Bedroom + 2 Bath

Interior: 770 sq.ft. Balcony: 60 sq.ft.









## **PLAN C**

2 Bedroom + 2 Bath

Interior: 811 sq.ft. Balcony: 47 sq.ft.















# PLAN C2

2 Bedroom + 1 Bath

Interior: 752 sq.ft. Balcony: 60 sq.ft.













## PLAN D

1 Bedroom + 1 Bath

Interior: 510 sq.ft. Balcony: 60 sq.ft.













## PLAN E1

2 Bedroom + Den, 2 Bath

Interior: 848 sq.ft. Balcony: 47 sq.ft.



#### PHASE II





LEVEL 2-4

# **PLAN E2**

2 Bedroom + 2 Bath

Interior: 890 sq.ft. Balcony: 62 sq.ft.



#### PHASE II



# PLAN E3

3 Bedroom + 2 Bath

Interior: 914 sq.ft. Balcony: 62 sq.ft.







# **PLAN E3-ALT**

3 Bedroom + 2 Bath

Interior: 914 sq.ft. Balcony: 62 sq.ft.







## PLAN F2

2 Bedroom + 2 Bath

Interior: 802 sq.ft. Balcony: 60 sq.ft.













## **PLAN G**

1 Bedroom + 1 Bath

Interior: 570 sq.ft. Balcony: 94 sq.ft.















## **PLAN H**

1 Bedroom + 1 Bath

Interior: 592 sq.ft. Balcony: 164 sq.ft.















## **PLAN J**

1 Bedroom + 1 Bath

Interior: 589 sq.ft. Balcony: 140 sq.ft.



PHASE II











## PLAN J1

1 Bedroom + 1 Bath

Interior: 584 sq.ft. Balco