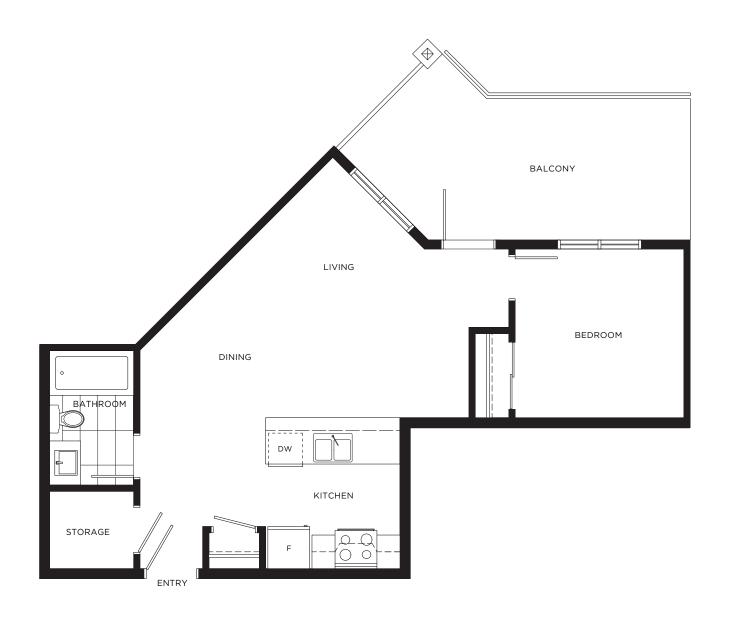

# PLAN C2

2 Bedroom + 1 Bath

Interior: 752 sq.ft. Balcony: 60 sq.ft.













## PLAN D

1 Bedroom + 1 Bath

Interior: 510 sq.ft. Balcony: 60 sq.ft.













## PLAN E1

2 Bedroom + Den, 2 Bath

Interior: 848 sq.ft. Balcony: 47 sq.ft.



#### PHASE II





LEVEL 2-4

# **PLAN E2**

2 Bedroom + 2 Bath

Interior: 890 sq.ft. Balcony: 62 sq.ft.



#### PHASE II



# PLAN E3

3 Bedroom + 2 Bath

Interior: 914 sq.ft. Balcony: 62 sq.ft.







# **PLAN E3-ALT**

3 Bedroom + 2 Bath

Interior: 914 sq.ft. Balcony: 62 sq.ft.







## PLAN F2

2 Bedroom + 2 Bath

Interior: 802 sq.ft. Balcony: 60 sq.ft.













## **PLAN G**

1 Bedroom + 1 Bath

Interior: 570 sq.ft. Balcony: 94 sq.ft.















## **PLAN H**

1 Bedroom + 1 Bath

Interior: 592 sq.ft. Balcony: 164 sq.ft.















## **PLAN J**

1 Bedroom + 1 Bath

Interior: 589 sq.ft. Balcony: 140 sq.ft.



PHASE II











## PLAN J1

1 Bedroom + 1 Bath

Interior: 584 sq.ft. Balcony: 240 sq.ft.



PHASE II







## PLAN J2

2 Bedroom + 2 Bath

Interior: 880 sq.ft. Balcony: 240 sq.ft.



PHASE II







## **PLANK**

1 Bedroom + 1 Bath

Interior: 728 sq.ft. Balcony: 94 sq.ft.



### PHASE II











## PLAN K1

1 Bedroom + 1 Bath

Interior: 728 sq.ft. Balcony: 94 sq.ft.