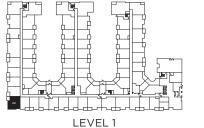

Bath

Interior: 550 sq.ft. Balcony: 60 sq.ft.













ENTRY

## **PLAN A-ALT**

1 Bedroom + 1 Bath

Interior: 549 sq.ft. Balcony: 60 sq.ft.













1 Bedroom + 1 Bath

Interior: 526 sq.ft. Balcony: 60 sq.ft.













1 Bedroom + 1 Bath

Interior: 550 sq.ft. Balcony: 60 sq.ft.













1 Bedroom + 1 Bath

Interior: 547 sq.ft. Balcony: 60 sq.ft.













## **PLAN B-ALT**

2 Bedroom + 2 Bath

Interior: 745 sq.ft. Balcony: 60 sq.ft.











## PLAN B2

2 Bedroom + 2 Bath

Interior: 717 sq.ft. Balcony: 60 sq.ft.













## PLAN B3

2 Bedroom + 2 Bath

Interior: 770 sq.ft. Balcony: 60 sq.ft.









## **PLAN C**

2 Bedroom + 2 Bath

Interior: 811 sq.ft. Balcony: 47 sq.ft.















# PLAN C2

2 Bedroom + 1 Bath

Interior: 752 sq.ft. Balcony: 60 sq.ft.













## PLAN D

1 Bedroom + 1 Bath

Interior: 510 sq.ft. Balcony: 60 sq.ft.













## PLAN E1

2 Bedroom + Den, 2 Bath

Interior: 848 sq.ft. Balcony: 47 sq.ft.



#### PHASE II





LEVEL 2-4

# **PLAN E2**

2 Bedroom + 2 Bath

Interior: 890 sq.ft. Balcony: 62 sq.ft.



#### PHASE II



# PLAN E3

3 Bedroom + 2 Bath

Interior: 914 sq.ft. Balcony: 62 sq.ft.







# **PLAN E3-ALT**

3 Bedroom + 2 Bath

Interior: 914 sq.ft. Balcony: 62 sq.ft.







## PLAN F2

2 Bedroom + 2 Bath

Interior: 802 sq.ft. Balcony: 60 sq.ft.













## **PLAN G**

1 Bedroom + 1 Bath

Interior: 570 sq.ft. Balcony: 94 sq.ft.















## **PLAN H**

1 Bedroom + 1 Bath

Interior: 592 sq.ft. Balcony: 164 sq.ft.















## **PLAN J**

1 Bedroom + 1 Bath

Interior: 589 sq.ft. Balcony: 140 sq.f