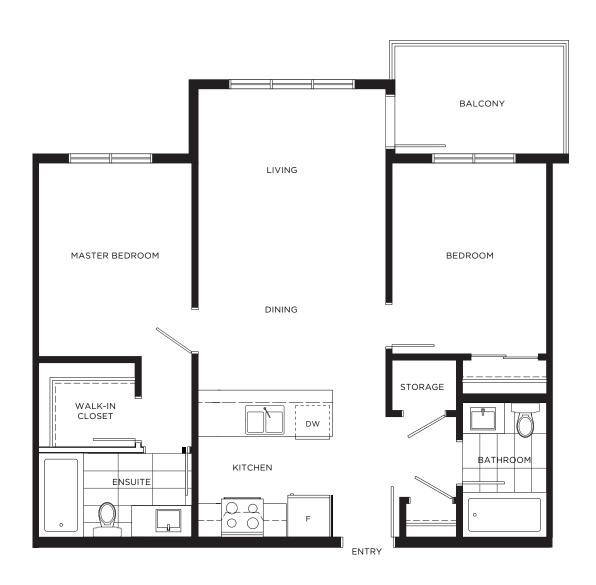

1 Bedroom + 1 Bath

Interior: 550 sq.ft. Balcony: 60 sq.ft.













ENTRY

## **PLAN A-ALT**

1 Bedroom + 1 Bath

Interior: 549 sq.ft. Balcony: 60 sq.ft.













1 Bedroom + 1 Bath

Interior: 526 sq.ft. Balcony: 60 sq.ft.













1 Bedroom + 1 Bath

Interior: 550 sq.ft. Balcony: 60 sq.ft.













1 Bedroom + 1 Bath

Interior: 547 sq.ft. Balcony: 60 sq.ft.













## **PLAN B-ALT**

2 Bedroom + 2 Bath

Interior: 745 sq.ft. Balcony: 60 sq.ft.











## PLAN B2

2 Bedroom + 2 Bath

Interior: 717 sq.ft. Balcony: 60 sq.ft.













## PLAN B3

2 Bedroom + 2 Bath

Interior: 770 sq.ft. Balcony: 60 sq.ft.









## **PLAN C**

2 Bedroom + 2 Bath

Interior: 811 sq.ft. Balcony: 47 sq.ft.















# PLAN C2

2 Bedroom + 1 Bath

Interior: 752 sq.ft. Balcony: 60 sq.ft.













## PLAN D

1 Bedroom + 1 Bath

Interior: 510 sq.ft. Balcony: 60 sq.ft.













## PLAN E1

2 Bedroom + Den, 2 Bath

Interior: 848 sq.ft. Balcony: 47 sq.ft.



#### PHASE II





LEVEL 2-4

# **PLAN E2**

2 Bedroom + 2 Bath

Interior: 890 sq.ft. Balcony: 62 sq.ft.



#### PHASE II



# PLAN E3

3 Bedroom + 2 Bath

Interior: 914 sq.ft. Balcony: 62 sq.ft.







# **PLAN E3-ALT**

3 Bedroom + 2 Bath

Interior: 914 sq.ft. Balcony: 62 sq.ft.







## PLAN F2

2 Bedroom + 2 Bath

Interior: 802 sq.ft. Balcony: 60 sq.ft.













## **PLAN G**

1 Bedroom + 1 Bath

Interior: 570 sq.ft. Balcony: 94 sq.ft.