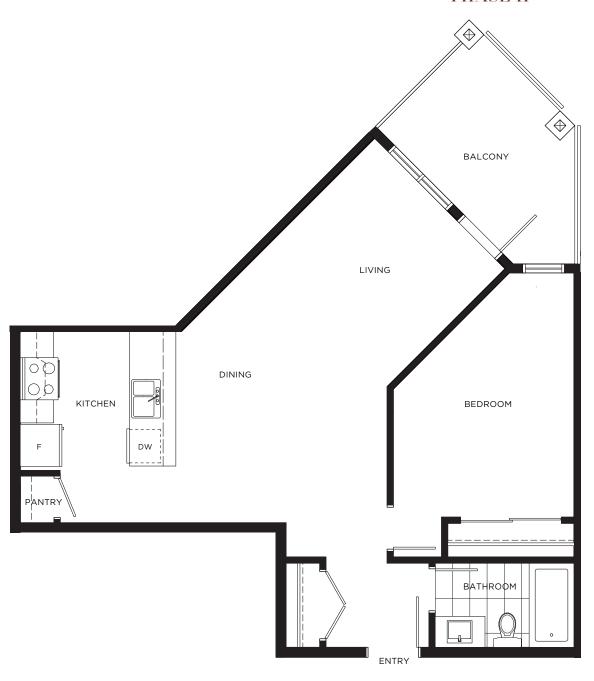

## **PLAN A-ALT**

1 Bedroom + 1 Bath

Interior: 549 sq.ft. Balcony: 60 sq.ft.

1 Bedroom + 1 Bath

Interior: 526 sq.ft. Balcony: 60 sq.ft.

1 Bedroom + 1 Bath

Interior: 550 sq.ft. Balcony: 60 sq.ft.

1 Bedroom + 1 Bath

Interior: 547 sq.ft. Balcony: 60 sq.ft.