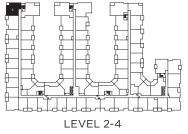

1 Bedroom + 1 Bath

Interior: 550 sq.ft. Balcony: 60 sq.ft.













ENTRY

## **PLAN A-ALT**

1 Bedroom + 1 Bath

Interior: 549 sq.ft. Balcony: 60 sq.ft.













1 Bedroom + 1 Bath

Interior: 526 sq.ft. Balcony: 60 sq.ft.













1 Bedroom + 1 Bath

Interior: 550 sq.ft. Balcony: 60 sq.ft.













1 Bedroom + 1 Bath

Interior: 547 sq.ft. Balcony: 60 sq.ft.













## **PLAN B-ALT**

2 Bedroom + 2 Bath

Interior: 745 sq.ft. Balcony: 60 sq.ft.











## PLAN B2

2 Bedroom + 2 Bath

Interior: 717 sq.ft. Balcony: 60 sq.ft.













## PLAN B3

2 Bedroom + 2 Bath

Interior: 770 sq.ft. Balcony: 60 sq.ft.









## **PLAN C**

2 Bedroom + 2 Bath

Interior: 811 sq.ft. Balcony: 47 sq.ft.















# PLAN C2

2 Bedroom + 1 Bath

Interior: 752 sq.ft. Balcony: 60 sq.ft.













## PLAN D

1 Bedroom + 1 Bath

Interior: 510 sq.ft. Balcony: 60 sq.ft.













## PLAN E1

2 Bedroom + Den, 2 Bath

Interior: 848 sq.ft. Balcony: 47 sq.ft.



#### PHASE II





LEVEL 2-4

# **PLAN E2**

2 Bedroom + 2 Bath

Interior: 890 sq.ft. Balcony: 62 sq.ft.



#### PHASE II



# PLAN E3

3 Bedroom + 2 Bath

Interior: 914 sq.ft. Balcony: 62 sq.ft.







# **PLAN E3-ALT**

3 Bedroom + 2 Bath

Interior: 914 sq.ft. Balcony: 62 sq.ft.







## PLAN F2

2 Bedroom + 2 Bath

Interior: 802 sq.ft. Balcony: 60 sq.ft.













## **PLAN G**

1 Bedroom + 1 Bath

Interior: 570 sq.ft. Balcony: 94 sq.ft.















## **PLAN H**

1 Bedroom + 1 Bath

Interior: 592 sq.ft. Balcony: 164 sq.ft.