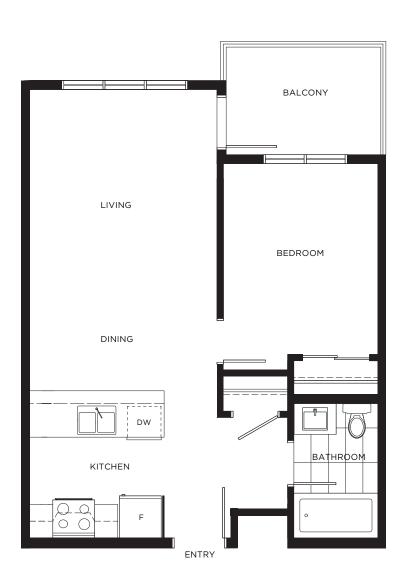

1 Bedroom + 1 Bath

Interior: 550 sq.ft. Balcony: 60 sq.ft.













ENTRY

## **PLAN A-ALT**

1 Bedroom + 1 Bath

Interior: 549 sq.ft. Balcony: 60 sq.ft.













1 Bedroom + 1 Bath

Interior: 526 sq.ft. Balcony: 60 sq.ft.













1 Bedroom + 1 Bath

Interior: 550 sq.ft. Balcony: 60 sq.ft.













1 Bedroom + 1 Bath

Interior: 547 sq.ft. Balcony: 60 sq.ft.













## **PLAN B-ALT**

2 Bedroom + 2 Bath

Interior: 745 sq.ft. Balcony: 60 sq.ft.











## PLAN B2

2 Bedroom + 2 Bath

Interior: 717 sq.ft. Balcony: 60 sq.ft.













## PLAN B3

2 Bedroom + 2 Bath

Interior: 770 sq.ft. Balcony: 60 sq.ft.









## **PLAN C**

2 Bedroom + 2 Bath

Interior: 811 sq.ft. Balcony: 47 sq.ft.















# PLAN C2

2 Bedroom + 1 Bath

Interior: 752 sq.ft. Balcony: 60 sq.ft.













## PLAN D

1 Bedroom + 1 Bath

Interior: 510 sq.ft. Balcony: 60 sq.ft.













## PLAN E1

2 Bedroom + Den, 2 Bath

Interior: 848 sq.ft. Balcony: 47 sq.ft.



#### PHASE II





LEVEL 2-4

# **PLAN E2**

2 Bedroom + 2 Bath

Interior: 890 sq.ft. Balcony: 62 sq.ft.



#### PHASE II



# PLAN E3

3 Bedroom + 2 Bath

Interior: 914 sq.ft. Balcony: 62 sq.ft.