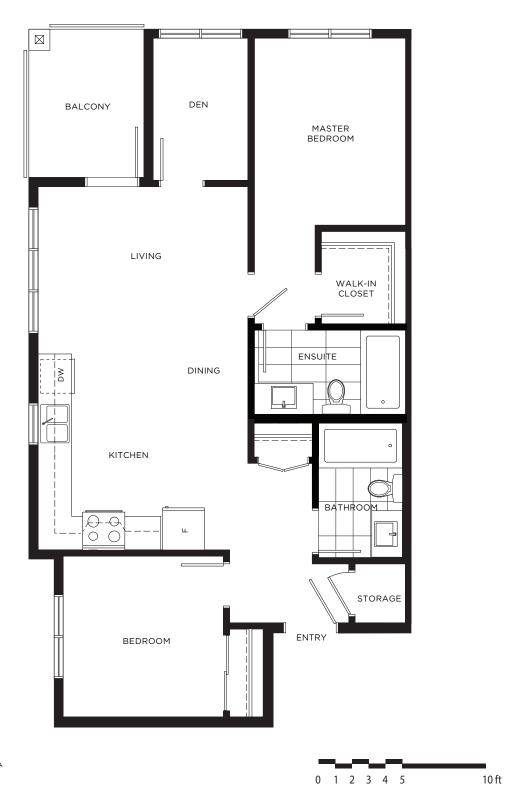

: 526 sq.ft. Balcony: 60 sq.ft.













1 Bedroom + 1 Bath

Interior: 550 sq.ft. Balcony: 60 sq.ft.













1 Bedroom + 1 Bath

Interior: 547 sq.ft. Balcony: 60 sq.ft.













## **PLAN B-ALT**

2 Bedroom + 2 Bath

Interior: 745 sq.ft. Balcony: 60 sq.ft.











## PLAN B2

2 Bedroom + 2 Bath

Interior: 717 sq.ft. Balcony: 60 sq.ft.













## PLAN B3

2 Bedroom + 2 Bath

Interior: 770 sq.ft. Balcony: 60 sq.ft.









## **PLAN C**

2 Bedroom + 2 Bath

Interior: 811 sq.ft. Balcony: 47 sq.ft.















# PLAN C2

2 Bedroom + 1 Bath

Interior: 752 sq.ft. Balcony: 60 sq.ft.













## PLAN D

1 Bedroom + 1 Bath

Interior: 510 sq.ft. Balcony: 60 sq.ft.













## PLAN E1

2 Bedroom + Den, 2 Bath

Interior: 848 sq.ft. Balcony: 47 sq.ft.



#### PHASE II





LEVEL 2-4

# **PLAN E2**

2 Bedroom + 2 Bath

Interior: 890 sq.ft. Balcony: 62 sq.ft.



#### PHASE II



# PLAN E3

3 Bedroom + 2 Bath

Interior: 914 sq.ft. Balcony: 62 sq.ft.







# **PLAN E3-ALT**

3 Bedroom + 2 Bath

Interior: 914 sq.ft. Balcony: 62 sq.ft.







## PLAN F2

2 Bedroom + 2 Bath

Interior: 802 sq.ft. Balcony: 60 sq.ft.













## **PLAN G**

1 Bedroom + 1 Bath

Interior: 570 sq.ft. Balcony: 94 sq.ft.















## **PLAN H**

1 Bedroom + 1 Bath

Interior: 592 sq.ft. Balcony: 164 sq.ft.















## **PLAN J**

1 Bedroom + 1 Bath

Interior: 589 sq.ft. Balcony: 140 sq.ft.



PHASE II











## PLAN J1

1 Bedroom + 1 Bath

Interior: 584 sq.ft. Balcony: 240 sq.ft.



PHASE II







## PLAN J2

2 Bedroom + 2 Bath

Interior: 880 sq.ft. Balcony: 240 sq.