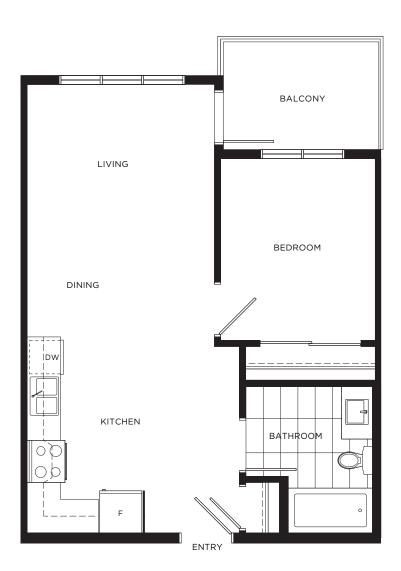

1 Bedroom + 1 Bath

Interior: 550 sq.ft. Balcony: 60 sq.ft.













ENTRY

## **PLAN A-ALT**

1 Bedroom + 1 Bath

Interior: 549 sq.ft. Balcony: 60 sq.ft.













1 Bedroom + 1 Bath

Interior: 526 sq.ft. Balcony: 60 sq.ft.













1 Bedroom + 1 Bath

Interior: 550 sq.ft. Balcony: 60 sq.ft.













1 Bedroom + 1 Bath

Interior: 547 sq.ft. Balcony: 60 sq.ft.













## **PLAN B-ALT**

2 Bedroom + 2 Bath

Interior: 745 sq.ft. Balcony: 60 sq.ft.











## PLAN B2

2 Bedroom + 2 Bath

Interior: 717 sq.ft. Balcony: 60 sq.ft.













## PLAN B3

2 Bedroom + 2 Bath

Interior: 770 sq.ft. Balcony: 60 sq.ft.









## **PLAN C**

2 Bedroom + 2 Bath

Interior: 811 sq.ft. Balcony: 47 sq.ft.















# PLAN C2

2 Bedroom + 1 Bath

Interior: 752 sq.ft. Balcony: 60 sq.ft.













## PLAN D

1 Bedroom + 1 Bath

Interior: 510 sq.ft. Balcony: 60 sq.ft.













## PLAN E1

2 Bedroom + Den, 2 Bath

Interior: 848 sq.ft. Balcony: 47 sq.ft.



#### PHASE II





LEVEL 2-4

# **PLAN E2**

2 Bedroom + 2 Bath

Interior: 890 sq.ft. Balcony: 62 sq.ft.



#### PHASE II