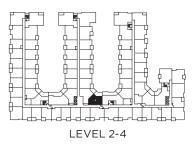

Bedroom + 1 Bath

Interior: 510 sq.ft. Balcony: 60 sq.ft.













## PLAN E1

2 Bedroom + Den, 2 Bath

Interior: 848 sq.ft. Balcony: 47 sq.ft.



#### PHASE II





LEVEL 2-4

# **PLAN E2**

2 Bedroom + 2 Bath

Interior: 890 sq.ft. Balcony: 62 sq.ft.



#### PHASE II



# PLAN E3

3 Bedroom + 2 Bath

Interior: 914 sq.ft. Balcony: 62 sq.ft.







# **PLAN E3-ALT**

3 Bedroom + 2 Bath

Interior: 914 sq.ft. Balcony: 62 sq.ft.







## PLAN F2

2 Bedroom + 2 Bath

Interior: 802 sq.ft. Balcony: 60 sq.ft.













## **PLAN G**

1 Bedroom + 1 Bath

Interior: 570 sq.ft. Balcony: 94 sq.ft.















## **PLAN H**

1 Bedroom + 1 Bath

Interior: 592 sq.ft. Balcony: 164 sq.ft.















## **PLAN J**

1 Bedroom + 1 Bath

Interior: 589 sq.ft. Balcony: 140 sq.ft.



PHASE II











## PLAN J1

1 Bedroom + 1 Bath

Interior: 584 sq.ft. Balcony: 240 sq.ft.



PHASE II







## PLAN J2

2 Bedroom + 2 Bath

Interior: 880 sq.ft. Balcony: 240 sq.ft.



PHASE II







## **PLANK**

1 Bedroom + 1 Bath

Interior: 728 sq.ft. Balcony: 94 sq.ft.



### PHASE II











## PLAN K1

1 Bedroom + 1 Bath

Interior: 728 sq.ft. Balcony: 94 sq.ft.