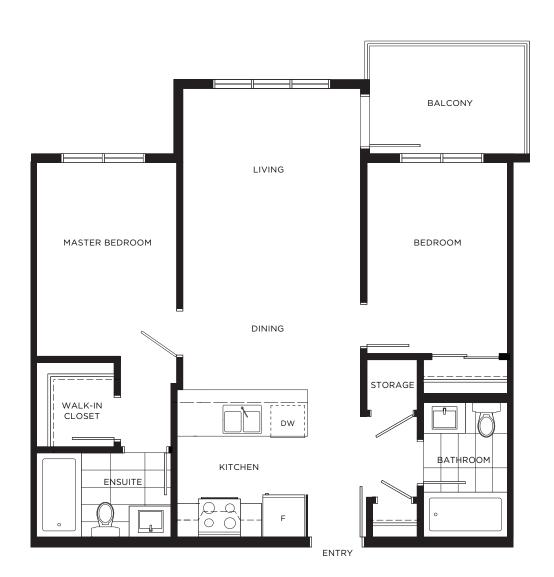

1 Bedroom + 1 Bath

Interior: 550 sq.ft. Balcony: 60 sq.ft.













ENTRY

## **PLAN A-ALT**

1 Bedroom + 1 Bath

Interior: 549 sq.ft. Balcony: 60 sq.ft.













1 Bedroom + 1 Bath

Interior: 526 sq.ft. Balcony: 60 sq.ft.













1 Bedroom + 1 Bath

Interior: 550 sq.ft. Balcony: 60 sq.ft.













1 Bedroom + 1 Bath

Interior: 547 sq.ft. Balcony: 60 sq.ft.













## **PLAN B-ALT**

2 Bedroom + 2 Bath

Interior: 745 sq.ft. Balcony: 60 sq.ft.











## PLAN B2

2 Bedroom + 2 Bath

Interior: 717 sq.ft. Balcony: 60 sq.ft.













## PLAN B3

2 Bedroom + 2 Bath

Interior: 770 sq.ft. Balcony: 60 sq.ft.









## **PLAN C**

2 Bedroom + 2 Bath

Interior: 811 sq.ft. Balcony: 47 sq.ft.















# PLAN C2

2 Bedroom + 1 Bath

Interior: 752 sq.ft. Balcony: 60 sq.ft.













## PLAN D

1 Bedroom + 1 Bath

Interior: 510 sq.ft. Balcony: 60 sq.ft.













## PLAN E1

2 Bedroom + Den, 2 Bath

Interior: 848 sq.ft. Balcony: 47 sq.ft.



#### PHASE II





LEVEL 2-4

# **PLAN E2**

2 Bedroom + 2 Bath

Interior: 890 sq.ft. Balcony: 62 sq.ft.



#### PHASE II



# PLAN E3

3 Bedroom + 2 Bath

Interior: 914 sq.ft. Balcony: 62 sq.ft.







# **PLAN E3-ALT**

3 Bedroom + 2 Bath

Interior: 914 sq.ft. Balcony: 62 sq.ft.







## PLAN F2

2 Bedroom + 2 Bath

Interior: 802 sq.ft. Balcony: 60 sq.ft.