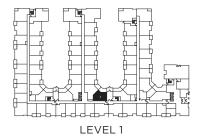

1 Bedroom + 1 Bath

Interior: 510 sq.ft. Balcony: 60 sq.ft.













## PLAN E1

2 Bedroom + Den, 2 Bath

Interior: 848 sq.ft. Balcony: 47 sq.ft.



#### PHASE II





LEVEL 2-4

# **PLAN E2**

2 Bedroom + 2 Bath

Interior: 890 sq.ft. Balcony: 62 sq.ft.



#### PHASE II



# PLAN E3

3 Bedroom + 2 Bath

Interior: 914 sq.ft. Balcony: 62 sq.ft.







# **PLAN E3-ALT**

3 Bedroom + 2 Bath

Interior: 914 sq.ft. Balcony: 62 sq.ft.







## PLAN F2

2 Bedroom + 2 Bath

Interior: 802 sq.ft. Balcony: 60 sq.ft.













## **PLAN G**

1 Bedroom + 1 Bath

Interior: 570 sq.ft. Balcony: 94 sq.ft.















## **PLAN H**

1 Bedroom + 1 Bath

Interior: 592 sq.ft. Balcony: 164 sq.ft.















## **PLAN J**

1 Bedroom + 1 Bath

Interior: 589 sq.ft. Balcony: 140 sq.ft.



PHASE II











## PLAN J1

1 Bedroom + 1 Bath

Interior: 584 sq.ft. Balcony: 240 sq.ft.



PHASE II







## PLAN J2

2 Bedroom + 2 Bath

Interior: 880 sq.ft. Balcony: 240 sq.ft.



PHASE II







## **PLANK**

1 Bedroom + 1 Bath

Interior: 728 sq.ft. Balcony: 94 sq.ft.



### PHASE II











## PLAN K1

1 Bedroom + 1 Bath

Interior: 728 sq.ft. Balcony: 94 sq.ft.