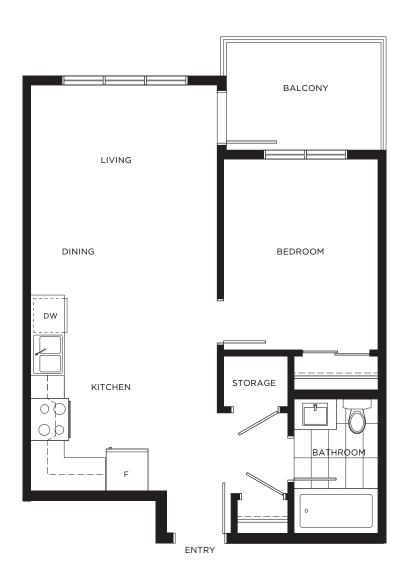

1 Bedroom + 1 Bath

Interior: 550 sq.ft. Balcony: 60 sq.ft.













ENTRY

## **PLAN A-ALT**

1 Bedroom + 1 Bath

Interior: 549 sq.ft. Balcony: 60 sq.ft.













1 Bedroom + 1 Bath

Interior: 526 sq.ft. Balcony: 60 sq.ft.













1 Bedroom + 1 Bath

Interior: 550 sq.ft. Balcony: 60 sq.ft.













1 Bedroom + 1 Bath

Interior: 547 sq.ft. Balcony: 60 sq.ft.













## **PLAN B-ALT**

2 Bedroom + 2 Bath

Interior: 745 sq.ft. Balcony: 60 sq.ft.











## PLAN B2

2 Bedroom + 2 Bath

Interior: 717 sq.ft. Balcony: 60 sq.ft.













## PLAN B3

2 Bedroom + 2 Bath

Interior: 770 sq.ft. Balcony: 60 sq.ft.









## **PLAN C**

2 Bedroom + 2 Bath

Interior: 811 sq.ft. Balcony: 47 sq.ft.















# PLAN C2

2 Bedroom + 1 Bath

Interior: 752 sq.ft. Balcony: 60 sq.ft.













## PLAN D

1 Bedroom + 1 Bath

Interior: 510 sq.ft. Balcony: 60 sq.ft.













## PLAN E1

2 Bedroom + Den, 2 Bath

Interior: 848 sq.ft.