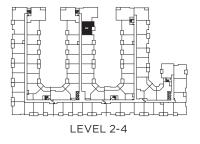

1 Bedroom + 1 Bath

Interior: 550 sq.ft. Balcony: 60 sq.ft.













ENTRY

## **PLAN A-ALT**

1 Bedroom + 1 Bath

Interior: 549 sq.ft. Balcony: 60 sq.ft.













1 Bedroom + 1 Bath

Interior: 526 sq.ft. Balcony: 60 sq.ft.













1 Bedroom + 1 Bath

Interior: 550 sq.ft. Balcony: 60 sq.ft.













1 Bedroom + 1 Bath

Interior: 547 sq.ft. Balcony: 60 sq.ft.













## **PLAN B-ALT**

2 Bedroom + 2 Bath

Interior: 745 sq.ft. Balcony: 60 sq.ft.











## PLAN B2

2 Bedroom + 2 Bath

Interior: 717 sq.ft. Balcony: 60 sq.ft.













## PLAN B3

2 Bedroom + 2 Bath

Interior: 770 sq.ft. Balcony: 60 sq.ft.









## **PLAN C**

2 Bedroom + 2 Bath

Interior: 811 sq.ft. Balcony: 47 sq.ft.















# PLAN C2

2 Bedroom + 1 Bath

Interior: 752 sq.ft. Balcony: 60 sq.ft.













## PLAN D

1 Bedroom + 1 Bath

Interior: 510 sq.ft. Balcony: 60 sq.ft.













## PLAN E1

2 Bedroom + Den, 2 Bath

Interior: 848 sq.ft. Balcony: 47 sq.ft.



#### PHASE II





LEVEL 2-4

# **PLAN E2**

2 Bedroom + 2 Bath

Interior: 890 sq.ft. Balcony: 62 sq.ft.



#### PHASE II



# PLAN E3

3 Bedroom + 2 Bath

Interior: 914 sq.ft. Balcony: 62 sq.ft.







# **PLAN E3-ALT**

3 Bedroom + 2 Bath

Interior: 914 sq.ft. Balcony: 62 sq.ft.







## PLAN F2

2 Bedroom + 2 Bath

Interior: 802 sq.ft. Balcony: 60 sq.ft.













#