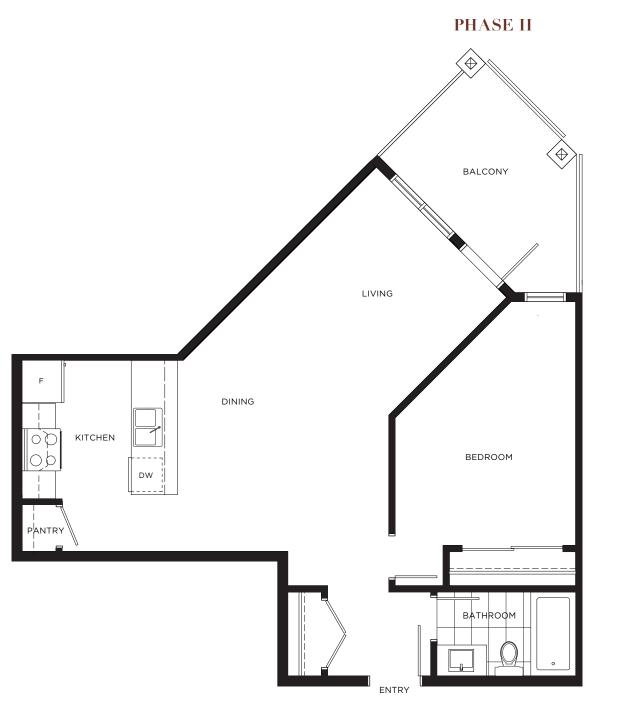

1 Bedroom + 1 Bath

Interior: 550 sq.ft. Balcony: 60 sq.ft.

ENTRY

#### PHASE II