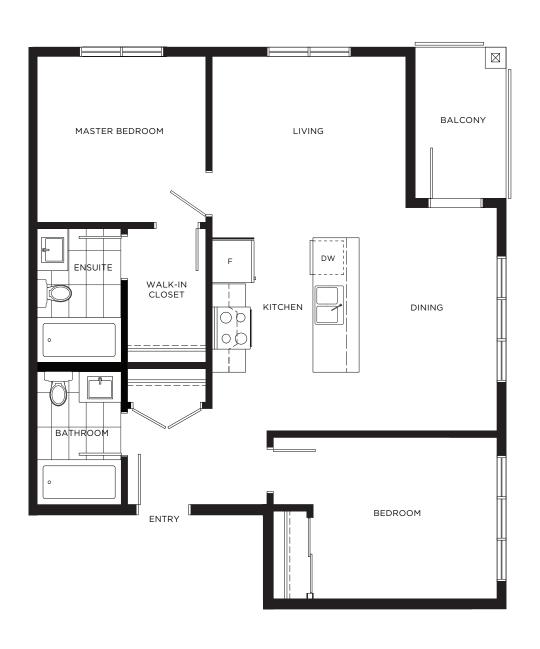

1 Bedroom + 1 Bath

Interior: 550 sq.ft. Balcony: 60 sq.ft.













ENTRY

## **PLAN A-ALT**

1 Bedroom + 1 Bath

Interior: 549 sq.ft. Balcony: 60 sq.ft.













1 Bedroom + 1 Bath

Interior: 526 sq.ft. Balcony: 60 sq.ft.













1 Bedroom + 1 Bath

Interior: 550 sq.ft. Balcony: 60 sq.ft.













1 Bedroom + 1 Bath

Interior: 547 sq.ft. Balcony: 60 sq.ft.













## **PLAN B-ALT**

2 Bedroom + 2 Bath

Interior: 745 sq.ft. Balcony: 60 sq.ft.











## PLAN B2

2 Bedroom + 2 Bath

Interior: 717 sq.ft. Balcony: 60 sq.ft.













## PLAN B3

2 Bedroom + 2 Bath

Interior: 770 sq.ft. Balcony: 60 sq.ft.









## **PLAN C**

2 Bedroom + 2 Bath

Interior: 811 sq.ft. Balcony: 47 sq.ft.















# PLAN C2

2 Bedroom + 1 Bath

Interior: 752 sq.ft. Balcony: 60 sq.ft.













## PLAN D

1 Bedroom + 1 Bath

Interior: 510 sq.ft. Balcony: 60 sq.ft.













## PLAN E1

2 Bedroom + Den, 2 Bath

Interior: 848 sq.ft. Balcony: 47 sq.ft.



#### PHASE II





LEVEL 2-4

# **PLAN E2**

2 Bedroom + 2 Bath

Interior: 890 sq.ft. Balcony: 62 sq.ft.



#### PHASE II



# PLAN E3

3 Bedroom + 2 Bath

Interior: 914 sq.ft. Balcony: 62 sq.ft.







# **PLAN E3-ALT**

3 Bedroom + 2 Bath

Interior: 914 sq.ft. Balcony: 62 sq.ft.







## PLAN F2

2 Bedroom + 2 Bath

Interior: 802 sq.ft. Balcony: 60 sq.ft.













## **PLAN G**

1 Bedroom + 1 Bath

Interior: 570 sq.ft. Balcony: 94 sq.ft.















## **PLAN H**

1 Bedroom + 1 Bath

Interior: 592 sq.ft. Balcony: 164 sq.ft.