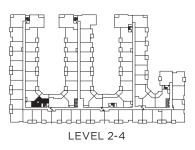

# PLAN C2

2 Bedroom + 1 Bath

Interior: 752 sq.ft. Balcony: 60 sq.ft.













## PLAN D

1 Bedroom + 1 Bath

Interior: 510 sq.ft. Balcony: 60 sq.ft.













## PLAN E1

2 Bedroom + Den, 2 Bath

Interior: 848 sq.ft. Balcony: 47 sq.ft.



#### PHASE II





LEVEL 2-4

# **PLAN E2**

2 Bedroom + 2 Bath

Interior: 890 sq.ft. Balcony: 62 sq.ft.



#### PHASE II



# PLAN E3

3 Bedroom + 2 Bath

Interior: 914 sq.ft. Balcony: 62 sq.ft.







# **PLAN E3-ALT**

3 Bedroom + 2 Bath

Interior: 914 sq.ft. Balcony: 62 sq.ft.







## PLAN F2

2 Bedroom + 2 Bath

Interior: 802 sq.ft. Balcony: 60 sq.ft.













## **PLAN G**

1 Bedroom + 1 Bath

Interior: 570 sq.ft. Balcony: 94 sq.ft.















## **PLAN H**

1 Bedroom + 1 Bath

Interior: 592 sq.ft. Balcony: 164 sq.ft.















## **PLAN J**

1 Bedroom + 1 Bath

Interior: 589 sq.ft. Balcony: 140 sq.ft.



PHASE II











## PLAN J1

1 Bedroom + 1 Bath

Interior: 584 sq.ft. Balcony: 240 sq.ft.



PHASE II







## PLAN J2

2 Bedroom + 2 Bath

Interior: 880 sq.ft. Balcony: 240 sq.ft.



PHASE II







## **PLANK**

1 Bedroom + 1 Bath

Interior: 728 sq.ft. Balcony: 94 sq.ft.



### PHASE II











## PLAN K1

1 Bedroom + 1 Bath

Interior: 728 sq.ft. Balcony: 94 sq.ft.