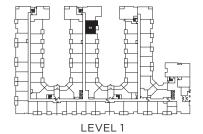

1 Bedroom + 1 Bath

Interior: 550 sq.ft. Balcony: 60 sq.ft.













ENTRY

## **PLAN A-ALT**

1 Bedroom + 1 Bath

Interior: 549 sq.ft. Balcony: 60 sq.ft.













1 Bedroom + 1 Bath

Interior: 526 sq.ft. Balcony: 60 sq.ft.













1 Bedroom + 1 Bath

Interior: 550 sq.ft. Balcony: 60 sq.ft.













1 Bedroom + 1 Bath

Interior: 547 sq.ft. Balcony: 60 sq.ft.













## **PLAN B-ALT**

2 Bedroom + 2 Bath

Interior: 745 sq.ft. Balcony: 60 sq.ft.











## PLAN B2

2 Bedroom + 2 Bath

Interior: 717 sq.ft. Balcony: 60 sq.ft.













## PLAN B3

2 Bedroom + 2 Bath

Interior: 770 sq.ft. Balcony: 60 sq.ft.









## **PLAN C**

2 Bedroom + 2 Bath

Interior: 811 sq.ft. Balcony: 47 sq.ft.















# PLAN C2

2 Bedroom + 1 Bath

Interior: 752 sq.ft. Balcony: 60 sq.ft.













## PLAN D

1 Bedroom + 1 Bath

Interior: 510 sq.ft. Balcony: 60 sq.ft.













## PLAN E1

2 Bedroom + Den, 2 Bath

Interior: 848 sq.ft. Balcony: 47 sq.ft.



#### PHASE II





LEVEL 2-4

# **PLAN E2**

2 Bedroom + 2 Bath

Interior: 890 sq.ft. Balcony: 62 sq.ft.



#### PHASE II



# PLAN E3

3 Bedroom + 2 Bath

Interior: 914 sq.ft. Balcony: 62 sq.ft.







# **PLAN E3-ALT**

3 Bedroom + 2 Bath

Interior: 914 sq.ft. Balcony: 62 sq.ft.







## PLAN F2

2 Bedroom + 2 Bath

Interior: 802 sq.ft. Balcony: 60 sq.ft.