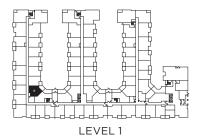

## **PLAN C**

2 Bedroom + 2 Bath

Interior: 811 sq.ft. Balcony: 47 sq.ft.















# PLAN C2

2 Bedroom + 1 Bath

Interior: 752 sq.ft. Balcony: 60 sq.ft.













## PLAN D

1 Bedroom + 1 Bath

Interior: 510 sq.ft. Balcony: 60 sq.ft.













## PLAN E1

2 Bedroom + Den, 2 Bath

Interior: 848 sq.ft. Balcony: 47 sq.ft.



#### PHASE II





LEVEL 2-4

# **PLAN E2**

2 Bedroom + 2 Bath

Interior: 890 sq.ft. Balcony: 62 sq.ft.



#### PHASE II



# PLAN E3

3 Bedroom + 2 Bath

Interior: 914 sq.ft. Balcony: 62 sq.ft.







# **PLAN E3-ALT**

3 Bedroom + 2 Bath

Interior: 914 sq.ft. Balcony: 62 sq.ft.







## PLAN F2

2 Bedroom + 2 Bath

Interior: 802 sq.ft. Balcony: 60 sq.ft.













## **PLAN G**

1 Bedroom + 1 Bath

Interior: 570 sq.ft. Balcony: 94 sq.ft.















## **PLAN H**

1 Bedroom + 1 Bath

Interior: 592 sq.ft. Balcony: 164 sq.ft.















## **PLAN J**

1 Bedroom + 1 Bath

Interior: 589 sq.ft. Balcony: 140 sq.ft.



PHASE II











## PLAN J1

1 Bedroom + 1 Bath

Interior: 584 sq.ft. Balcony: 240 sq.ft.



PHASE II







## PLAN J2

2 Bedroom + 2 Bath

Interior: 880 sq.ft. Balcony: 240 sq.ft.



PHASE II







## **PLANK**

1 Bedroom + 1 Bath

Interior: 728 sq.ft. Balcony: 94 sq.ft.



### PHASE II











## PLAN K1

1 Bedroom + 1 Bath

Interior: 728 sq.ft. Balcony: 94 sq.ft.