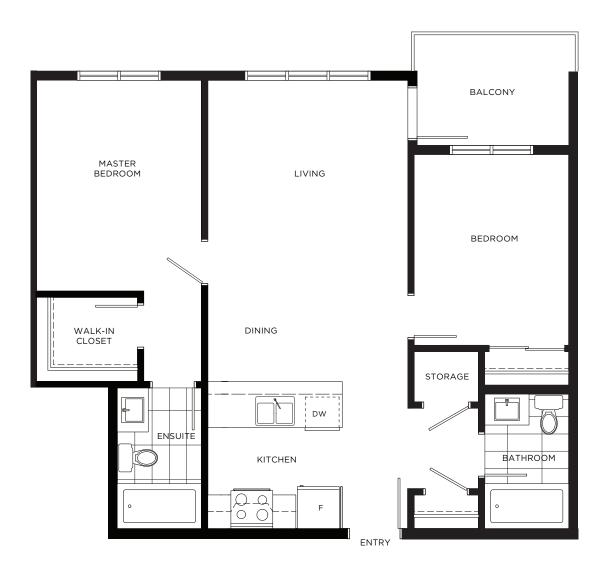

ft.













## PLAN B3

2 Bedroom + 2 Bath

Interior: 770 sq.ft. Balcony: 60 sq.ft.









## **PLAN C**

2 Bedroom + 2 Bath

Interior: 811 sq.ft. Balcony: 47 sq.ft.















# PLAN C2

2 Bedroom + 1 Bath

Interior: 752 sq.ft. Balcony: 60 sq.ft.













## PLAN D

1 Bedroom + 1 Bath

Interior: 510 sq.ft. Balcony: 60 sq.ft.













## PLAN E1

2 Bedroom + Den, 2 Bath

Interior: 848 sq.ft. Balcony: 47 sq.ft.



#### PHASE II





LEVEL 2-4

# **PLAN E2**

2 Bedroom + 2 Bath

Interior: 890 sq.ft. Balcony: 62 sq.ft.



#### PHASE II



# PLAN E3

3 Bedroom + 2 Bath

Interior: 914 sq.ft. Balcony: 62 sq.ft.







# **PLAN E3-ALT**

3 Bedroom + 2 Bath

Interior: 914 sq.ft. Balcony: 62 sq.ft.







## PLAN F2

2 Bedroom + 2 Bath

Interior: 802 sq.ft. Balcony: 60 sq.ft.













## **PLAN G**

1 Bedroom + 1 Bath

Interior: 570 sq.ft. Balcony: 94 sq.ft.















## **PLAN H**

1 Bedroom + 1 Bath

Interior: 592 sq.ft. Balcony: 164 sq.ft.















## **PLAN J**

1 Bedroom + 1 Bath

Interior: 589 sq.ft. Balcony: 140 sq.ft.



PHASE II











## PLAN J1

1 Bedroom + 1 Bath

Interior: 584 sq.ft. Balcony: 240 sq.ft.



PHASE II







## PLAN J2

2 Bedroom + 2 Bath

Interior: 880 sq.ft. Balcony: 240 sq.ft.



PHASE II







## **PLANK**

1 Bedroom + 1 Bath

Interior: 728 sq.ft. Balcony: 94 sq.ft.



### PHASE II











## PLAN K1

1 Bedroom + 1 Bath

Interior: 728 sq.ft. Balcony: 94 sq.ft.