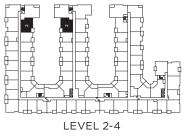

## PLAN B3

2 Bedroom + 2 Bath

Interior: 770 sq.ft. Balcony: 60 sq.ft.









## **PLAN C**

2 Bedroom + 2 Bath

Interior: 811 sq.ft. Balcony: 47 sq.ft.















# PLAN C2

2 Bedroom + 1 Bath

Interior: 752 sq.ft. Balcony: 60 sq.ft.













## PLAN D

1 Bedroom + 1 Bath

Interior: 510 sq.ft. Balcony: 60 sq.ft.













## PLAN E1

2 Bedroom + Den, 2 Bath

Interior: 848 sq.ft. Balcony: 47 sq.ft.



#### PHASE II





LEVEL 2-4

# **PLAN E2**

2 Bedroom + 2 Bath

Interior: 890 sq.ft. Balcony: 62 sq.ft.



#### PHASE II



# PLAN E3

3 Bedroom + 2 Bath

Interior: 914 sq.ft. Balcony: 62 sq.ft.







# **PLAN E3-ALT**

3 Bedroom + 2 Bath

Interior: 914 sq.ft. Balcony: 62 sq.ft.







## PLAN F2

2 Bedroom + 2 Bath

Interior: 802 sq.ft. Balcony: 60 sq.ft.













## **PLAN G**

1 Bedroom + 1 Bath

Interior: 570 sq.ft. Balcony: 94 sq.ft.















## **PLAN H**

1 Bedroom + 1 Bath

Interior: 592 sq.ft. Balcony: 164 sq.ft.















## **PLAN J**

1 Bedroom + 1 Bath

Interior: 589 sq.ft. Balcony: 140 sq.ft.



PHASE II











## PLAN J1

1 Bedroom + 1 Bath

Interior: 584 sq.ft. Balcony: 240 sq.ft.



PHASE II







## PLAN J2

2 Bedroom + 2 Bath

Interior: 880 sq.ft. Balcony: 240 sq.ft.



PHASE II







## **PLANK**

1 Bedroom + 1 Bath

Interior: 728 sq.ft. Balcony: 94 sq.ft.



### PHASE II











## PLAN K1

1 Bedroom + 1 Bath

Interior: 728 sq.ft. Balcony: 94 sq.ft.