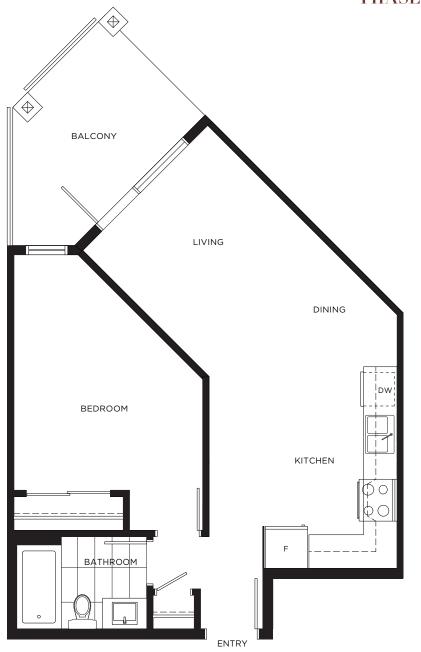

## **PLAN C**

2 Bedroom + 2 Bath

Interior: 811 sq.ft. Balcony: 47 sq.ft.















# PLAN C2

2 Bedroom + 1 Bath

Interior: 752 sq.ft. Balcony: 60 sq.ft.













## PLAN D

1 Bedroom + 1 Bath

Interior: 510 sq.ft. Balcony: 60 sq.ft.













## PLAN E1

2 Bedroom + Den, 2 Bath

Interior: 848 sq.ft. Balcony: 47 sq.ft.



#### PHASE II





LEVEL 2-4

# **PLAN E2**

2 Bedroom + 2 Bath

Interior: 890 sq.ft. Balcony: 62 sq.ft.



#### PHASE II



# PLAN E3

3 Bedroom + 2 Bath

Interior: 914 sq.ft. Balcony: 62 sq.ft.







# **PLAN E3-ALT**

3 Bedroom + 2 Bath

Interior: 914 sq.ft. Balcony: 62 sq.ft.







## PLAN F2

2 Bedroom + 2 Bath

Interior: 802 sq.ft. Balcony: 60 sq.ft.













## **PLAN G**

1 Bedroom + 1 Bath

Interior: 570 sq.ft. Balcony: 94 sq.ft.















## **PLAN H**

1 Bedroom + 1 Bath

Interior: 592 sq.ft. Balcony: 164 sq.ft.















## **PLAN J**

1 Bedroom + 1 Bath

Interior: 589 sq.ft. Balcony: 140 sq.ft.



PHASE II











## PLAN J1

1 Bedroom + 1 Bath

Interior: 584 sq.ft. Balcony: 240 sq.ft.



PHASE II







## PLAN J2

2 Bedroom + 2 Bath

Interior: 880 sq.ft. Balcony: 240 sq.ft.



PHASE II







## **PLANK**

1 Bedroom + 1 Bath

Interior: 728 sq.ft. Balcony: 94 sq.ft.



### PHASE II











## PLAN K1

1 Bedroom + 1 Bath

Interior: 728 sq.ft. Balcony: 94 sq.ft.