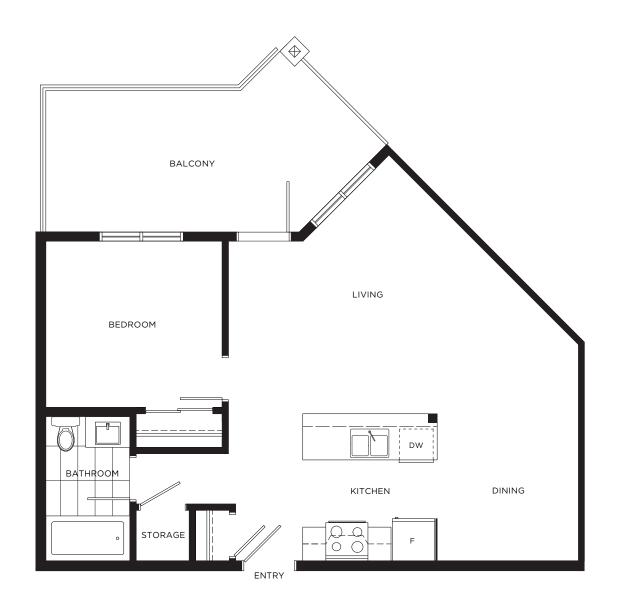

m + Den, 2 Bath

Interior: 848 sq.ft. Balcony: 47 sq.ft.



#### PHASE II





LEVEL 2-4

# **PLAN E2**

2 Bedroom + 2 Bath

Interior: 890 sq.ft. Balcony: 62 sq.ft.



#### PHASE II



# PLAN E3

3 Bedroom + 2 Bath

Interior: 914 sq.ft. Balcony: 62 sq.ft.







# **PLAN E3-ALT**

3 Bedroom + 2 Bath

Interior: 914 sq.ft. Balcony: 62 sq.ft.







## PLAN F2

2 Bedroom + 2 Bath

Interior: 802 sq.ft. Balcony: 60 sq.ft.













## **PLAN G**

1 Bedroom + 1 Bath

Interior: 570 sq.ft. Balcony: 94 sq.ft.















## **PLAN H**

1 Bedroom + 1 Bath

Interior: 592 sq.ft. Balcony: 164 sq.ft.















## **PLAN J**

1 Bedroom + 1 Bath

Interior: 589 sq.ft. Balcony: 140 sq.ft.



PHASE II











## PLAN J1

1 Bedroom + 1 Bath

Interior: 584 sq.ft. Balcony: 240 sq.ft.



PHASE II







## PLAN J2

2 Bedroom + 2 Bath

Interior: 880 sq.ft. Balcony: 240 sq.ft.



PHASE II







## **PLANK**

1 Bedroom + 1 Bath

Interior: 728 sq.ft. Balcony: 94 sq.ft.



### PHASE II











## PLAN K1

1 Bedroom + 1 Bath

Interior: 728 sq.ft. Balcony: 94 sq.ft.