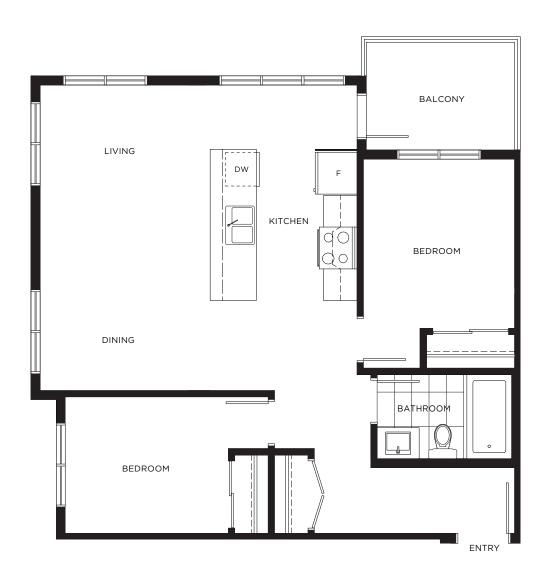

1 Bath

Interior: 550 sq.ft. Balcony: 60 sq.ft.













ENTRY

## **PLAN A-ALT**

1 Bedroom + 1 Bath

Interior: 549 sq.ft. Balcony: 60 sq.ft.













1 Bedroom + 1 Bath

Interior: 526 sq.ft. Balcony: 60 sq.ft.













1 Bedroom + 1 Bath

Interior: 550 sq.ft. Balcony: 60 sq.ft.













1 Bedroom + 1 Bath

Interior: 547 sq.ft. Balcony: 60 sq.ft.













## **PLAN B-ALT**

2 Bedroom + 2 Bath

Interior: 745 sq.ft. Balcony: 60 sq.ft.











## PLAN B2

2 Bedroom + 2 Bath

Interior: 717 sq.ft. Balcony: 60 sq.ft.













## PLAN B3

2 Bedroom + 2 Bath

Interior: 770 sq.ft. Balcony: 60 sq.ft.









## **PLAN C**

2 Bedroom + 2 Bath

Interior: 811 sq.ft. Balcony: 47 sq.ft.















# PLAN C2

2 Bedroom + 1 Bath

Interior: 752 sq.ft. Balcony: 60 sq.ft.













## PLAN D

1 Bedroom + 1 Bath

Interior: 510 sq.ft. Balcony: 60 sq.ft.













## PLAN E1

2 Bedroom + Den, 2 Bath

Interior: 848 sq.ft. Balcony: 47 sq.ft.



#### PHASE II





LEVEL 2-4

# **PLAN E2**

2 Bedroom + 2 Bath

Interior: 890 sq.ft. Balcony: 62 sq.ft.



#### PHASE II



# PLAN E3

3 Bedroom + 2 Bath

Interior: 914 sq.ft. Balcony: 62 sq.ft.







# **PLAN E3-ALT**

3 Bedroom + 2 Bath

Interior: 914 sq.ft. Balcony: 62 sq.ft.







## PLAN F2

2 Bedroom + 2 Bath

Interior: 802 sq.ft. Balcony: 60 sq.ft.













## **PLAN G**

1 Bedroom + 1 Bath

Interior: 570 sq.ft. Balcony: 94 sq.ft.















## **PLAN H**

1 Bedroom + 1 Bath

Interior: 592 sq.ft. Balcony: 164 sq.ft.















## **PLAN J**

1 Bedroom + 1 Bath

Interior: 589 sq.ft. Balcony: 140 sq