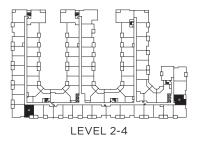

1 Bedroom + 1 Bath

Interior: 549 sq.ft. Balcony: 60 sq.ft.













1 Bedroom + 1 Bath

Interior: 526 sq.ft. Balcony: 60 sq.ft.













1 Bedroom + 1 Bath

Interior: 550 sq.ft. Balcony: 60 sq.ft.













1 Bedroom + 1 Bath

Interior: 547 sq.ft. Balcony: 60 sq.ft.













## **PLAN B-ALT**

2 Bedroom + 2 Bath

Interior: 745 sq.ft. Balcony: 60 sq.ft.











## PLAN B2

2 Bedroom + 2 Bath

Interior: 717 sq.ft. Balcony: 60 sq.ft.













## PLAN B3

2 Bedroom + 2 Bath

Interior: 770 sq.ft. Balcony: 60 sq.ft.









## **PLAN C**

2 Bedroom + 2 Bath

Interior: 811 sq.ft. Balcony: 47 sq.ft.















# PLAN C2

2 Bedroom + 1 Bath

Interior: 752 sq.ft. Balcony: 60 sq.ft.













## PLAN D

1 Bedroom + 1 Bath

Interior: 510 sq.ft. Balcony: 60 sq.ft.













## PLAN E1

2 Bedroom + Den, 2 Bath

Interior: 848 sq.ft. Balcony: 47 sq.ft.



#### PHASE II





LEVEL 2-4

# **PLAN E2**

2 Bedroom + 2 Bath

Interior: 890 sq.ft. Balcony: 62 sq.ft.



#### PHASE II



# PLAN E3

3 Bedroom + 2 Bath

Interior: 914 sq.ft. Balcony: 62 sq.ft.







# **PLAN E3-ALT**

3 Bedroom + 2 Bath

Interior: 914 sq.ft. Balcony: 62 sq.ft.







## PLAN F2

2 Bedroom + 2 Bath

Interior: 802 sq.ft. Balcony: 60 sq.ft.













## **PLAN G**

1 Bedroom + 1 Bath

Interior: 570 sq.ft. Balcony: 94 sq.ft.















## **PLAN H**

1 Bedroom + 1 Bath

Interior: 592 sq.ft. Balcony: 164 sq.ft.















## **PLAN J**

1 Bedroom + 1 Bath

Interior: 589 sq.ft. Balcony: 140 sq.ft.



PHASE II











## PLAN J1

1 Bedroom + 1 Bath

Interior: 584 sq.ft. Balcony