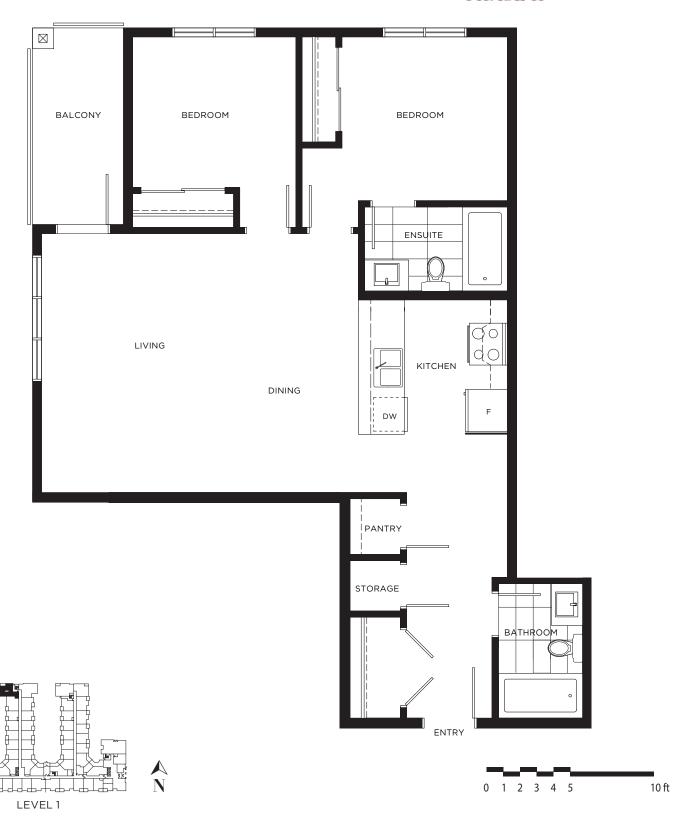

1 Bedroom + 1 Bath

Interior: 547 sq.ft. Balcony: 60 sq.ft.













## **PLAN B-ALT**

2 Bedroom + 2 Bath

Interior: 745 sq.ft. Balcony: 60 sq.ft.











## PLAN B2

2 Bedroom + 2 Bath

Interior: 717 sq.ft. Balcony: 60 sq.ft.













## PLAN B3

2 Bedroom + 2 Bath

Interior: 770 sq.ft. Balcony: 60 sq.ft.









## **PLAN C**

2 Bedroom + 2 Bath

Interior: 811 sq.ft. Balcony: 47 sq.ft.















# PLAN C2

2 Bedroom + 1 Bath

Interior: 752 sq.ft. Balcony: 60 sq.ft.













## PLAN D

1 Bedroom + 1 Bath

Interior: 510 sq.ft. Balcony: 60 sq.ft.













## PLAN E1

2 Bedroom + Den, 2 Bath

Interior: 848 sq.ft. Balcony: 47 sq.ft.



#### PHASE II





LEVEL 2-4

# **PLAN E2**

2 Bedroom + 2 Bath

Interior: 890 sq.ft. Balcony: 62 sq.ft.



#### PHASE II



# PLAN E3

3 Bedroom + 2 Bath

Interior: 914 sq.ft. Balcony: 62 sq.ft.







# **PLAN E3-ALT**

3 Bedroom + 2 Bath

Interior: 914 sq.ft. Balcony: 62 sq.ft.







## PLAN F2

2 Bedroom + 2 Bath

Interior: 802 sq.ft. Balcony: 60 sq.ft.













## **PLAN G**

1 Bedroom + 1 Bath

Interior: 570 sq.ft. Balcony: 94 sq.ft.















## **PLAN H**

1 Bedroom + 1 Bath

Interior: 592 sq.ft. Balcony: 164 sq.ft.















## **PLAN J**

1 Bedroom + 1 Bath

Interior: 589 sq.ft. Balcony: 140 sq.ft.



PHASE II











## PLAN J1

1 Bedroom + 1 Bath

Interior: 584 sq.ft. Balcony: 240 sq.ft.



PHASE II







## PLAN J2

2 Bedroom + 2 Bath

Interior: 880 sq.ft. Balcony: 240 sq.ft.



PHASE II







## **PLANK**

1 Bedroom + 1 Bath

Interior: 728 sq.ft. Balcony: 94 sq.ft.



### PHAS