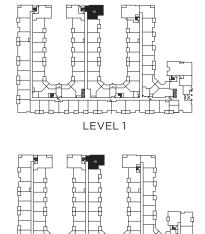

526 sq.ft. Balcony: 60 sq.ft.













1 Bedroom + 1 Bath

Interior: 550 sq.ft. Balcony: 60 sq.ft.













1 Bedroom + 1 Bath

Interior: 547 sq.ft. Balcony: 60 sq.ft.













## **PLAN B-ALT**

2 Bedroom + 2 Bath

Interior: 745 sq.ft. Balcony: 60 sq.ft.











## PLAN B2

2 Bedroom + 2 Bath

Interior: 717 sq.ft. Balcony: 60 sq.ft.













## PLAN B3

2 Bedroom + 2 Bath

Interior: 770 sq.ft. Balcony: 60 sq.ft.









## **PLAN C**

2 Bedroom + 2 Bath

Interior: 811 sq.ft. Balcony: 47 sq.ft.















# PLAN C2

2 Bedroom + 1 Bath

Interior: 752 sq.ft. Balcony: 60 sq.ft.













## PLAN D

1 Bedroom + 1 Bath

Interior: 510 sq.ft. Balcony: 60 sq.ft.













## PLAN E1

2 Bedroom + Den, 2 Bath

Interior: 848 sq.ft. Balcony: 47 sq.ft.



#### PHASE II





LEVEL 2-4

# **PLAN E2**

2 Bedroom + 2 Bath

Interior: 890 sq.ft. Balcony: 62 sq.ft.



#### PHASE II



# PLAN E3

3 Bedroom + 2 Bath

Interior: 914 sq.ft. Balcony: 62 sq.ft.







# **PLAN E3-ALT**

3 Bedroom + 2 Bath

Interior: 914 sq.ft. Balcony: 62 sq.ft.







## PLAN F2

2 Bedroom + 2 Bath

Interior: 802 sq.ft. Balcony: 60 sq.ft.













## **PLAN G**

1 Bedroom + 1 Bath

Interior: 570 sq.ft. Balcony: 94 sq.ft.















## **PLAN H**

1 Bedroom + 1 Bath

Interior: 592 sq.ft. Balcony: 164 sq.ft.















## **PLAN J**

1 Bedroom + 1 Bath

Interior: 589 sq.ft. Balcony: 140 sq.ft.



PHASE II











## PLAN J1

1 Bedroom + 1 Bath

Interior: 584 sq.ft. Balcony: 240 sq.ft.



PHASE II







## PLAN J2

2 Bedroom + 2 Bath

Interior: 880 sq.ft. Balcony: 240 sq.ft