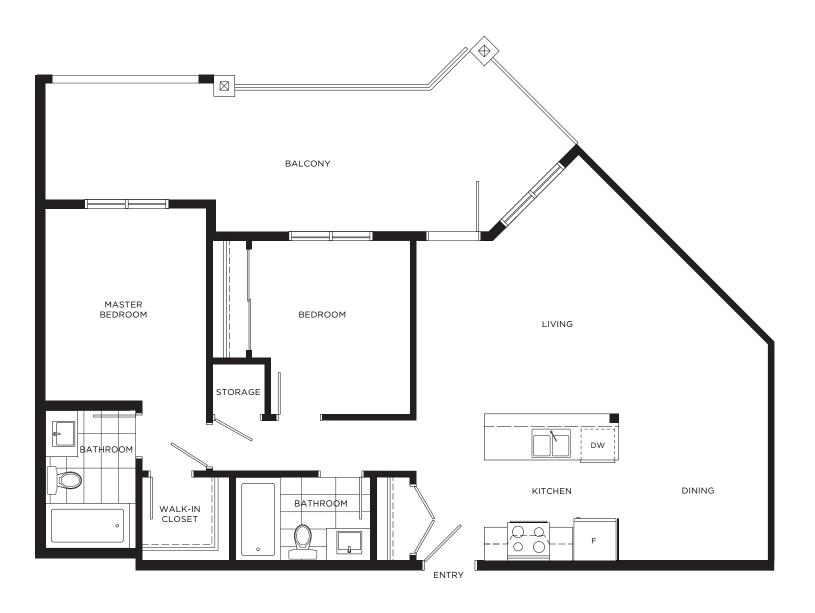

**PLAN E2**

2 Bedroom + 2 Bath

Interior: 890 sq.ft. Balcony: 62 sq.ft.



#### PHASE II



# PLAN E3

3 Bedroom + 2 Bath

Interior: 914 sq.ft. Balcony: 62 sq.ft.







# **PLAN E3-ALT**

3 Bedroom + 2 Bath

Interior: 914 sq.ft. Balcony: 62 sq.ft.







## PLAN F2

2 Bedroom + 2 Bath

Interior: 802 sq.ft. Balcony: 60 sq.ft.













## **PLAN G**

1 Bedroom + 1 Bath

Interior: 570 sq.ft. Balcony: 94 sq.ft.















## **PLAN H**

1 Bedroom + 1 Bath

Interior: 592 sq.ft. Balcony: 164 sq.ft.















## **PLAN J**

1 Bedroom + 1 Bath

Interior: 589 sq.ft. Balcony: 140 sq.ft.



PHASE II











## PLAN J1

1 Bedroom + 1 Bath

Interior: 584 sq.ft. Balcony: 240 sq.ft.



PHASE II







## PLAN J2

2 Bedroom + 2 Bath

Interior: 880 sq.ft. Balcony: 240 sq.ft.



PHASE II







## **PLANK**

1 Bedroom + 1 Bath

Interior: 728 sq.ft. Balcony: 94 sq.ft.



### PHASE II











## PLAN K1

1 Bedroom + 1 Bath

Interior: 728 sq.ft. Balcony: 94 sq.ft.