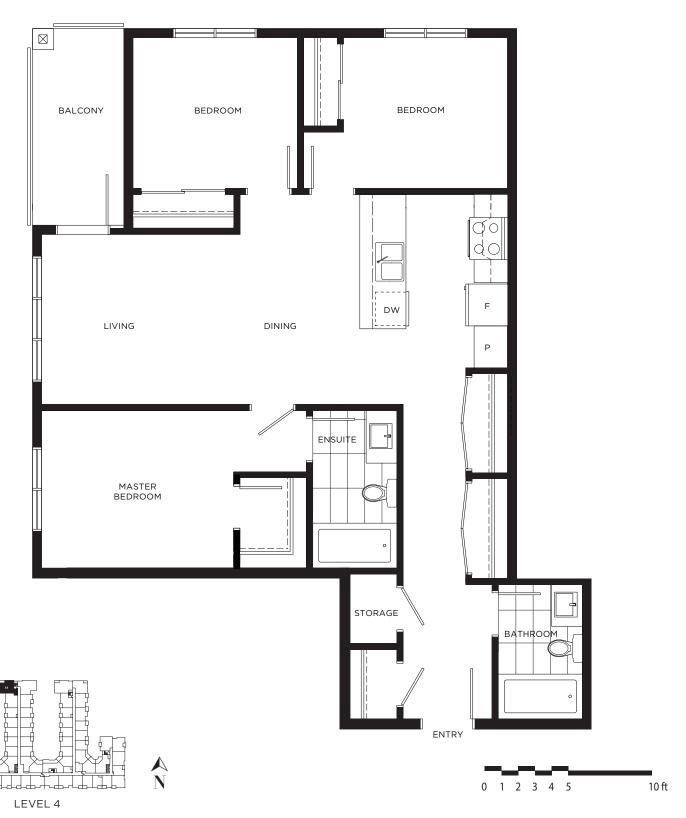

## PLAN B2

2 Bedroom + 2 Bath

Interior: 717 sq.ft. Balcony: 60 sq.ft.













## PLAN B3

2 Bedroom + 2 Bath

Interior: 770 sq.ft. Balcony: 60 sq.ft.









## **PLAN C**

2 Bedroom + 2 Bath

Interior: 811 sq.ft. Balcony: 47 sq.ft.















# PLAN C2

2 Bedroom + 1 Bath

Interior: 752 sq.ft. Balcony: 60 sq.ft.













## PLAN D

1 Bedroom + 1 Bath

Interior: 510 sq.ft. Balcony: 60 sq.ft.













## PLAN E1

2 Bedroom + Den, 2 Bath

Interior: 848 sq.ft. Balcony: 47 sq.ft.



#### PHASE II





LEVEL 2-4

# **PLAN E2**

2 Bedroom + 2 Bath

Interior: 890 sq.ft. Balcony: 62 sq.ft.



#### PHASE II



# PLAN E3

3 Bedroom + 2 Bath

Interior: 914 sq.ft. Balcony: 62 sq.ft.







# **PLAN E3-ALT**

3 Bedroom + 2 Bath

Interior: 914 sq.ft. Balcony: 62 sq.ft.







## PLAN F2

2 Bedroom + 2 Bath

Interior: 802 sq.ft. Balcony: 60 sq.ft.













## **PLAN G**

1 Bedroom + 1 Bath

Interior: 570 sq.ft. Balcony: 94 sq.ft.















## **PLAN H**

1 Bedroom + 1 Bath

Interior: 592 sq.ft. Balcony: 164 sq.ft.















## **PLAN J**

1 Bedroom + 1 Bath

Interior: 589 sq.ft. Balcony: 140 sq.ft.



PHASE II











## PLAN J1

1 Bedroom + 1 Bath

Interior: 584 sq.ft. Balcony: 240 sq.ft.



PHASE II







## PLAN J2

2 Bedroom + 2 Bath

Interior: 880 sq.ft. Balcony: 240 sq.ft.



PHASE II







## **PLANK**

1 Bedroom + 1 Bath

Interior: 728 sq.ft. Balcony: 94 sq.ft.



### PHASE II











## PLAN K1

1 Bedroom + 1 Bath

Interior: 728 sq.ft. Balcony: 94 sq.ft.