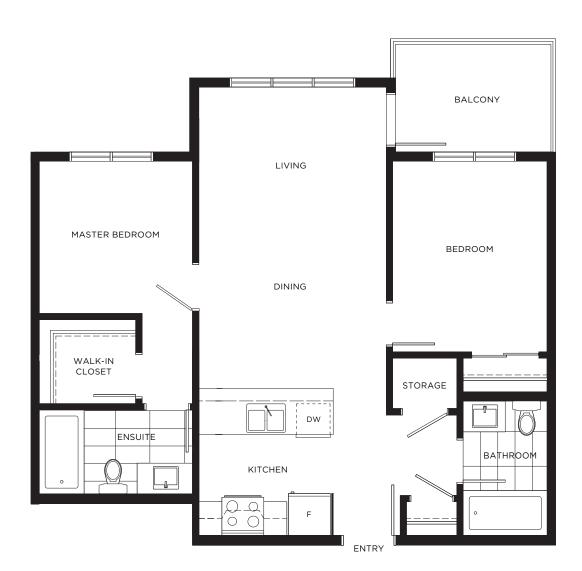

1 Bedroom + 1 Bath

Interior: 550 sq.ft. Balcony: 60 sq.ft.













ENTRY

## **PLAN A-ALT**

1 Bedroom + 1 Bath

Interior: 549 sq.ft. Balcony: 60 sq.ft.













1 Bedroom + 1 Bath

Interior: 526 sq.ft. Balcony: 60 sq.ft.













1 Bedroom + 1 Bath

Interior: 550 sq.ft. Balcony: 60 sq.ft.













1 Bedroom + 1 Bath

Interior: 547 sq.ft. Balcony: 60 sq.ft.













## **PLAN B-ALT**

2 Bedroom + 2 Bath

Interior: 745 sq.ft. Balcony: 60 sq.ft.











## PLAN B2

2 Bedroom + 2 Bath

Interior: 717 sq.ft. Balcony: 60 sq.ft.













## PLAN B3

2 Bedroom + 2 Bath

Interior: 770 sq.ft. Balcony: 60 sq.ft.









## **PLAN C**

2 Bedroom + 2 Bath

Interior: 811 sq.ft. Balcony: 47 sq.ft.















# PLAN C2

2 Bedroom + 1 Bath

Interior: 752 sq.ft. Balcony: 60 sq.ft.













## PLAN D

1 Bedroom + 1 Bath

Interior: 510 sq.ft. Balcony: 60 sq.ft.













## PLAN E1

2 Bedroom + Den, 2 Bath

Interior: 848 sq.ft. Balcony: 47 sq.ft.



#### PHASE II





LEVEL 2-4

# **PLAN E2**

2 Bedroom + 2 Bath

Interior: 890 sq.ft. Balcony: 62 sq.ft.



#### PHASE II



# PLAN E3

3 Bedroom + 2 Bath

Interior: 914 sq.ft. Balcony: 62 sq.ft.







# **PLAN E3-ALT**

3 Bedroom + 2 Bath

Interior: 914 sq.ft. Balcony: 62 sq.ft.