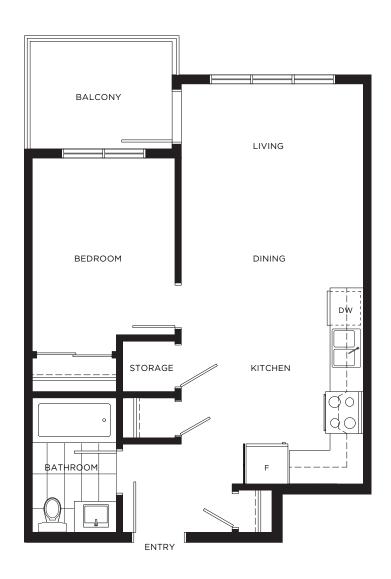

**

1 Bedroom + 1 Bath

Interior: 549 sq.ft. Balcony: 60 sq.ft.













1 Bedroom + 1 Bath

Interior: 526 sq.ft. Balcony: 60 sq.ft.













1 Bedroom + 1 Bath

Interior: 550 sq.ft. Balcony: 60 sq.ft.













1 Bedroom + 1 Bath

Interior: 547 sq.ft. Balcony: 60 sq.ft.













## **PLAN B-ALT**

2 Bedroom + 2 Bath

Interior: 745 sq.ft. Balcony: 60 sq.ft.











## PLAN B2

2 Bedroom + 2 Bath

Interior: 717 sq.ft. Balcony: 60 sq.ft.













## PLAN B3

2 Bedroom + 2 Bath

Interior: 770 sq.ft. Balcony: 60 sq.ft.









## **PLAN C**

2 Bedroom + 2 Bath

Interior: 811 sq.ft. Balcony: 47 sq.ft.















# PLAN C2

2 Bedroom + 1 Bath

Interior: 752 sq.ft. Balcony: 60 sq.ft.













## PLAN D

1 Bedroom + 1 Bath

Interior: 510 sq.ft. Balcony: 60 sq.ft.













## PLAN E1

2 Bedroom + Den, 2 Bath

Interior: 848 sq.ft. Balcony: 47 sq.ft.



#### PHASE II





LEVEL 2-4

# **PLAN E2**

2 Bedroom + 2 Bath

Interior: 890 sq.ft. Balcony: 62 sq.ft.



#### PHASE II



# PLAN E3

3 Bedroom + 2 Bath

Interior: 914 sq.ft. Balcony: 62 sq.ft.







# **PLAN E3-ALT**

3 Bedroom + 2 Bath

Interior: 914 sq.ft. Balcony: 62 sq.ft.







## PLAN F2

2 Bedroom + 2 Bath

Interior: 802 sq.ft. Balcony: 60 sq.ft.













## **PLAN G**

1 Bedroom + 1 Bath

Interior: 570 sq.ft. Balcony: 94 sq.ft.















## **PLAN H**

1 Bedroom + 1 Bath

Interior: 592 sq.ft. Balcony: 164 sq.ft.















## **PLAN J**

1 Bedroom + 1 Bath

Interior: 589 sq.ft. Balcony: 140 sq.ft.



PHASE II











## PLAN J1

1 Bedroom + 1 Bath

Interior: 584 sq.ft. Bal