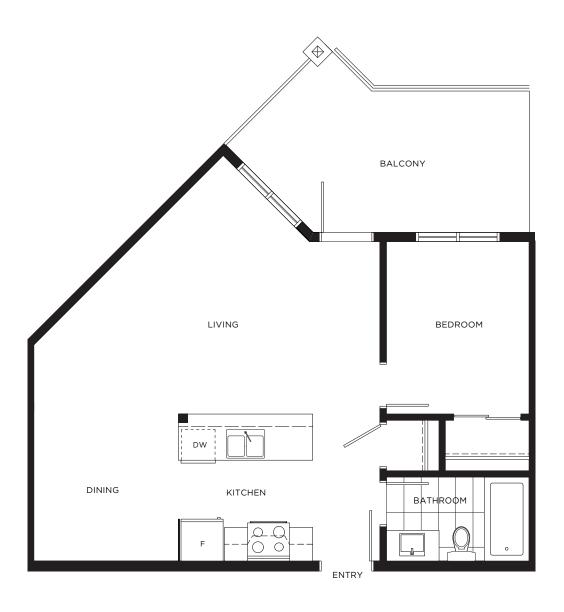

D

1 Bedroom + 1 Bath

Interior: 510 sq.ft. Balcony: 60 sq.ft.













## PLAN E1

2 Bedroom + Den, 2 Bath

Interior: 848 sq.ft. Balcony: 47 sq.ft.



#### PHASE II





LEVEL 2-4

# **PLAN E2**

2 Bedroom + 2 Bath

Interior: 890 sq.ft. Balcony: 62 sq.ft.



#### PHASE II



# PLAN E3

3 Bedroom + 2 Bath

Interior: 914 sq.ft. Balcony: 62 sq.ft.







# **PLAN E3-ALT**

3 Bedroom + 2 Bath

Interior: 914 sq.ft. Balcony: 62 sq.ft.







## PLAN F2

2 Bedroom + 2 Bath

Interior: 802 sq.ft. Balcony: 60 sq.ft.













## **PLAN G**

1 Bedroom + 1 Bath

Interior: 570 sq.ft. Balcony: 94 sq.ft.















## **PLAN H**

1 Bedroom + 1 Bath

Interior: 592 sq.ft. Balcony: 164 sq.ft.















## **PLAN J**

1 Bedroom + 1 Bath

Interior: 589 sq.ft. Balcony: 140 sq.ft.



PHASE II











## PLAN J1

1 Bedroom + 1 Bath

Interior: 584 sq.ft. Balcony: 240 sq.ft.



PHASE II







## PLAN J2

2 Bedroom + 2 Bath

Interior: 880 sq.ft. Balcony: 240 sq.ft.



PHASE II







## **PLANK**

1 Bedroom + 1 Bath

Interior: 728 sq.ft. Balcony: 94 sq.ft.



### PHASE II











## PLAN K1

1 Bedroom + 1 Bath

Interior: 728 sq.ft. Balcony: 94 sq.ft.