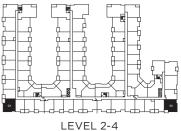

ath

Interior: 550 sq.ft. Balcony: 60 sq.ft.













ENTRY

## **PLAN A-ALT**

1 Bedroom + 1 Bath

Interior: 549 sq.ft. Balcony: 60 sq.ft.













1 Bedroom + 1 Bath

Interior: 526 sq.ft. Balcony: 60 sq.ft.













1 Bedroom + 1 Bath

Interior: 550 sq.ft. Balcony: 60 sq.ft.













1 Bedroom + 1 Bath

Interior: 547 sq.ft. Balcony: 60 sq.ft.













## **PLAN B-ALT**

2 Bedroom + 2 Bath

Interior: 745 sq.ft. Balcony: 60 sq.ft.











## PLAN B2

2 Bedroom + 2 Bath

Interior: 717 sq.ft. Balcony: 60 sq.ft.













## PLAN B3

2 Bedroom + 2 Bath

Interior: 770 sq.ft. Balcony: 60 sq.ft.









## **PLAN C**

2 Bedroom + 2 Bath

Interior: 811 sq.ft. Balcony: 47 sq.ft.















# PLAN C2

2 Bedroom + 1 Bath

Interior: 752 sq.ft. Balcony: 60 sq.ft.













## PLAN D

1 Bedroom + 1 Bath

Interior: 510 sq.ft. Balcony: 60 sq.ft.













## PLAN E1

2 Bedroom + Den, 2 Bath

Interior: 848 sq.ft. Balcony: 47 sq.ft.



#### PHASE II





LEVEL 2-4

# **PLAN E2**

2 Bedroom + 2 Bath

Interior: 890 sq.ft. Balcony: 62 sq.ft.



#### PHASE II



# PLAN E3

3 Bedroom + 2 Bath

Interior: 914 sq.ft. Balcony: 62 sq.ft.







# **PLAN E3-ALT**

3 Bedroom + 2 Bath

Interior: 914 sq.ft. Balcony: 62 sq.ft.







## PLAN F2

2 Bedroom + 2 Bath

Interior: 802 sq.ft. Balcony: 60 sq.ft.













## **PLAN G**

1 Bedroom + 1 Bath

Interior: 570 sq.ft. Balcony: 94 sq.ft.















## **PLAN H**

1 Bedroom + 1 Bath

Interior: 592 sq.ft. Balcony: 164 sq.ft.















## **PLAN J**

1 Bedroom + 1 Bath

Interior: 589 sq.ft. Balcony: 140 sq.ft.