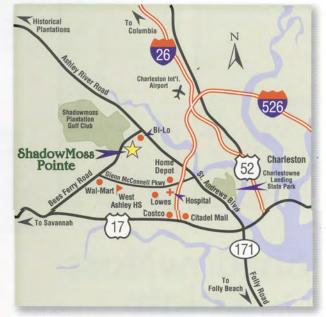

#### DIRECTIONS:

<u>From I-26</u>: Take exit 212B towards Savannah, onto I-526 West. Go 5 miles to Exit 11B (<u>Ashley River Rd/To Rt. 61 North</u>) exit onto Paul Cantrell Blvd. which becomes Glen McConnell Pkwy. Go 3 miles and turn right on Bee's Ferry Road. Go 1 mile and turn right onto Shadow Pointe Dr. The rental office will be directly in front of you.