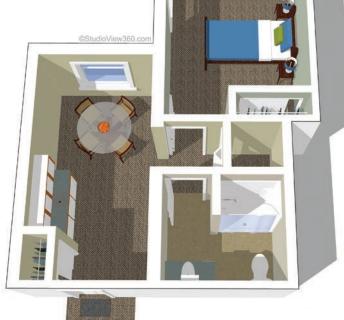

#### **Memory Care One Bedroom 1**

448 square feet

**Memory Care One Bedroom 2** 

448 square feet

**(** 