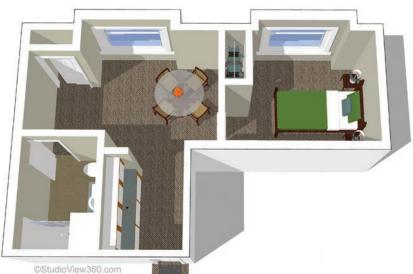

#### **Memory Care One Bedroom 1**

448 square feet

**Memory Care One Bedroom 2** 

448 square feet

**(** 