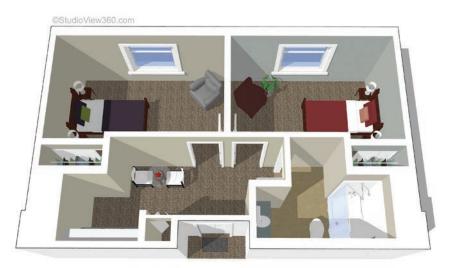

### **Memory Care Companion Suite**

448 square feet

**Memory Care Studio** 

320 square feet

**(** 