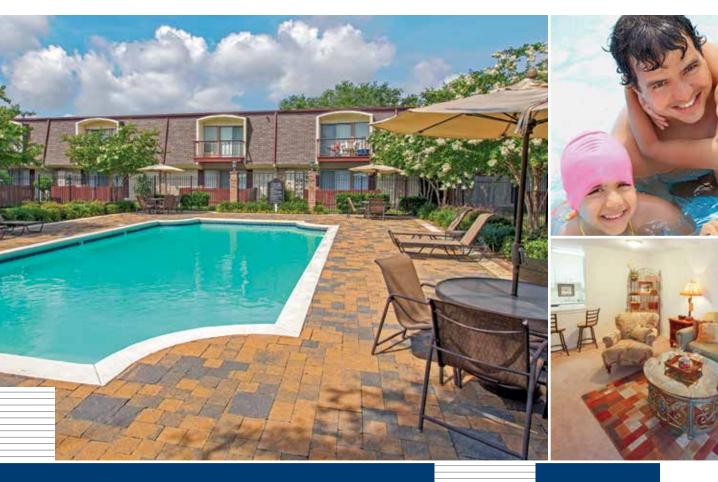

# Southern style and *courtyard charm*

*Garden Lane* in historic Gretna, Louisiana is a 10-acre private community conveniently located on the Westbank of the Mississippi River – less than ten minutes from downtown New Orleans. Enjoy shopping, entertainment and events in the French Quarter, then return home in a flash to relax in one of three inviting swimming pools. Garden Lane offers one, two and three bedroom apartments and town homes in a Southern courtyard setting.

#### **Community Amenities**

- Controlled access community
- Three swimming pools with sun decks
- 24 hour clothes care center
- 24 hour fitness center
- BBQ and picnic areas
- Half-acre fenced dog park
- No pet deposit or rent
- Package acceptance
- On-site maintenance and management