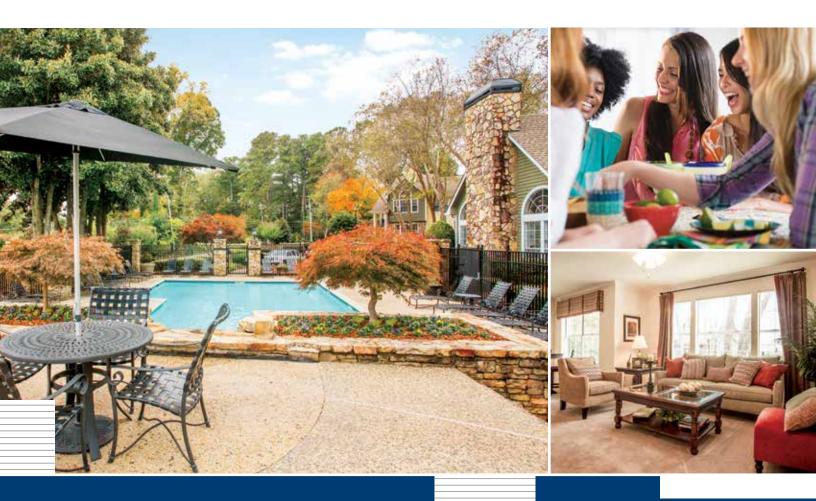

#### **Community Amenities**

- · Controlled access
- · Pool with sun deck and grilling area
- · Club house with Wi-Fi and coffee bar
- · 24 hour fitness and cardio center
- · Business center
- · BBQ and picnic areas
- · Car care center
- · Guest suite available
- · No pet deposit or rent
- · On-site maintenance and management

#### **Suite Amenities**

- Complimentary high speed Internet and cable package
- · Private balcony or patio
- Alarm system
- Fully equipped kitchen
- Stainless steel appliances\*
- In-suite washer and dryer
- · Ample closet and storage space
- Wood-style plank flooring\* and ceramic tile
- · Ceiling fans and crown moulding
- · Renovated suites available