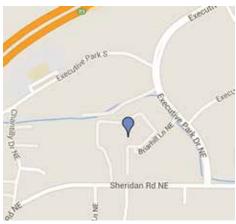

## Your Destination

Map data ©2017 Google

#### 1470 Sheridan Road NE Atlanta, GA 30324

From 85 North, exit North Druid Hills and turn right. Make a right at Executive Park Drive and turn right on Sheridan Road. Briarhill is on the right about a block after Gables Sheridan.

From 85 South, exit North Druid Hills and turn left. Make a right at Executive Park Drive and turn right on Sheridan Road. Briarhill is on the right about a block after Gables Sheridan.