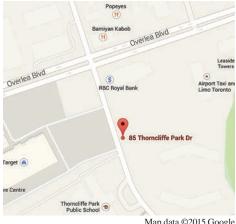

#### 85 & 95 Thorncliffe Park Drive Toronto, ON M4H 1L6

South on Don Valley Parkway: Take Don Mills Road north. Turn right onto Don Mills Road and travel northbound to Overlea Boulevard, Turn left onto Overlea Boulevard and travel west one block to Thorncliffe Park Drive. Turn left onto Thorncliffe Park Drive and continue to destination.

North on Don Valley Parkway: Take Don Mills Road north. Turn left onto Overlea Boulevard and continue one block west to Thorncliffe Park Drive. Turn left on Thorncliffe Park Drive and continue to destination.