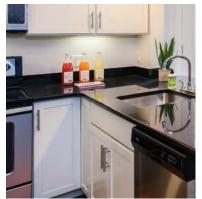

### LIFE AT LINEA

- Premier kitchens with stainless steel appliances, black granite kitchen countertops
- · En suite full-size washer/dryer
- Central heating and cooling with individual unit controls
- · Linen and walk-in closets
- · Private decks, patios or juliet balconies in select units
- · High tech video intercom systems
- · Ample parking and guest parking
- $\cdot$  Covered parking and storage rooms available
- · Pet friendly, two pet maximum (pet fee will apply)
- Electronic controlled building access and security cameras
- · Electric car charging
- · Smoke-free community
- · 24-hour on-call maintenance staff
- · Online rental payments and work orders
- · Professionally managed community