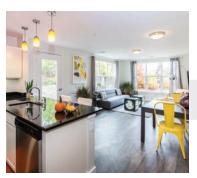

### LIFE AT LINEA

- Premier kitchens with stainless steel appliances, black granite kitchen countertops
- · En suite full-size washer/dryer
- Central heating and cooling with individual unit controls
- · Linen and walk-in closets
- · Private decks, patios or juliet balconies in select units
- · High tech video intercom systems
- · Ample parking and guest parking
- $\cdot$  Covered parking and storage rooms available
- · Pet friendly, two pet maximum (pet fee will apply)
- Electronic controlled building access and security cameras
- · Electric car charging
- · Smoke-free community
- · 24-hour on-call maintenance staff
- · Online rental payments and work orders
- · Professionally managed community