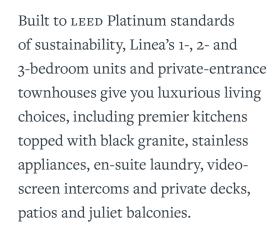

### LIFE AT LINEA

- Premier kitchens with stainless steel appliances, black granite kitchen countertops
- · En suite full-size washer/dryer
- Central heating and cooling with individual unit controls
- · Linen and walk-in closets
- · Private decks, patios or juliet balconies in select units
- · High tech video intercom systems
- · Ample parking and guest parking
- $\cdot$  Covered parking and storage rooms available
- · Pet friendly, two pet maximum (pet fee will apply)
- Electronic controlled building access and security cameras
- · Electric car charging
- · Smoke-free community
- · 24-hour on-call maintenance staff
- · Online rental payments and work orders
- · Professionally managed community