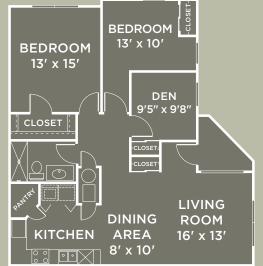

lly for Adults 55 and better

#### Beauty, convenience and service

Clusters of ranch-style homes invite you into your very own neighborhood, surrounded by trees and lush landscaping. You can enjoy the many benefits of community living without sacrificing your independence. Shiloh will not only meet your expectations, it will exceed them and, best of all, fit your budget!

Located within the City of Trotwood, which offers the warmth and benefits of small town living, the Shiloh community is just minutes from various business centers, hospitals, parks, entertainment facilities and discount and specialty shopping. And, the convenient Shiloh Springs Road location puts you just minutes from interstates I-75 and I-70, making all of Greater Dayton easily accessible.

#### Two Bedroom Ranch







#### **Built for lasting value**

and management at Shiloh Villas and Orchard at Shiloh. Then take and better anywhere in the Dayton area.

- Two Bedroom/Den Ranch

- SINGLE STORY RANCHES PRIVATE ENTRY
- LARGE FULLY EQUIPPED KITCHEN
- WALK-IN SHOWER
- WASHER/DRYER CONNECTIONS
- CLUBHOUSE

- THERMAL PANE, THERMAL BREAK WINDOWS &

MINI-BLINDS

- CENTRAL AIR & EFFICIENT GAS HEAT SYSTEM
- WIRED FOR CABLE TV AND TELEPHONE
- SOCIAL PROGRAM

- HANDICAP ACCESS AND FEATURES
- WEEKLY DOOR-TO-DOOR TRASH PICKUP
- PICNIC AREA
- COMMUNITY GARDEN
- 24-HOUR EMERGENCY MAINTENANCE

### **Activities and Services**

With a social director on staff. you'll enjoy activities such as monthly birthday parties and bingo, a great way to meet and socialize with new friends and neighbors. Ask about our monthly Welln