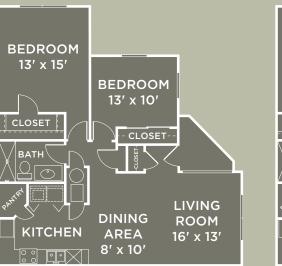

#### Two Bedroom Ranch

#### **Built for lasting value**

and management at Shiloh Villas and Orchard at Shiloh. Then take and better anywhere in the Dayton area.

- Two Bedroom/Den Ranch

- SINGLE STORY RANCHES PRIVATE ENTRY
- LARGE FULLY EQUIPPED KITCHEN
- WALK-IN SHOWER
- WASHER/DRYER CONNECTIONS
- CLUBHOUSE