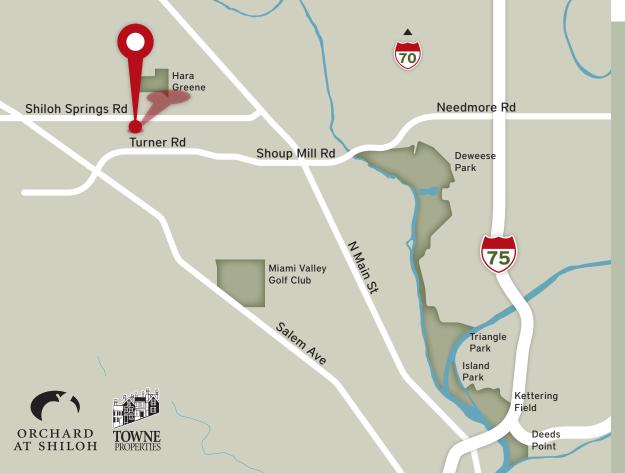

#### **Directions**

From I-75 take exit 58 and head west on Needmore Rd. Turn right on Main St. then left on Shiloh Springs Rd. Turn left at Basore Rd. Welcome home!

Located within the City of Trotwood, which offers the warmth and benefits of small town living, the Shiloh community is just minutes from various business centers, hospitals, parks, entertainment facilities and discount and specialty shopping. And, the convenient Shiloh Springs Road location puts you just minutes from interstates I-75 and I-70, making all of Greater Dayton easily accessible.