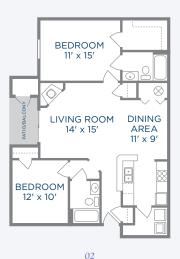

o2 THE MALLARD two bedroom, two bath 1068 sq ft

ф

03 THE WATERFORD

three bedroom, two bath first floor: 1183 sq ft second floor: 1281 sq ft

\$

03