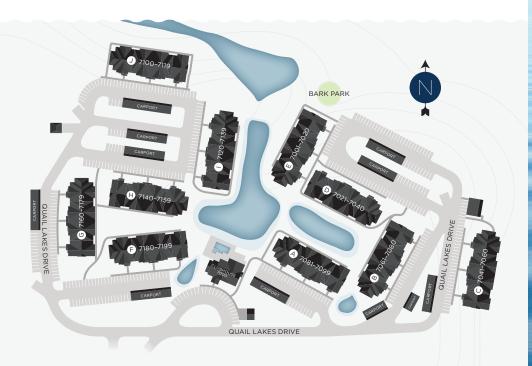

## COMMUNITY AMENITIES

- bark park pet friendly private entrances carports available swimming pool/whirlpool spa
  - sand volleyball court efficient gas heat and hot water 24-hour fitness center
  - 24-hour emergency maintenance Springfield Township and Springfield Schools