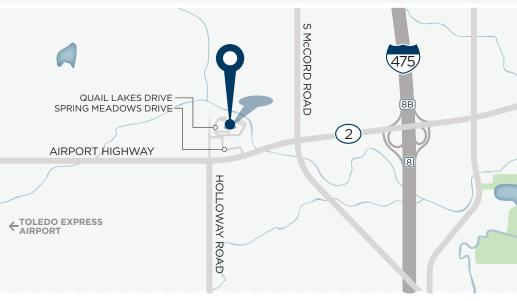

From I-475 take exit 8 to merge onto OH-2 W/Airport Hwy toward Swanton and head west on Airport Highway. Turn right onto Spring Meadows Drive then right onto Quail Lakes Drive.

■ 419 866 4800 QuailHollowAtTheLakesApts.com 7000 Quail Lakes Drive Holland, OH 43528 QUAIL HOLLOW AT THE LAKES