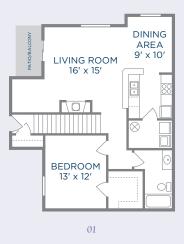

## **FLOORPLANS**

BEDROOM
10' x 12'

BEDROOM
10' x 11'

DINING
AREA
15' x 13'

BEDROOM
12' x 12'

01 THE QUAIL

one bedroom, one bath first floor: 875 sq ft second floor: 960 sq ft

\$