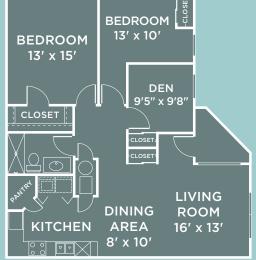

e homes invite you into your very own neighborhood, surrounded by trees and lush landscaping. You can enjoy the many benefits of community living without sacrificing your independence. Shiloh will not only meet your expectations, it will exceed them and, best of all, fit your budget!

Located within the City of Trotwood, which offers the warmth and benefits of small town living, the Shiloh community is just minutes from various business centers, hospitals, parks, entertainment facilities and discount and specialty shopping. And, the convenient Shiloh Springs Road location puts you just minutes from interstates I-75 and I-70, making all of Greater Dayton easily accessible.

#### **Two Bedroom Ranch**

025 sq ft • 2 br / 1 b



# **Two Bedroom/Den Ranch** 1130 sq ft • 2 br + den / 1 ba







# **Built for lasting value**

See for yourself the quality of construction, amenities, landscapi and management at Shiloh Villas and Orchard at Shiloh. Then ta a look at the price. You'll find no better rental value for adults 5 and better anywhere in the Dayton area.

- SINGLE STORY RANCHES
- PRIVATE ENTRY
- LARGE FULLY EQUIPPED
  KITCHEN
- WASHER/DRYER CONNECTIONS
- CLUBHOUSE
- SOCIAL PROGRAM

- THERMAL PANE, THERMAL BREAK WINDOWS & MINI-BLINDS
- CENTRAL AIR & EFFICIENT GAS HEAT SYSTEM
- WIRED FOR CABLE TV AND TELEPHONE
- PICNIC AREA

- HANDICAP ACCESS AND FEATURES
- WEEKLY DOOR-TO-DOOR
   TRASH PICKUP
- COMMUNITY GARDEN
- 24-HOUR EMERGENCY
   MAINTENANCE

#### **Activities and Services**

With a social director on staff, you'll enjoy activities such as monthly birthday parties and bi