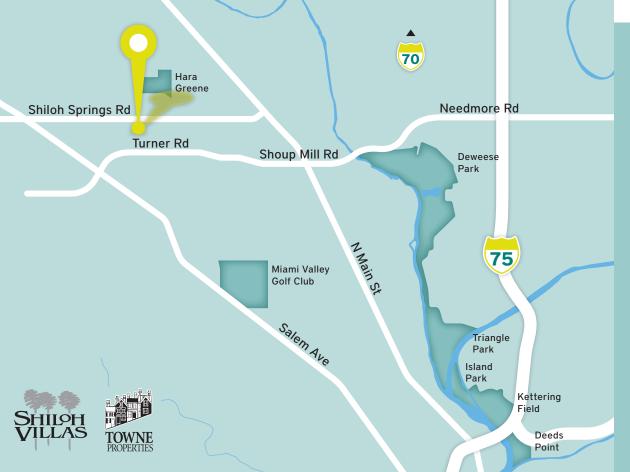

#### Directions

From I-75 take exit 58 and head west on Needmore Rd. Turn right on Main St. then left on Shiloh Springs Rd. Turn left at Basore Rd. Welcome home!

Located within the City of Trotwood, which offers the warmth and benefits of small town living, the Shiloh community is just minutes from various business centers, hospitals, parks, entertainment facilities and discount and specialty shopping. And, the convenient Shiloh Springs Road location puts you just minutes from interstates I-75 and I-70, making all of Greater Dayton easily accessible.