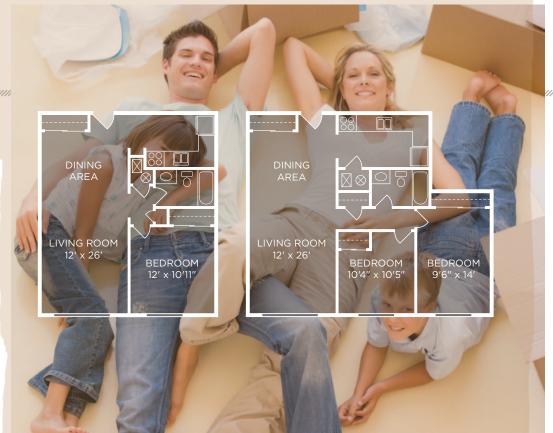

## ONE BEDROOM GARDEN

665 sq ft • 1 bath

\$

## TWO BEDROOM GARDEN

880 sq ft • 1 bath

\$

- Keep cool in the summer at our sparkling pool with sun deck
- Keep the kids welleducated at top-rated
   Whitehall Schools
- Your furry friends will appreciate our petfriendly policy
- Inside you'll find freshly painted hallways and newly -upgraded apartment interiors.
   Select homes offer