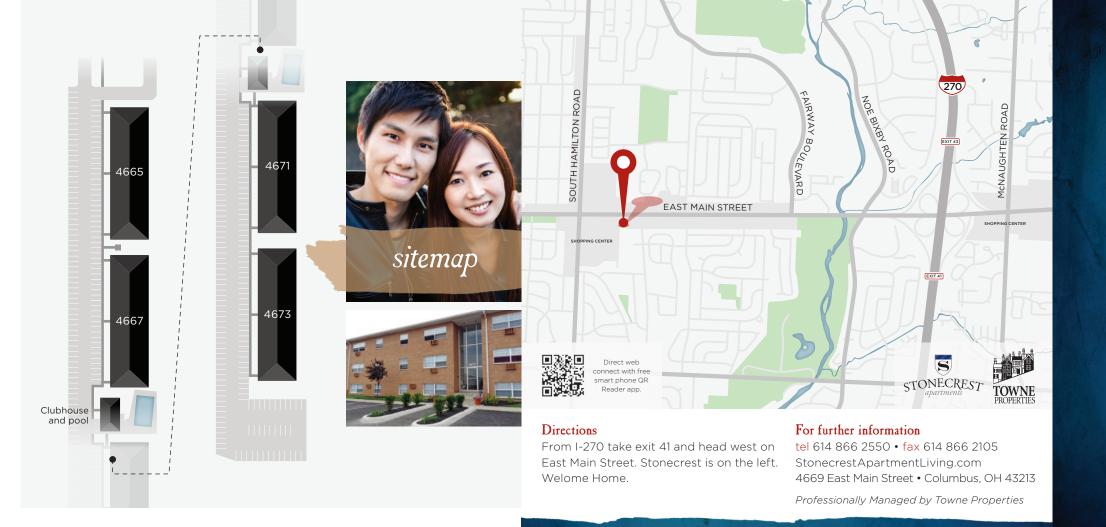

- 24/7 emergency maintenance
- You'll find our location incredibly convenient with easy access to I-70 and I-270. Plus all the shopping, dining and entertainment you could want is within walking distance to Great Eastern, and there are parks and golf courses nearby.