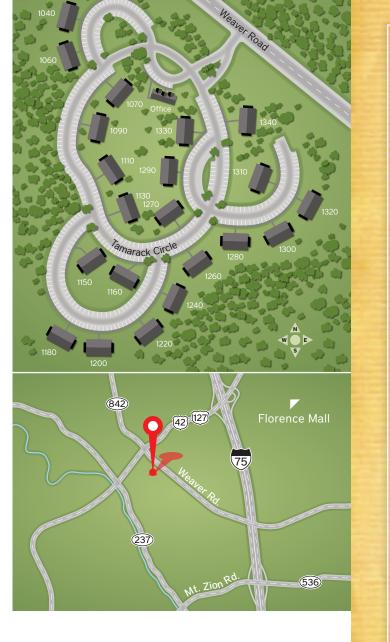

## Directions

From I-75 take exit 180 for US-42/US-127 toward Florence/Union. Head southwest on US-127 S/US-42 S. Turn left at Weaver Road then right at Tamarack Circle. Welcome Home.

**Call** 859 371 3223 | WeaverFarmApts.com 1000 Tamarack Circle | Florence, KY 41042 **Professionally managed by Towne Properties** 

## Weaver Farm is a community of 2-bedroom gardenstyle apartment homes, well-designed for comfort and quiet individuality. Your apartment features a fully equipped kitchen, a formal living room, comfortable bedrooms, a full-size bath, and generous closet space. With two spacious, step-saving floorplans to accomodate any kind of lifestyle, Weaver Farm offers apartment homes tailor-made for easy living. An ideal Florence location encompasses the best of every world for residents. Conveniently located, Weaver Farm's quiet seclusion lends itself toward a tranquil and unspoiled country atmosphere.