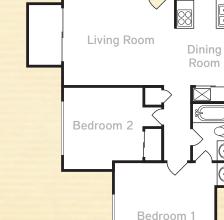

## Harvest, 2 bedroom price \$

\*some aprtments, amenities may vary

proportions are approximate

- electric heat
- Equipped kitchen
- Exceptional closet space