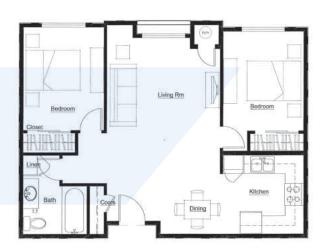

#### 2 BED | 1 BATH GARDEN • 878 Sq. Ft.

| Annual Gross Income Limits* |                     |          |          |          |  |  |
|-----------------------------|---------------------|----------|----------|----------|--|--|
| MONTHLY<br>RENT             | TOTAL #<br>OF UNITS | MINIMUM  | MAXIMUM  |          |  |  |
| \$965                       | 4                   | \$28,950 | 1-Person | \$33,350 |  |  |
|                             |                     |          | 2-Person | \$38,100 |  |  |
| \$1,179                     | 80                  | \$35,370 | 1-Person | \$40,020 |  |  |
|                             |                     |          | 2-Person | \$45,720 |  |  |

### 2 BED | 1 BATH PAVILLION • 782 Sq. Ft.

| Annual Gross Income Limits* |                     |          |          |          |  |  |  |
|-----------------------------|---------------------|----------|----------|----------|--|--|--|
| MONTHLY<br>RENT             | TOTAL #<br>OF UNITS | MINIMUM  | MAXIMUM  |          |  |  |  |
| \$965                       | 7                   | \$28,950 | 1-Person | \$33,350 |  |  |  |
|                             |                     |          | 2-Person | \$38,100 |  |  |  |
| \$1,179                     | 49                  | \$35,370 | 1-Person | \$40,020 |  |  |  |
|                             |                     |          | 2-Person | \$45,720 |  |  |  |