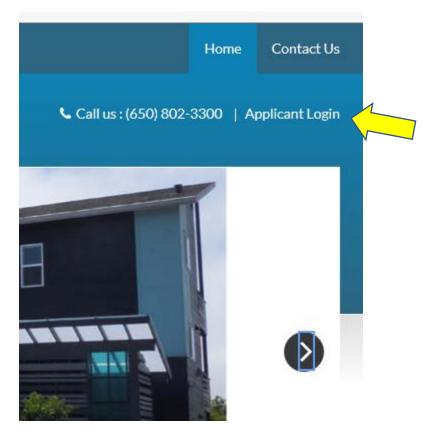

## Instructions for Rent Café Registration

1. At the Home page of <u>www.mysmchousing.com</u>, click on Applicant Login (upper right-hand corner of screen):

2. At the Login screen, click on the Click here to register link