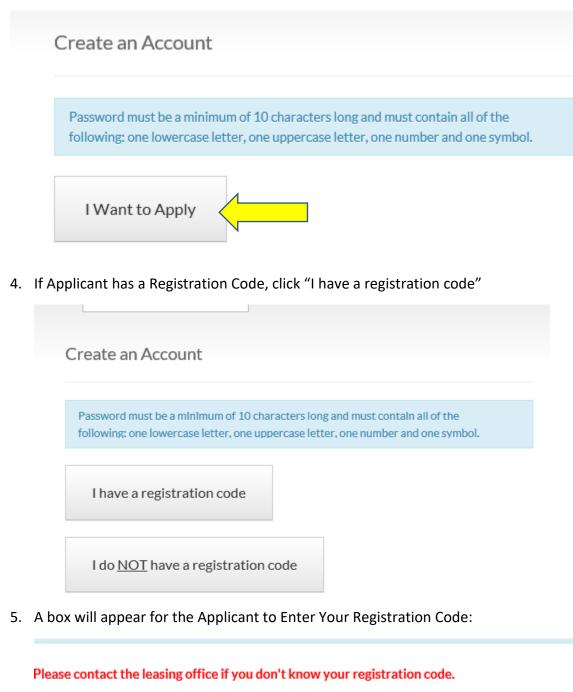

3. On the Create an Account page, click the 'I Want to Apply' box:

Enter Your Registration Code

The Registration code is an alpha-numeric code listed in the outreach letter sent to the Applicants and should be entered exactly as shown in the letter. Once the code is entered, the Applicant presses the blue "Go" box to the right of the Registration code.

Go

\*If Applicants do not have a Registration Code, they click "I do NOT have a registration code" and continue process.

6. The Personal Details and Account Information sections appear:

| First Name*                                                                    |           |
|--------------------------------------------------------------------------------|-----------|
| First Name                                                                     |           |
| Last Name*                                                                     |           |
|                                                                                |           |
| Last Name                                                                      |           |
| Last Name<br>SSN#* (If you do not have a SSN, please enter 999<br>XXX-XX-XXXXX | -99-9999) |
| SSN#* (If you do not have a SSN, please enter 999                              | -99-9999) |