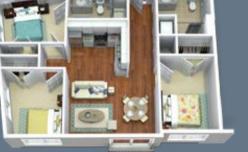

COMFORT

SOUT-6

CONTEMPORARY LIVING. HISTORIC CITY.

**A2** 600 sq. ft. 1 Bedroom, 1 Bath

**A3** 585 sq. ft. 1 Bedroom, 1 Bath

**A4** 551 sq. ft., 1 Bedroom, 1 Bath

**B1** 835 sq. ft., 2 Bedroom, 2 Bath

**B2** 820 sq. ft., 2 Bedroom, 2 Bath