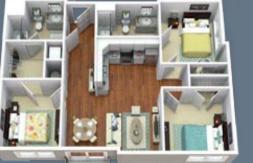

A1 \$

**B1** \$

**B2** \$

B3 \$

C1 \$

C2 \$

**B3** 819 sq. ft. 2 Bedroom, 2 Bath

**C2** 910 sq. ft. 3 Bedroom, 2 Bath