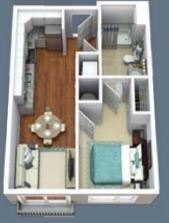

COMFORT

SOUT-6

CONTEMPORARY LIVING. HISTORIC CITY.

**A2** 600 sq. ft. 1 Bedroom, 1 Bath

**A3** 585 sq. ft. 1 Bedroom, 1 Bath

**A4** 551 sq. ft., 1 Bedroom, 1 Bath

**B1** 835 sq. ft., 2 Bedroom, 2 Bath

**B2** 820 sq. ft., 2 Bedroom, 2 Bath