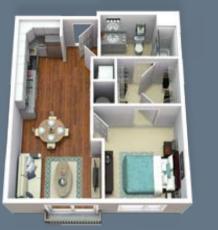

COMFORT

SOUT-6

CONTEMPORARY LIVING. HISTORIC CITY.

**A2** 600 sq. ft. 1 Bedroom, 1 Bath

**A3** 585 sq. ft. 1 Bedroom, 1 Bath

**A4** 551 sq. ft., 1 Bedroom, 1 Bath

**B1** 835 sq. ft., 2 Bedroom, 2 Bath

**B2** 820 sq. ft., 2 Bedroom, 2 Bath