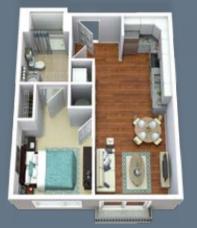

COMFORT

SOUT-6

CONTEMPORARY LIVING. HISTORIC CITY.

**A2** 600 sq. ft. 1 Bedroom, 1 Bath

**A3** 585 sq. ft. 1 Bedroom, 1 Bath

**A4** 551 sq. ft., 1 Bedroom, 1 Bath

**B1** 835 sq. ft., 2 Bedroom, 2 Bath

**B2** 820 sq. ft., 2 Bedroom, 2 Bath

Located just south of downtown Roanoke, South Sixteen offers modern living with incredible outdoor views. There are one, two and three bedroom apartment homes available, complete with contemporary architecture and elegant finishes.