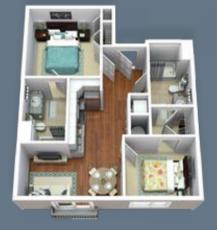

COMFORT

SOUT-6

CONTEMPORARY LIVING. HISTORIC CITY.

**A2** 600 sq. ft. 1 Bedroom, 1 Bath

**A3** 585 sq. ft. 1 Bedroom, 1 Bath

**A4** 551 sq. ft., 1 Bedroom, 1 Bath

**B1** 835 sq. ft., 2 Bedroom, 2 Bath

**B2** 820 sq. ft., 2 Bedroom, 2 Bath

A1 \$

**B1** \$

**B2** \$

B3 \$

C1 \$

C2 \$

**B3** 819 sq. ft. 2 Bedroom, 2 Bath

**C2** 910 sq. ft. 3 Bedroom, 2 Bath

Located just south of downtown Roanoke, South Sixteen offers modern living with incredible outdoor views. There are one, two and three bedroom apartment homes available, complete with contemporary architecture and elegant finishes.