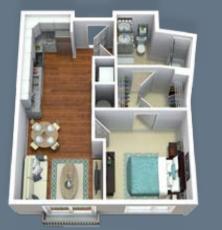

COMFORT

SOUT-6

CONTEMPORARY LIVING. HISTORIC CITY.

**A2** 600 sq. ft. 1 Bedroom, 1 Bath

**A3** 585 sq. ft. 1 Bedroom, 1 Bath

**A4** 551 sq. ft., 1 Bedroom, 1 Bath

**B1** 835 sq. ft., 2 Bedroom, 2 Bath

**B2** 820 sq. ft., 2 Bedroom, 2 Bath

Located just south of downtown Roanoke, South Sixteen offers modern living with incredible outdoor views. There are one, two and three bedroom apartment homes available, complete with contemporary architecture and elegant finishes.