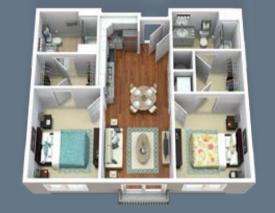

COMFORT

SOUT-6

CONTEMPORARY LIVING. HISTORIC CITY.

**A2** 600 sq. ft. 1 Bedroom, 1 Bath

**A3** 585 sq. ft. 1 Bedroom, 1 Bath

**A4** 551 sq. ft., 1 Bedroom, 1 Bath

**B1** 835 sq. ft., 2 Bedroom, 2 Bath

**B2** 820 sq. ft., 2 Bedroom, 2 Bath

A1 \$

**B1** \$

**B2** \$

B3 \$

C1 \$

C2 \$

**B3** 819 sq. ft. 2 Bedroom, 2 Bath

**C2** 910 sq. ft. 3 Bedroom, 2 Bath

Located just south of downtown Roanoke, South Sixteen offers modern living with incredible outdoor views. There are one, two and three bedroom apartment homes available, complete with contemporary architecture and elegant finishes.