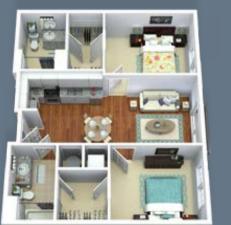

COMFORT

SOUT-6

CONTEMPORARY LIVING. HISTORIC CITY.

**A2** 600 sq. ft. 1 Bedroom, 1 Bath

**A3** 585 sq. ft. 1 Bedroom, 1 Bath

**A4** 551 sq. ft., 1 Bedroom, 1 Bath

**B1** 835 sq. ft., 2 Bedroom, 2 Bath

**B2** 820 sq. ft., 2 Bedroom, 2 Bath