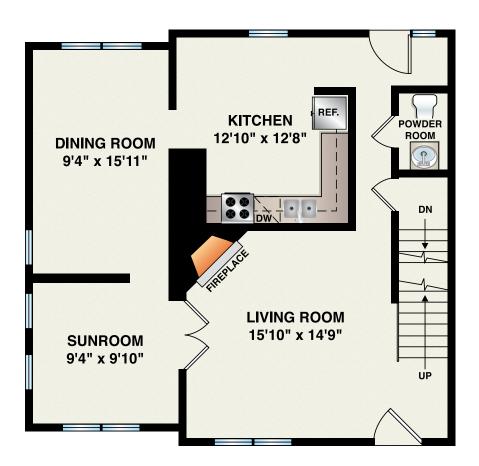

# WELCOME Home

Liberty Walk's newly renovated three-bedroom townhomes combine functional layouts and luxury. The living room and sunroom are perfect for relaxing with a cup of coffee in the morning or unwinding after a long day. Enjoy two stories of spacious living areas, ample closets for storage and a large master bedroom with en suite master bath.

**FIRST FLOOR** 

**SECOND FLOOR** 

Typical floor plan shown. All dimensions are approximate. Please see Leasing Consultant for details.