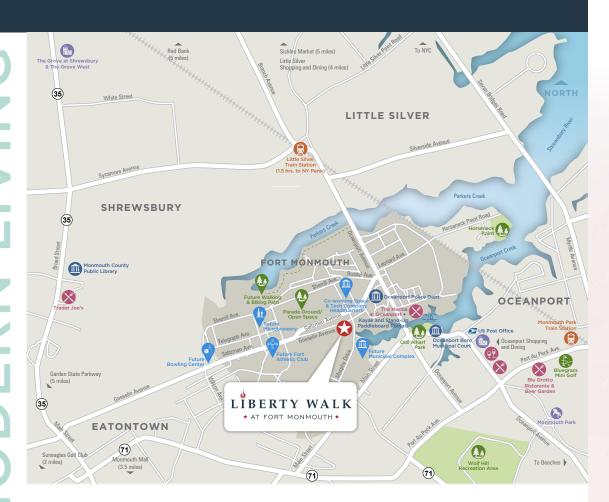

## in the heart of Fort Monmouth

At Liberty Walk, you'll experience the best of everything Monmouth County has to offer. Atlantic beaches are just a short drive away and the Shrewsbury River is basically in your backyard! Monmouth County is home to over 30 park areas and recreational facilities. The Fort Monmouth Recreation Area and Pool will

be your gateway to fun to fitness. Nearby Red Bank, Asbury Park and Long Branch are hot spots for trendy shops, eclectic restaurants and world-class entertainment. The Little Silver Train Station is only a mile away, putting Manhattan within your reach for a convenient daily commute, or for a weekend Broadway show.