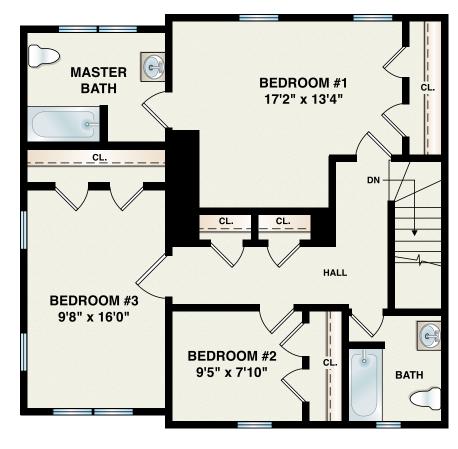

# WELCOME Home

Liberty Walk's newly renovated three-bedroom townhomes combine functional layouts and luxury. The living room and sunroom are perfect for relaxing with a cup of coffee in the morning or unwinding after a long day. Enjoy two stories of spacious living areas, ample closets for storage and a large master bedroom with en suite master bath.

**FIRST FLOOR** 

**SECOND FLOOR** 

Typical floor plan shown. All dimensions are approximate. Please see Leasing Consultant for details.