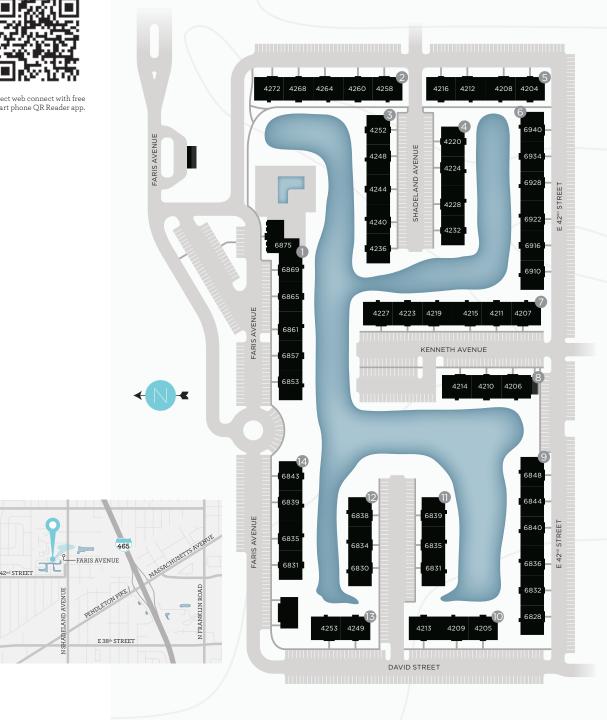

smart phone QR Reader app.

From I-465 take the US-36 East/IN-67 South/Pendleton Pike exit and head southwest. Turn right onto N Shadeland Avenue then left at Faris Avenue. Welcome home!

Relax around our sparkling *pool and sun deck*; stay fit in our new Fitness Center. For your peace of mind, there's on-site management and 24/7 emergency maintenance.

Access to everywhere is quick and easy from Lawrence Landing Apartments. Located just off Shadeland Avenue on the city's northeast side, Lawrence Landing has easy access to I-465 which will get you just about anywhere in the city! Plus, we're only 20 minutes from downtown via I-70.