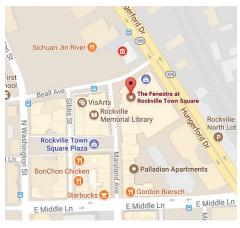

## Your Destination

Map data ©2019 Google

#### 20 Maryland Ave. Rockville, MD 20850

The Fenestra is in the heart of Rockville Town Square, across from Rockville Library. The leasing office is located on the corner of Beall Ave. and Maryland Ave.