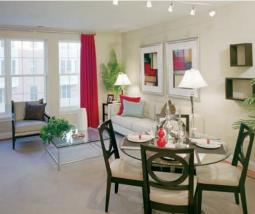

#### **Suite Amenities**

- Superior finishes, such as hardwood flooring, granite and stainless steel
- Gourmet chef-inspired kitchens
- · Energy-efficient gas, heating and cooking
- Spacious closets, storage and pantry
- · Luxurious baths with soaking tubs
- · Full size washer/dryer
- Sleek track lighting
- · 9' ceilings with vaulted ceilings\*
- Private terraces and balconies\*
- \* Available in select suites