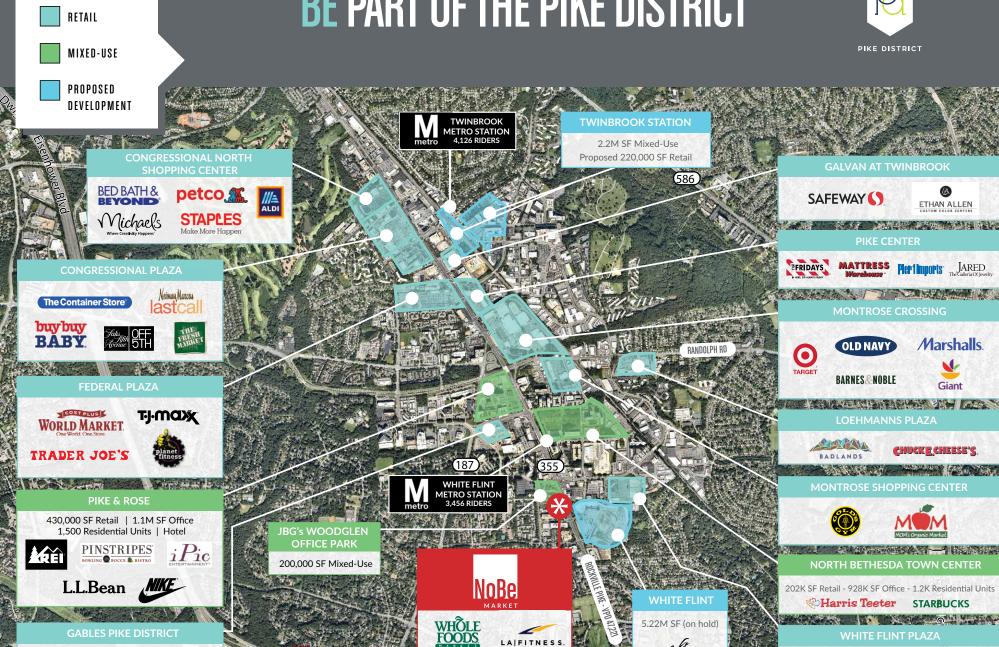

## **BE PART OF THE PIKE DISTRICT**

SHOPPERS. HomeGoods PETSMART

ARHAUS CVS

Developer: Gables Residential 521.000 SF Mixed-Use

### OVER 4.4 M SF OF RETAIL

ON ROCKVILLE PIKE