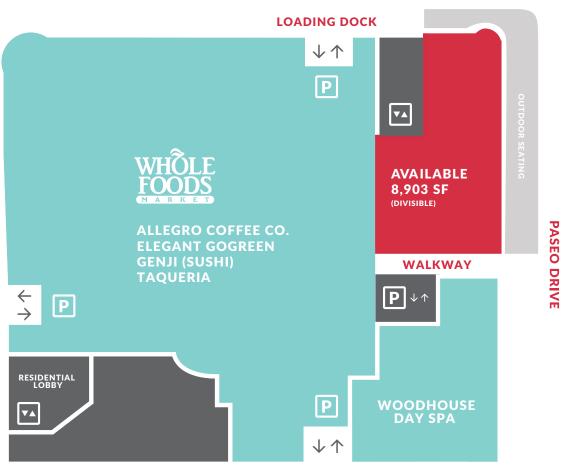

over \$1.5M

23.7% WITHIN A 10 MIN DRIV

### **METRO RENTERS**



Average Household Size: 1.67

Average Age: 32.5

Median Household Income: \$67,000

- Prefer environmentally friendly products
- Live alone or with a roommate
- Late 20s and 30s
- Spend on rent, clothes, and technology
- Live close to work

13.6% WITHIN A 10 MIN DRIVE

### **PLEASANTVILLE**



Average Household Size: 2.88

Average Age: 42.6

Median Household Income: \$92,900

- Prosperous older married couples
- Owns homes in suburban areas
- Not cost-conscious, willing to spend more for quality and brands they like

13.1% WITHIN A 10 MIN DRIVE

## **BE PART OF THE PIKE DISTRICT**



SHOPPERS. HomeGoods PETSMART



ARHAUS CVS

Developer: Gables Residential 521.000 SF Mixed-Use

## PROJECT SITE PLAN

### EXECUTIVE BOULEVARD





MARKETPLACE LANE

















#### LISA STODDARD

**EXECUTIVE VICE PRESIDENT** +1 202 585 5519 lisa.stoddard@cbre.com

#### **ABBY DAVIDS**

SENIOR ASSOCIATE +1 202 585 5742 abigail.davids@cbre.com