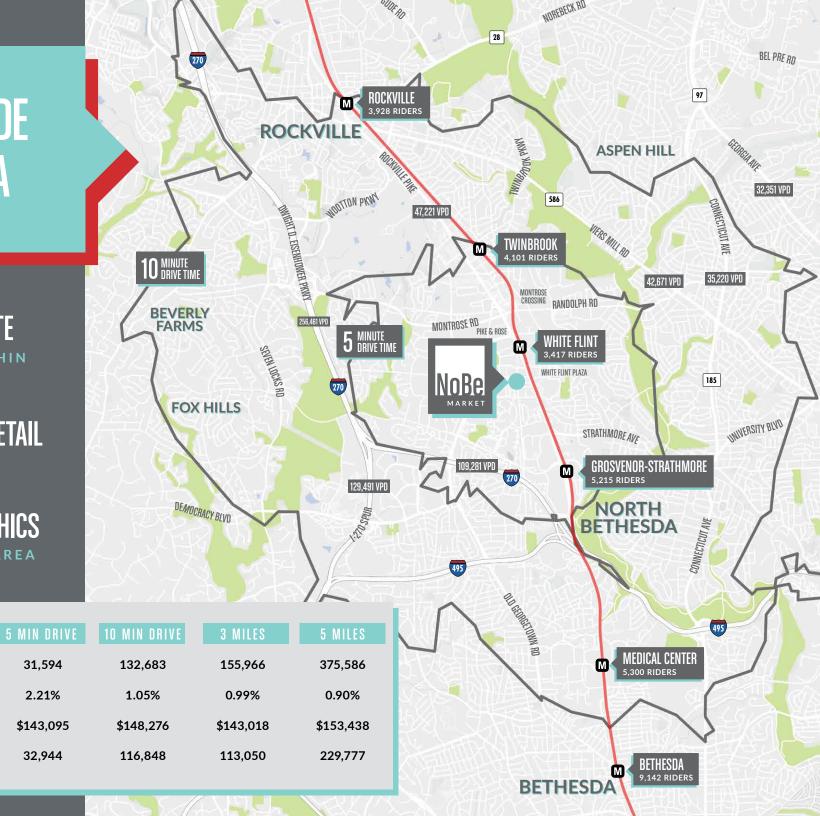

# VISIBILITY FROM ROCKVILLE PIKE

47,221 VEHICLES PASS PER DAY

# TRADE AREA

### STRONG DEMOGRAPHICS

ACROSS THE TRADE AREA

**POPULATION** 

**GROWTH RATE** 

**EMPLOYEES** 

AVG HH INCOME

23.7% WITHIN A 10 MIN DRIV

13.6% WITHIN A 10 MIN DRIVE

13.1% WITHIN A 10 MIN DRIVE