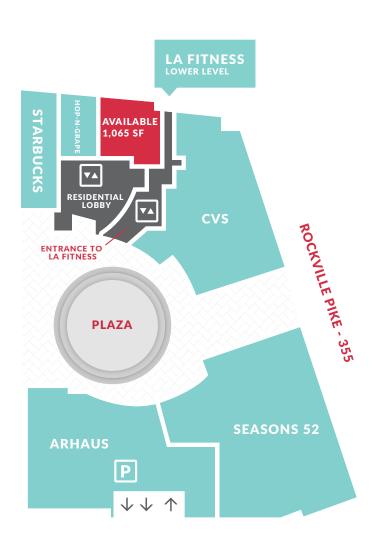

er \$1.5M

23.7% WITHIN A 10 MIN DRIV

### **METRO RENTERS**



Average Household Size: 1.67

Average Age: 32.5

Median Household Income: \$67,000

- Prefer environmentally friendly products
- Live alone or with a roommate
- Late 20s and 30s
- Spend on rent, clothes, and technology
- Live close to work

13.6% WITHIN A 10 MIN DRIVE

### **PLEASANTVILLE**



Average Household Size: 2.88

Average Age: 42.6

Median Household Income: \$92,900

- Prosperous older married couples
- Owns homes in suburban areas
- Not cost-conscious, willing to spend more for quality and brands they like

13.1% WITHIN A 10 MIN DRIVE

## **BE PART OF THE PIKE DISTRICT**



SHOPPERS. HomeGoods PETSMART



ARHAUS CVS

Developer: Gables Residential 521.000 SF Mixed-Use

## PROJECT SITE PLAN

### EXECUTIVE BOULEVARD





MARKETPLACE LANE

















#### LISA STODDARD

**EXECUTIVE VICE PRESIDENT** +1 202 585 5519 lisa.stoddard@cbre.com

#### **ABBY DAVIDS**

SENIOR ASSOCIATE +1 202 585 5742 abigail.davids@cbre.com