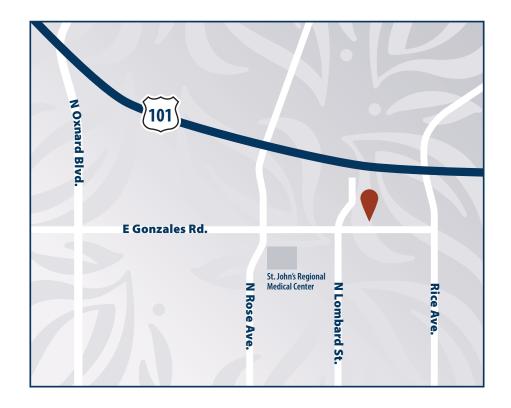

#### From 101 freeway driving north to Sacramento:

- Take exit 60 for Rice Ave/Santa Clara Ave.
- Go South on Rice Ave. and continue for 0.2 miles
- Turn Right (West) on E. Gonzales Rd. and continue for 0.3 miles
- Destination will be on your right hand side