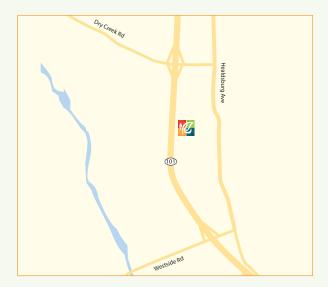

Follow our driving directions to reach our senior living community in Healdsburg, CA.

#### From the South:

- Follow US-101 N toward Eureka
- Take exit at Dry Creek Road
- Turn right onto Dry Creek Road
- Turn right onto Grove Street
- Our community will be on the right

### From the North:

- Follow US-101 S toward San Francisco
- Take exit 505 toward Dry Creek Road
- Turn left onto Dry Creek Road
- Turn right onto Grove Street
- Our community will be on the right

#### From the East:

- Follow CA-128 W
- Continue straight onto Alexander Valley Road
- Turn left onto Healdsburg Avenue
- Turn right onto Grove Street
- Our community will be on the right