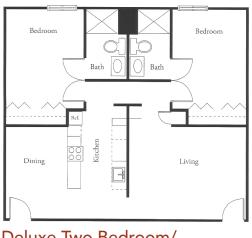

# Floor Plans (continued)

Two Bedroom/ One Bath

Deluxe Two Bedroom/ Two Bath

Premier Two Bedroom/ Two Bath

Bedroom

Bath

Ref.

Bath

Kitchen

Dining

Walk-In Closet

Bedroom

Walk-In

Closet

Living