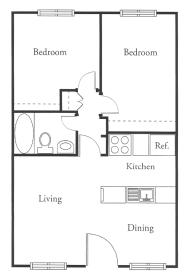

# Floor Plans (continued)

Two Bedroom/ One Bath

Deluxe Two Bedroom/ Two Bath

Premier Two Bedroom/ Two Bath

Bedroom

Bath

Ref.

Bath

Kitchen

Dining

Walk-In Closet

Bedroom

Walk-In

Closet

Living