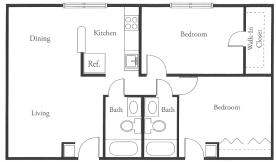

# Floor Plans (continued)

Two Bedroom/ One Bath

Deluxe Two Bedroom/ Two Bath

Premier Two Bedroom/ Two Bath

Bedroom

Bath

Ref.

Bath

Kitchen

Dining

Walk-In Closet

Bedroom

Walk-In

Closet

Living