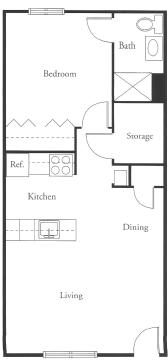

## Floor Plans

Over

Storage

Kitchen

# Floor Plans (continued)

Two Bedroom/ One Bath

Deluxe Two Bedroom/ Two Bath

Premier Two Bedroom/ Two Bath

Bedroom

Bath

Ref.

Bath

Kitchen

Dining

Walk-In Closet

Bedroom

Walk-In

Closet

Living