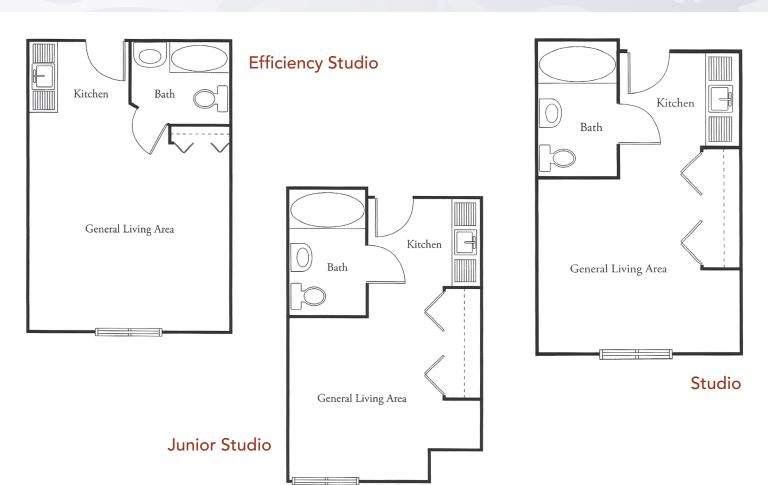

# Heartland Assisted Living Floor Plans

Over

# Heartland Assisted Living Floor Plans (continued)

#### Studio Deluxe

**Studio Premier** 