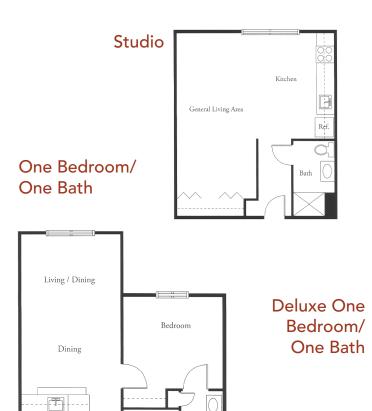

#### Studio Deluxe

**Studio Premier** 

## Floor Plans

Over

Storage

Kitchen

# Floor Plans (continued)

Two Bedroom/ One Bath

Deluxe Two Bedroom/ Two Bath

Premier Two Bedroom/ Two Bath

Bedroom

Bath

Ref.

Bath