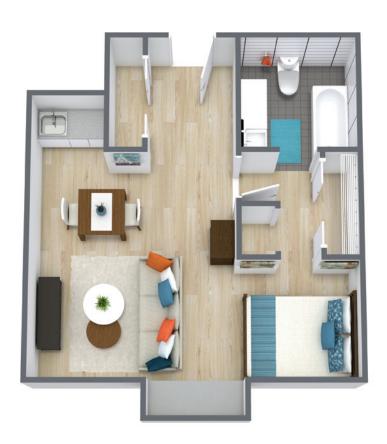

nior Living Calaroga Terrace will be on your left

### From the Columbia George / East:

- Take I-84 West toward Portland, Oregon
- Merge onto I-5 N/US-30 W/Pacific Highway 1 N toward Seattle
- Take the Broadway Weidler Street exit, EXIT 302A, toward Moda Center
- Merge onto NE Weidler Street
- Take the 1st right onto NE 2nd Avenue

Pacifica Senior Living Calaroga Terrace will be on your left

# From the Oregon Coast / West:

- Take US-26 East toward Portland, Oregon
- Merge onto I-405 S toward Salem
- Merge onto I-5 N/Pacific Highway 1 N toward The Dalles/I-84 E/Seattle
- Take the Broadway Weidler St exit, EXIT 302A, toward Moda Center
- Merge onto NE Weidler Street
- Take the 1st right onto NE 2nd Avenue

Pacifica Senior Living Calaroga Terrace will be on your left





# Floor Plans





# Studio



### Two Bedroom

### One Bedroom







CALAROGA TERRACE Independent Assisted Living



# Heartland<sup>™</sup> Assisted Living



The Heartland<sup>TM</sup> Assisted living program at Pacifica Calaroga Terrace provides seniors with the supportive services they need to continue living as independently and vibrantly as possible. Our highly trained Wellness Team creates a customized, personal care program for each resident based on an assessment conducted with the resident and his or her family prior to move-in, ensuring all needs will be met properly.

### Assisted Living includes:

- 3 balanced meals and snacks daily
- Emergency call system
- Weekly housekeeping
- Weekly linen service
- All utilities including phone and cable
- Scheduled transportation





# Heartland<sup>™<