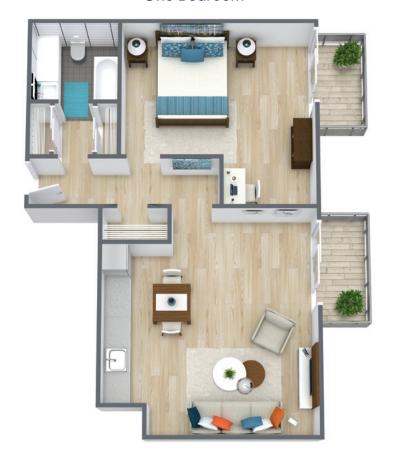

t

### From the Columbia George / East:

- Take I-84 West toward Portland, Oregon
- Merge onto I-5 N/US-30 W/Pacific Highway 1 N toward Seattle
- Take the Broadway Weidler Street exit, EXIT 302A, toward Moda Center
- Merge onto NE Weidler Street
- Take the 1st right onto NE 2nd Avenue

Pacifica Senior Living Calaroga Terrace will be on your left

# From the Oregon Coast / West:

- Take US-26 East toward Portland, Oregon
- Merge onto I-405 S toward Salem
- Merge onto I-5 N/Pacific Highway 1 N toward The Dalles/I-84 E/Seattle
- Take the Broadway Weidler St exit, EXIT 302A, toward Moda Center
- Merge onto NE Weidler Street
- Take the 1st right onto NE 2nd Avenue

Pacifica Senior Living Calaroga Terrace will be on your left





# Floor Plans





# Studio



### Two Bedroom

### One Bedroom







CALAROGA TERRACE Independent Assisted Living



# Heartland<sup>™</sup> Assisted Living



The Heartland<sup>TM</sup> Assisted living program at Pacifica Calaroga Terrace provides seniors with the supportive services they need to continue living as independently and vibrantly as possible. Our highly trained Wellness Team creates a customized, personal care program for each resident based on an assessment conducted with the resident and his or her family prior to move-in, ensuring all needs will be met properly.

### Assisted Living includes:

- 3 balanced meals and snacks daily
- Emergency call system
- Weekly housekeeping
- Weekly linen service
- All utilities including phone and cable
- Scheduled transportation





# Heartland<sup>™</sup> Assisted Living Rates

- Apartment home ma