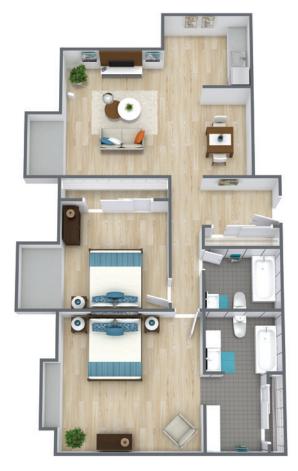

### From the Columbia George / East:

- Take I-84 West toward Portland, Oregon
- Merge onto I-5 N/US-30 W/Pacific Highway 1 N toward Seattle
- Take the Broadway Weidler Street exit, EXIT 302A, toward Moda Center
- Merge onto NE Weidler Street
- Take the 1st right onto NE 2nd Avenue

Pacifica Senior Living Calaroga Terrace will be on your left

# From the Oregon Coast / West:

- Take US-26 East toward Portland, Oregon
- Merge onto I-405 S toward Salem
- Merge onto I-5 N/Pacific Highway 1 N toward The Dalles/I-84 E/Seattle
- Take the Broadway Weidler St exit, EXIT 302A, toward Moda Center
- Merge onto NE Weidler Street
- Take the 1st right onto NE 2nd Avenue

Pacifica Senior Living Calaroga Terrace will be on your left





# Floor Plans





# Studio



### Two Bedroom

### One Bedroom







CALAROGA TERRACE Independent Assisted Living



# Heartland<sup>™</sup> Assisted Living



The Heartland<sup>TM</sup> Assisted living program at Pacifica Calaroga Terrace provides seniors with the supportive services they need to continue living as independently and vibrantly as possible. Our highly trained Wellness Team creates a customized, personal care program for each resident based on an assessment conducted with the resident and his or her family prior to move-in, ensuring all needs will be met properly.

### Assisted Living includes:

- 3 balanced meals and snacks daily
- Emergency call system
- Weekly housekeeping
- Weekly linen service
- All utilities including phone and cable
- Scheduled transportation





# Heartland<sup>™</sup> Assisted Living Rates

- Apartment home main