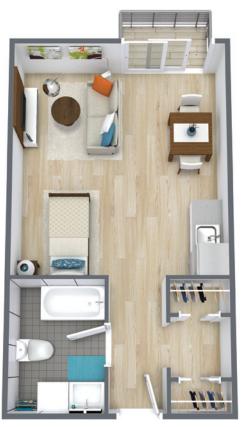

Calaroga Terrace will be on your left

### From the Columbia George / East:

- Take I-84 West toward Portland, Oregon
- Merge onto I-5 N/US-30 W/Pacific Highway 1 N toward Seattle
- Take the Broadway Weidler Street exit, EXIT 302A, toward Moda Center
- Merge onto NE Weidler Street
- Take the 1st right onto NE 2nd Avenue

Pacifica Senior Living Calaroga Terrace will be on your left

# From the Oregon Coast / West:

- Take US-26 East toward Portland, Oregon
- Merge onto I-405 S toward Salem
- Merge onto I-5 N/Pacific Highway 1 N toward The Dalles/I-84 E/Seattle
- Take the Broadway Weidler St exit, EXIT 302A, toward Moda Center
- Merge onto NE Weidler Street
- Take the 1st right onto NE 2nd Avenue

Pacifica Senior Living Calaroga Terrace will be on your left





# Floor Plans





# Studio



### Two Bedroom

### One Bedroom







CALAROGA TERRACE Independent Assisted Living



# Heartland<sup>™</sup> Assisted Living



The Heartland<sup>TM</sup> Assisted living program at Pacifica Calaroga Terrace provides seniors with the supportive services they need to continue living as independently and vibrantly as possible. Our highly trained Wellness Team creates a customized, personal care program for each resident based on an assessment conducted with the resident and his or her family prior to move-in, ensuring all needs will be met properly.

### Assisted Living includes:

- 3 balanced meals and snacks daily
- Emergency call system
- Weekly housekeeping
- Weekly linen service
- All utilities including phone and cable
- Scheduled transportation





# Heartland<sup>™</sup> Assist