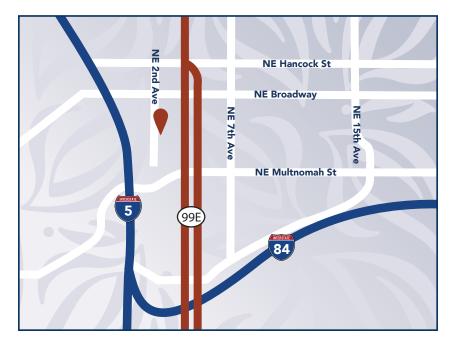

### From Vancouver, Washington / North:

- Take 1-5 South toward Portland, Oregon
- Take EXIT 302A toward Moda Center/City Center
- Merge onto N Vancouver Avenue
- Take the 1st left onto N Weidler Street
- Turn right onto NE 2nd Avenue

Pacifica Senior Living Calaroga Terrace will be on your left

### From Salem, Oregon / South:

- Take 1-5 North toward Portland, Oregon
- Take the Broadway Weidler St exit, EXIT 302A, toward Moda Center
- Merge onto NE Weidler Street
- Take the 1st right onto NE 2nd Avenue

### From the Columbia George / East:

- Take I-84 West toward Portland, Oregon
- Merge onto I-5 N/US-30 W/Pacific Highway 1 N toward Seattle
- Take the Broadway Weidler Street exit, EXIT 302A, toward Moda Center
- Merge onto NE Weidler Street
- Take the 1st right onto NE 2nd Avenue

# From the Oregon Coast / West:

- Take US-26 East toward Portland, Oregon
- Merge onto I-405 S toward Salem
- Merge onto I-5 N/Pacific Highway 1 N toward The Dalles/I-84 E/Seattle
- Take the Broadway Weidler St exit, EXIT 302A, toward Moda Center
- Merge onto NE Weidler Street
- Take the 1st right onto NE 2nd Avenue