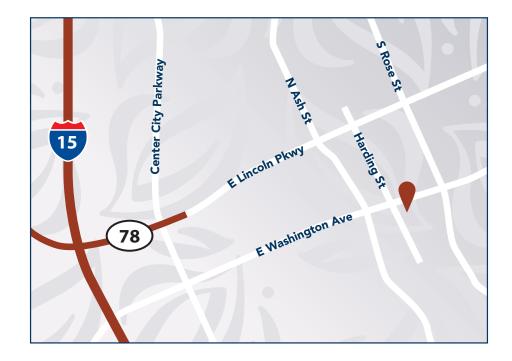

At Pacifica Senior Living Escondido, it's a new day. And it's yours! Make the most of it. Right here.

Follow these directions to Pacifica Senior Living Escondido:

#### From the 15:

- Exit 78 East
- Continue on Lincoln Parkway to Ash
- Turn Right onto Ash
- Turn Left onto Washington

#### From the 78:

- Continue on Lincoln Parkway to Ash
- Turn Right onto Ash
- Turn Left onto Washington

License # 374603451