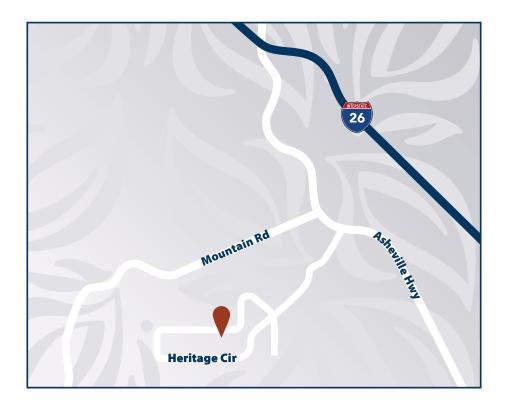

Conveniently located, Heritage Hills is close to shopping, healthcare services, religious services and cultural and educational opportunities.

At Heritage Hills it's a new day... and it's yours! Make the most of it at your new home at Heritage Hills.

#### **Directions:**

- From I-26, take exit 44 towards Hendersonville
- Follow Asheville Highway/Highway 25 south towards Hendersonville for approximately 3 miles
- Entrance to Pacifica Heritage Hills will be on your right
- Once you have entered the community, veer to the left at the fork in the road.
   The Legacy's is the first brick building you will reach.
   Continue past, to reach the Sales office.