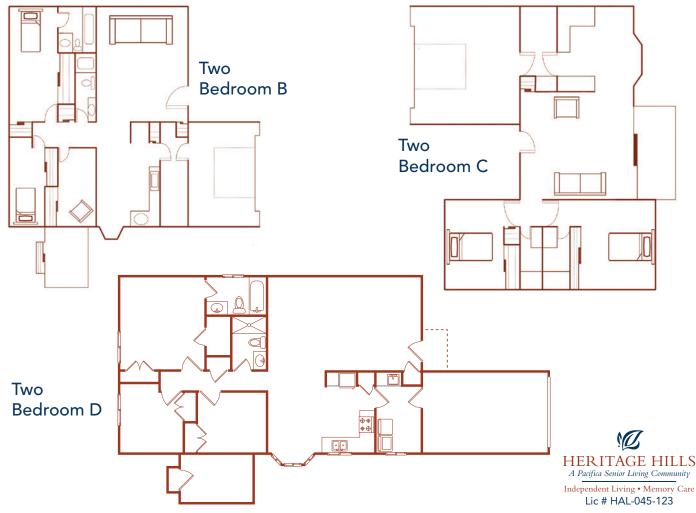

# Floor Plans (Independent Living)

# Independent Living

Heritage Hills provides seniors with the opportunity to enjoy every minute of their retirement. That's because the Heritage Hills Independent Living experience provides everything you need to make the most of your retirement years. With fine features, amenities, and attentive service, you will feel right at home in your accommodations.