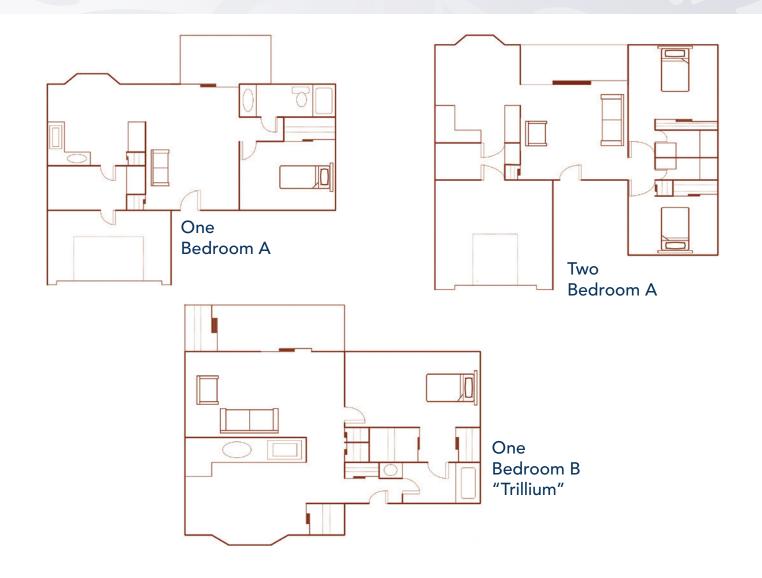

h as a Craft House, Woodworking shop, a beautiful clubhouse, library and a computer lab.

Conveniently located, Heritage Hills is close to shopping, healthcare services, religious services and cultural and educational opportunities.

At Heritage Hills it's a new day... and it's yours! Make the most of it at your new home at Heritage Hills.









#### **Directions:**

- From I-26, take exit 44 towards Hendersonville
- Follow Asheville Highway/Highway 25 south towards Hendersonville for approximately 3 miles
- Entrance to Pacifica Heritage Hills will be on your right
- Once you have entered the community, veer to the left at the fork in the road.
   The Legacy's is the first brick building you will reach.
   Continue past, to reach the Sales office.



# Floor Plans (Independent Living)



# Floor Plans (Independent Living)



# Floor Plans (Memory Care)











# Independent Living



Heritage Hills provides seniors with the opportunity to enjoy every minute of their retirement. That's because the Heritage Hills Independent Living experience provides everything you need to make the most of your retirement years. With fine features, amenities, and attentive service, you will feel right at home in your accommodations.

#### Independent Living includes:

- Housekeeping services
- Daily programs and activities
- Scheduled transportation services available
- Maintenance of your cottage (indoor and outdoor)
- Landscaping
- Access to clubhouse, craft house and woodworking shop
- Emergency response system
- · Basic Cable included
- Beauty/Barber Shop







# Legacies<sup>™</s