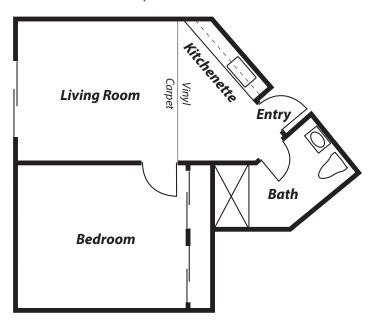

gious services and cultural and educational opportunities.

At Pacifica Senior Living Hillsborough, it's a new day. And it's yours! Make the most of it. Right here.









Follow our driving directions to reach our Assisted Living and Memory Care in Chino, CA.

### From Inland Empire

- West on 60 Freeway
- Exit Central Ave.
- Go North on Central Ave.

### or

- West on 10 Freeway
- Exit Central Ave.
- Go South on Central Ave.

### From Los Angeles County

- $\bullet$  From the 57 / 71 Freeway Interchange
- Take 71 Freeway South to 60 Freeway East.
- Exit Central Ave.
- Go North on Central Ave.

### From Orange County

- 91 Freeway East to 71 Freeway North to 60 Freeway East.
- Exit Central Ave.
- Go North on Central Ave.





# Floor Plans





# Floor Plans

### One Bedroom Apartment









# Heartland<sup>™</sup> Assisted Living

Pacifica Hillsborough's Heartland™ Assisted Living program is ideal for those who may benefit from assistance to remain living independently while enjoying a fulfilling lifestyle. Offering a unique combination of people, lifestyles, services and care, Heartland Assisted Living delivers the optimal balance of independence and support.

Our dedicated staff provides personalized 24-hour assistance ensuring residents enjoy freedom of choice, dignity, respect and the comfort of care. And, families enjoy the peace of mind that comes from knowing their loved ones are happy and well cared for.

### Services include:

- 3 nutritious meals served daily in a beautiful restaurant style setting
- All utilities (except telephone)
- Cable television
- Conc