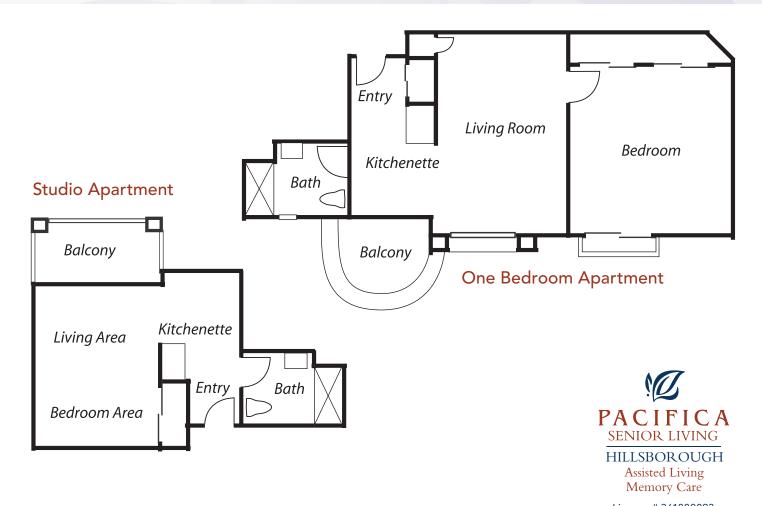

s close to shopping, healthcare services, religious services and cultural and educational opportunities.

At Pacifica Senior Living Hillsborough, it's a new day. And it's yours! Make the most of it. Right here.









Follow our driving directions to reach our Assisted Living and Memory Care in Chino, CA.

### From Inland Empire

- West on 60 Freeway
- Exit Central Ave.
- Go North on Central Ave.

### or

- West on 10 Freeway
- Exit Central Ave.
- Go South on Central Ave.

### From Los Angeles County

- $\bullet$  From the 57 / 71 Freeway Interchange
- Take 71 Freeway South to 60 Freeway East.
- Exit Central Ave.
- Go North on Central Ave.

### From Orange County

- 91 Freeway East to 71 Freeway North to 60 Freeway East.
- Exit Central Ave.
- Go North on Central Ave.





# Floor Plans





# Floor Plans

### One Bedroom Apartment









# Heartland<sup>™</sup> Assisted Living

Pacifica Hillsborough's Heartland™ Assisted Living program is ideal for those who may benefit from assistance to remain living independently while enjoying a fulfilling lifestyle. Offering a unique combination of people, lifestyles, services and care, Heartland Assisted Living delivers the optimal balance of independence and support.

Our dedicated staff provides personalized 24-hour assistance ensuring residents enjoy freedom of choice, dignity, respect and the comfort of care. And, families enjoy the peace of mind that comes from knowing their loved ones are happy and well cared for.

### Services include:

- 3 nutritious meals served daily in a beautiful restaurant style setting
- All utilitie