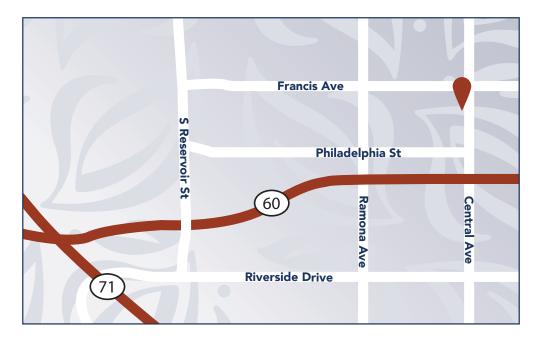

Follow our driving directions to reach our Assisted Living and Memory Care in Chino, CA.

### From Inland Empire

- West on 60 Freeway
- Exit Central Ave.
- Go North on Central Ave.

### or

- West on 10 Freeway
- Exit Central Ave.
- Go South on Central Ave.

### From Los Angeles County

- $\bullet$  From the 57 / 71 Freeway Interchange
- Take 71 Freeway South to 60 Freeway East.
- Exit Central Ave.
- Go North on Central Ave.

### From Orange County

- 91 Freeway East to 71 Freeway North to 60 Freeway East.
- Exit Central Ave.
- Go North on Central Ave.