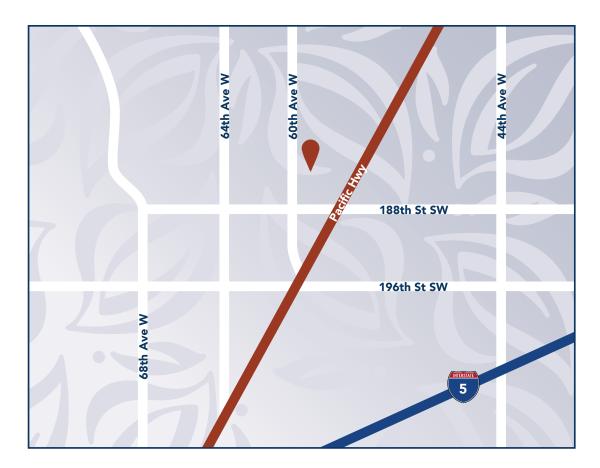

### From I-5 North:

- Follow I-5 N to 44th Ave W in Lynnwood
- Take exit 181A from I-5 N
- Follow 44th Ave W
- Use the left 2 lanes to turn left onto 44th Ave W
- Go 1.1 mi & Turn left onto 188th St SW
- Turn right onto 60th Ave W
- The destination will be on the right

### From I-5 South:

- Follow I-5 South
- Take exit 181 to merge onto WA-524 W/196th St SW
- Turn right onto 36th Ave W
- Turn left onto 188th St SW
- Turn right onto 60th Ave W
- The destination will be on the right