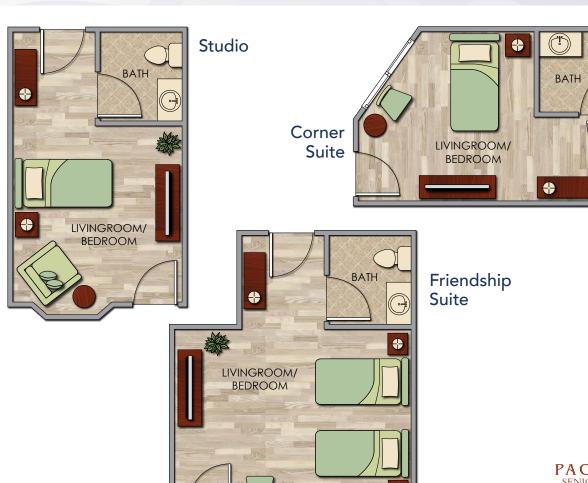

program for each resident based on an assessment conducted with the resident and his or her family prior to move-in, ensuring all needs will be met properly.

# Assisted Living Amenities Available:

- 3 Delicious Meals Daily
- · Activities Onsite and Offsite
- Beautician Onsite
- Devotional Services
- Outdoor Common Areas
- Indoor Common Areas

### Staffing:

- Visiting Podiatrist
- Nurses on Staff
- Visiting Physical Therapist
- 24-Hour Awake Staff
- Visiting Occupational Therapist
- Visiting Speech Therapist

### Other Services:

- Hospice Available
- Resident Parking Available
- Complimentary Transportation

### Pets Accepted:

- Cats
- Dogs 40lb weight restriction
- Pet Care Available for added fee

### **Smoking:**

• Allowed Outdoors (in designated smoking areas)





# Floor Plans







# Legacies<sup>™</sup> Memory Care



Our Legacies<sup>TM</sup> Memory Care Program provides those with Alzheimer's disease, dementia and other forms of memory loss with the support, care and respect they deserve in order to continue living a full, enriching life.

Memory loss affects different people in different ways. Our compassionate and highly trained Wellness Team creates a fully personalized care plan to meet each resident's unique needs, adapting plans as the behaviors associated with memory loss progress or change.

Our specialized approach to memory care is grounded in improving residents' quality of life in a safe, secure environment. Residents engage in many interactive activities that, for example, improve coordination and strengthen social connections. One favorite prog