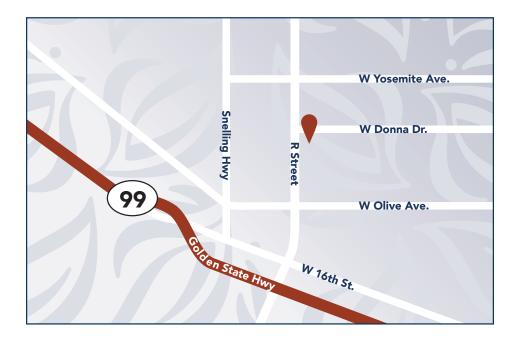

Follow our driving directions to reach our Assisted Living and Memory Care in Merced, CA.

#### Directions

- From Highway 99 North, take the R Street exit.
- Proceed East on R Street to 3420 R Street.