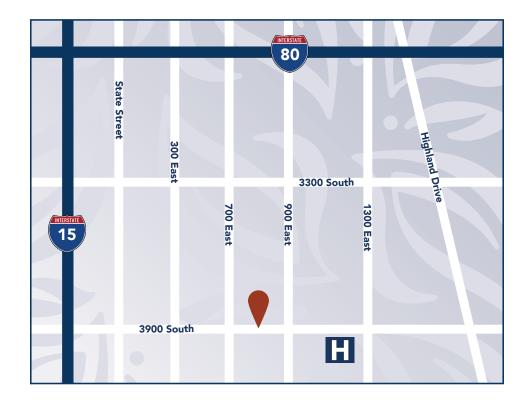

### Salt Lake City/from North:

- From I-80, take exit for 700 East, to go South in Salt Lake City.
- Follow 700 East to 3900 South, turn Left (to go east) to our address of 777 East 3900 South.
- We are on the Left (north side of the street), across from the fire station.

### Salt Lake City/from South:

- Take I-15 to go North, to UT-266 East/4500 South Taylorsville.
- Follow 4500 South going East to 700 East and turn Left (to head north).
- Turn Right (to go east) at the next intersection, which is 3900 South.
- We are on the Left (north side of the street), across from the fire station.