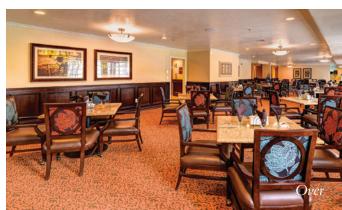

# Dining

Dining is a delight at Pacifica Senior Living. Meals are prepared fresh daily by our on-site chefs and are served in beautifully appointed restaurant-style settings by attentive dining room staff.