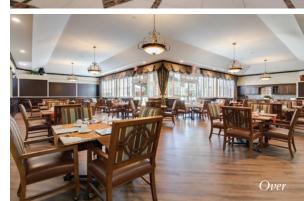

# Dining

Dining is a delight at Pacifica Senior Living. Meals are prepared fresh daily by our on-site chefs and are served in beautifully appointed restaurant-style settings by attentive dining room staff.