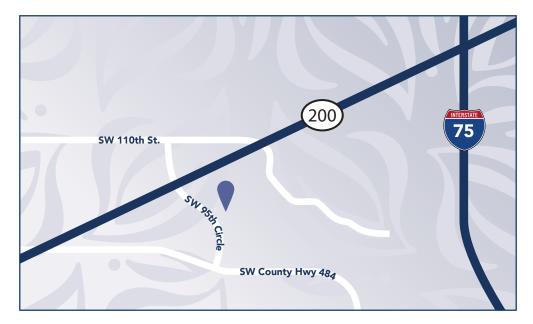

At Pacifica Senior Living, Ocala we create new memories every day.

It's a new day, and it's yours! Make the most of it.

Follow our driving directions to reach our Assisted Living in Ocala, FL.

#### From Ocala:

- Take SR 200 West
- Turn left onto SW 95th Circle
- Pacifica Senior Living Ocala will be on the left.

#### From the West:

- Take SR 200 East
- Turn right on SW 95th Circle
- Pacifica Senior Living will be on the left.

License # AL9315