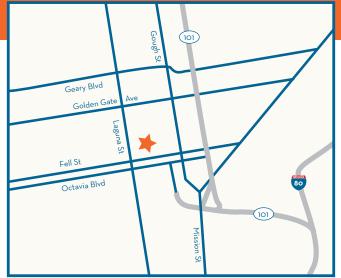

## DIRECTIONS

Follow our driving directions to reach our community in San Francisco, CA.

#### From Golden Gate Bridge:

- Head southeast on US-101 S
- Keep left to continue on Doyle Drive/Main Post Tunnel
- Continue to follow Doyle Drive
- Turn right onto Divisadero Street
- Turn left onto Golden Gate Avenue
- Turn right onto Laguna Street

#### From Oakland:

- Take I-80 W to San Francisco
- Take exit 1B to merge onto US-101 N
- Continue onto Octavia Boulevard
- Turn left onto Fell Street
- Turn right onto Laguna Street

#### From South San Francisco:

- Take US-101 N
- Continue onto Octavia Boulevard
- Turn left onto Fell Street
- Turn right onto Laguna Street

RCFE# 385600427 & 385600428